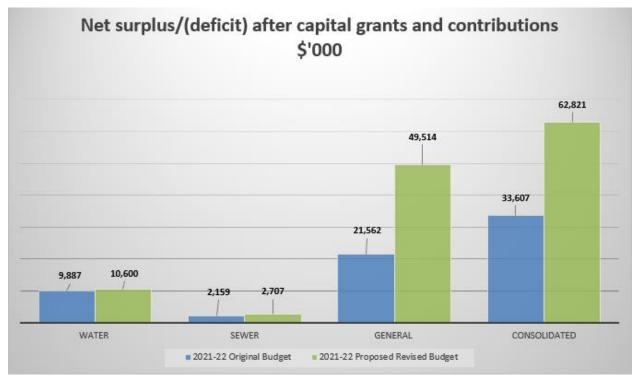

| Fund         | 2021-22 Original<br>Budget | Proposed<br>Carry Overs | Proposed<br>Adjustments | 2021-22<br>Proposed<br>Revised Budget |
|--------------|----------------------------|-------------------------|-------------------------|---------------------------------------|
| Water        | 9,887                      | 725                     | (11)                    | 10,600                                |
| Sewer        | 2,159                      | 108                     | 441                     | 2,707                                 |
| General      | 21,562                     | 24,506                  | 3,446                   | 49,514                                |
| Consolidated | 33,607                     | 25,338                  | 3,876                   | 62,821                                |

Table 1.3 Net surplus/(deficit) after capital revenue, \$'000

## Graph 1.3 Net surplus/(deficit) after capital revenue