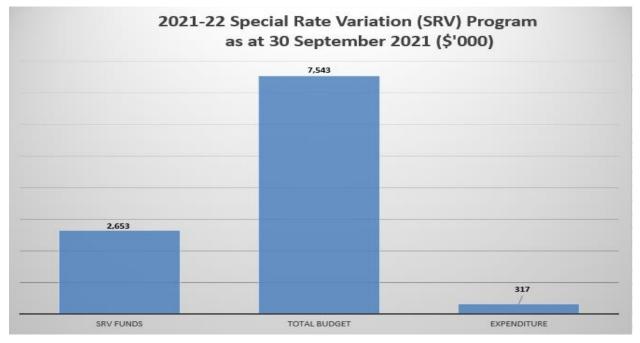

### Special Rate Variation (SRV) – progress update (Attachment 1 (f)):

2021-22 is the sixth year of the SRV program and over \$7.50 million of infrastructure works for the year are underway. \$2.65 million of SRV designated funds are being utilised on these works. At the September review, approximately 4.2 % of the programmed SRV works for this year have been expensed. Significant variations at September include:

Attachment 1 (f) reports the detailed progress of the capital program showing individual project budgets and expenses with updates as at 30 September 2021. Total expenditure on the SRV designated projects as at 30 September 2021 is \$0.32 million (per Table 1.5 below).

Table 1.5 2021-22 Special Rate Variation Capital Program \$'000

S011-

T00003

| 2021-22 Special Rate Variation<br>(SRV) Capital Program | \$    |
|---------------------------------------------------------|-------|
| SRV Funds                                               | 2,653 |
| Total Budget                                            | 7,543 |
| Expenditure to<br>30 September 2021                     | 317   |
| Percentage spent                                        | 4.21% |