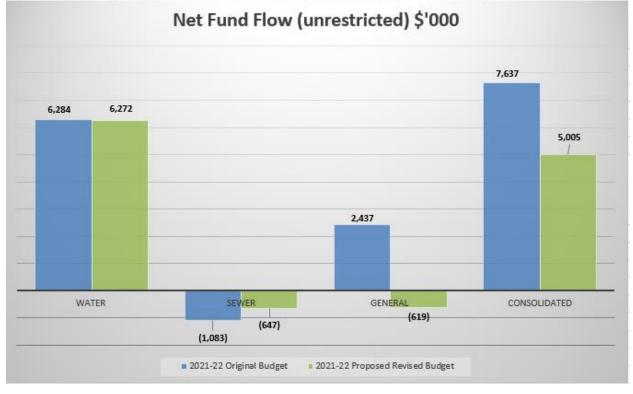

The net fund flow shows the amount of unrestricted funds that will be used to deliver the agreed Operational Plan outcomes for 2021-22. The consolidated original budget forecast a \$7.64 million increase to unrestricted funds. The impact of proposed carry forward items from last financial year and the September 2021 quarterly review amendments result in a projected increase to unrestricted funds of \$5.00 million for 2021-22. See table 1.1 and graph 1.1 below.

| Fund         | 2021-22<br>Original<br>Budget | Proposed<br>Carry<br>Overs | Proposed<br>Adjustments | 2021-22<br>Proposed<br>Revised<br>Budget |
|--------------|-------------------------------|----------------------------|-------------------------|------------------------------------------|
| Water        | 6,284                         | 0                          | (11)                    | 6,272                                    |
| Sewer        | (1,083)                       | (124)                      | 559                     | (647)                                    |
| Waste        | 2,418                         | (1,182)                    | 0                       | 1,236                                    |
| Environment  | 33                            | 88                         | 100                     | 221                                      |
| General      | (14)                          | (2,484)                    | 421                     | (2,076)                                  |
| Consolidated | 7,637                         | (3,702)                    | 1,069                   | 5,005                                    |

Table 1.1 Net Increase (decrease) in unrestricted funds, per fund, \$'000

#### Graph 1.1 Net fund flow (unrestricted)

Note that General Fund includes Waste and Environment Funds in this graph.