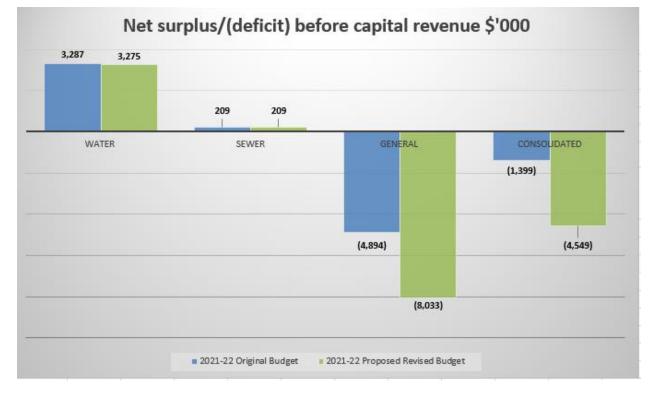

The result can be impacted by the timing of project funding, where funds are received in a different year to the expenditure taking place.

The proposed revised budget, incorporating the carry forward items from 2020-21 and September Review adjustments is a deficit of \$4.55 million before capital revenues (per table 1.2 and graph 1.2 below).

| Fund         | 2021-22 Original<br>Budget | Proposed<br>Carry Overs | Proposed<br>Adjustments | 2021-22<br>Proposed<br>Revised Budget |
|--------------|----------------------------|-------------------------|-------------------------|---------------------------------------|
| Water        | 3,287                      | 0                       | (11)                    | 3,275                                 |
| Sewer        | 209                        | 0                       | 0                       | 209                                   |
| General      | (4,894)                    | (3,237)                 | 99                      | (8,033)                               |
| Consolidated | (1,399)                    | (3,237)                 | 87                      | (4,549)                               |

### Table 1.2 Net Surplus/ (deficit) before capital revenue, \$'000

## Graph 1.2 Net surplus/ (deficit) before capital revenue