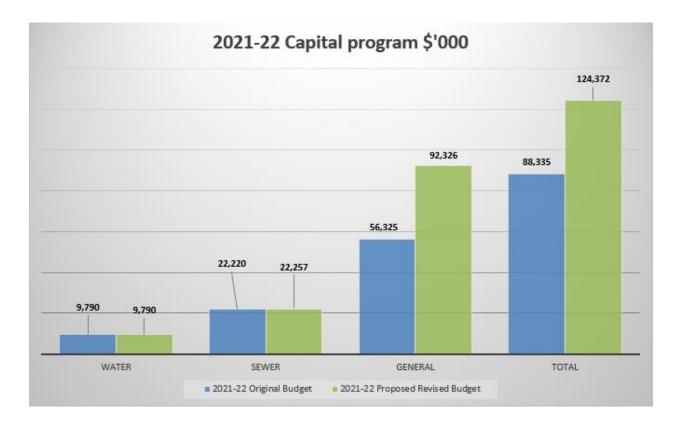

#### **Capital Program**

The original capital expenditure budget for 2021-22 was \$88.3 million. The proposed revised budget, incorporating carry forward items and September variations is \$124.4 million (per table 1.4 and graph 1.4 below).

| Table 1.4 Capital Program p | oer fund, \$'000 |
|-----------------------------|------------------|
|-----------------------------|------------------|

| Fund         | 2021-22 Original<br>Budget | Proposed<br>Carry Overs | Proposed<br>Adjustments | 2021-22<br>Proposed<br>Revised Budget |
|--------------|----------------------------|-------------------------|-------------------------|---------------------------------------|
| Water        | 9,790                      | 0                       | 0                       | 9,790                                 |
| Sewer        | 22,220                     | 155                     | (119)                   | 22,257                                |
| General      | 56,325                     | 32,206                  | 3,794                   | 92,326                                |
| Consolidated | 88,335                     | 32,361                  | 3,676                   | 124,372                               |