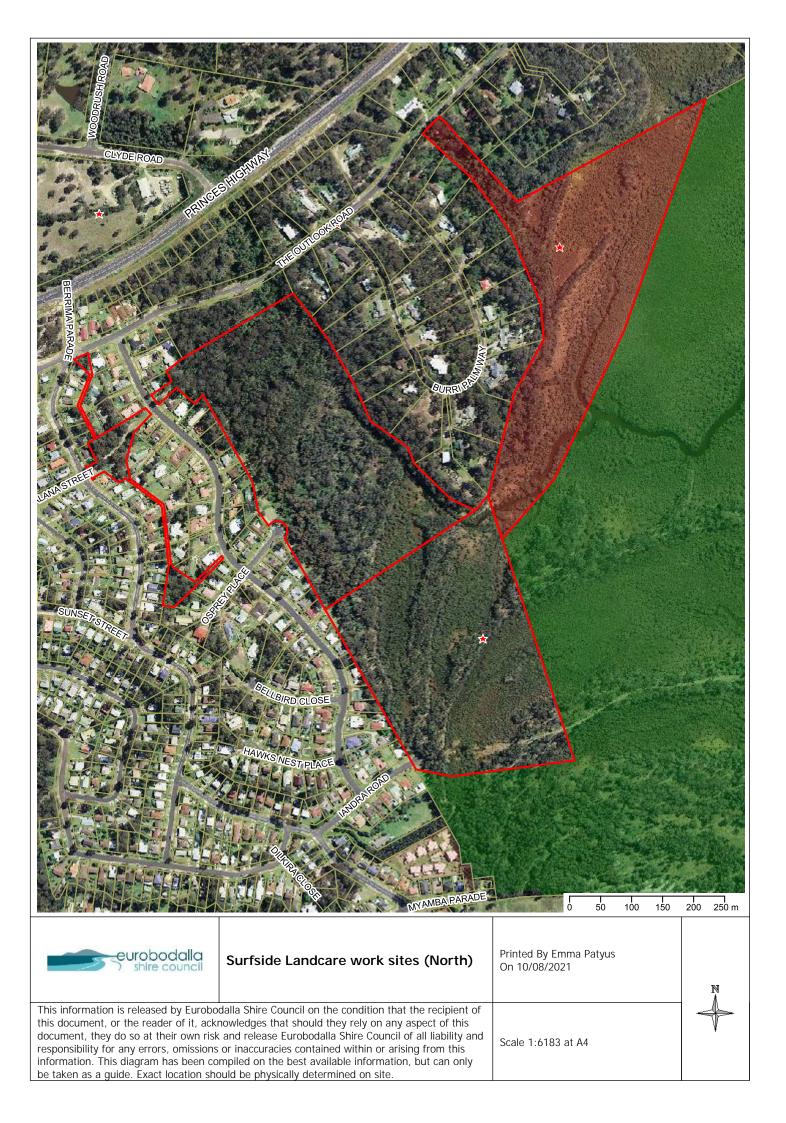

--------------------------------------------------------------------------------------------------------------------|-----------------------------------------|---|
|                              | This information is released by Eurobodalla Shire Council on the condition that the recipient of this document, or the reader of it, acknowledges that should they rely on any aspect of this document, they do so at their own risk and release Eurobodalla Shire Council of all liability and responsibility for any errors, omissions or inaccuracies contained within or arising from this information. This diagram has been compiled on the best available information, but can only be taken as a guide. Exact location should be physically determined on site. | Scale 1:2974 at A4                      |   |







| eurobodalla<br>Shire council | Surfside Landcare worksites (South East)                                                                                                                                                                                                                                                                                                                                                                                                                                                                                                                                | Printed By Emma Patyus<br>On 21/09/2021 | A<br>N |
|------------------------------|------------------------------------------------------------------------------------------------------------------------------