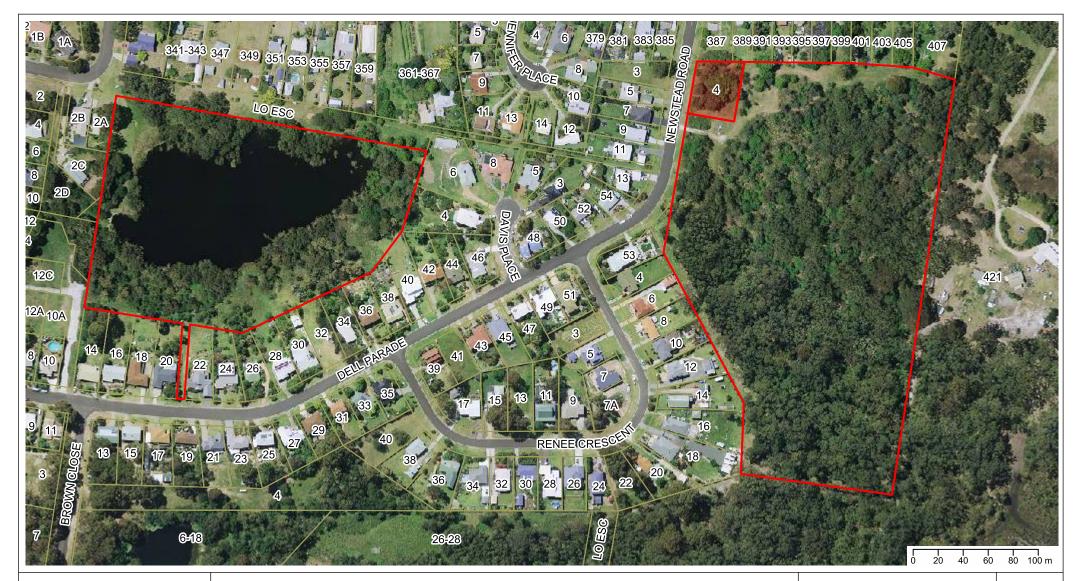

| eurobodalla<br>shire council | Moruya South Heads Landcare (Newstead Pond)                                                                                                                                                                                                                                                                                                                                                                                                                                                                                                                             | Printed By Emma Patyus<br>On 10/08/2021 | N |
|------------------------------|-------------------------------------------------------------------------------------------------------------------------------------------------------------------------------------------------------------------------------------------------------------------------------------------------------------------------------------------------------------------------------------------------------------------------------------------------------------------------------------------------------------------------------------------------------------------------|-----------------------------------------|---|
|                              | This information is released by Eurobodalla Shire Council on the condition that the recipient of this document, or the reader of it, acknowledges that should they rely on any aspect of this document, they do so at their own risk and release Eurobodalla Shire Council of all liability and responsibility for any errors, omissions or inaccuracies contained within or arising from this information. This diagram has been compiled on the best available information, but can only be taken as a guide. Exact location should be physically determined on site. | Scale 1:2974 at A4                      |   |