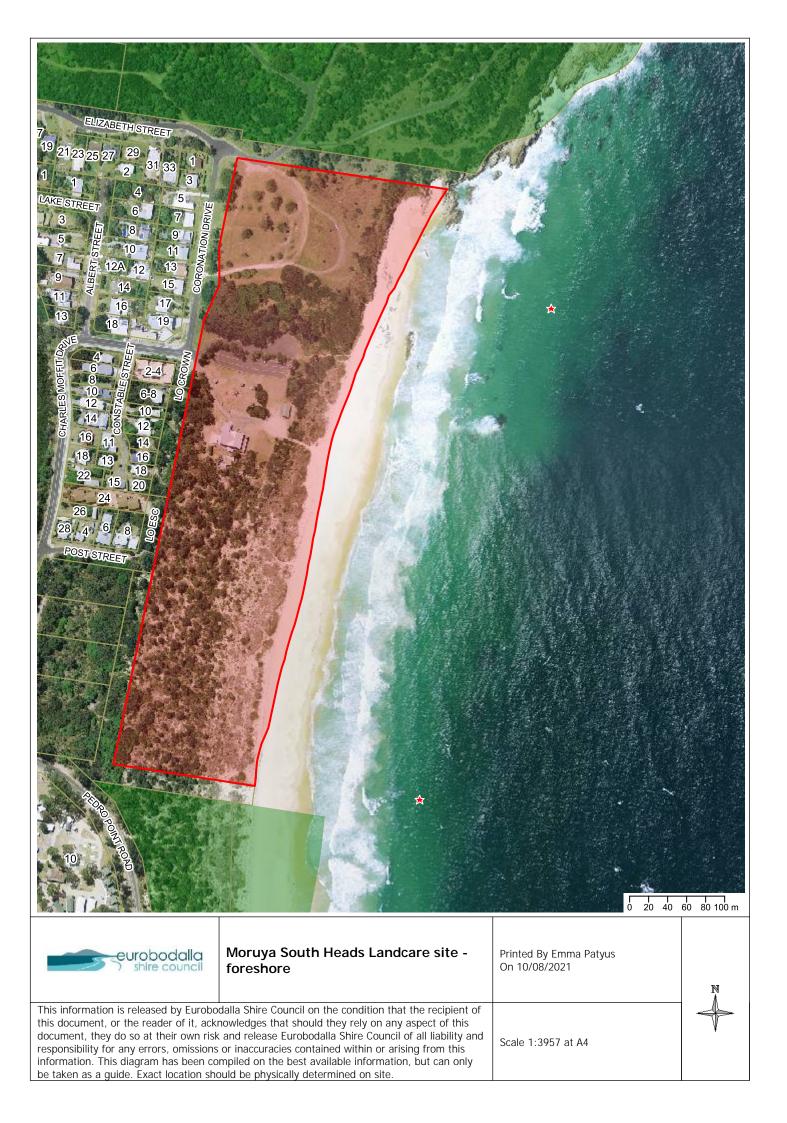

----------------------------------------------------------------------------------------------------------------------|-----------------------------------------|---|
|                              | This information is released by Eurobodalla Shire Council on the condition that the recipient of this document, or the reader of it, acknowledges that should they rely on any aspect of this document, they do so at their own risk and release Eurobodalla Shire Council of all liability and responsibility for any errors, omissions or inaccuracies contained within or arising from this information. This diagram has been compiled on the best available information, but can only be taken as a guide. Exact location should be physically determined on site. | Scale 1:2974 at A4                      |   |







| eurobodalla<br>Shire council | Surfside Landcare worksites (South East)                                                                                                                                                                                                                                                                                                                                                                                                                                                                                                                                | Printed By Emma Patyus<br>On 21/09/2021 | A<br>N |
|------------------------------|----------------------------------------------------------------------------------------------------------------------------