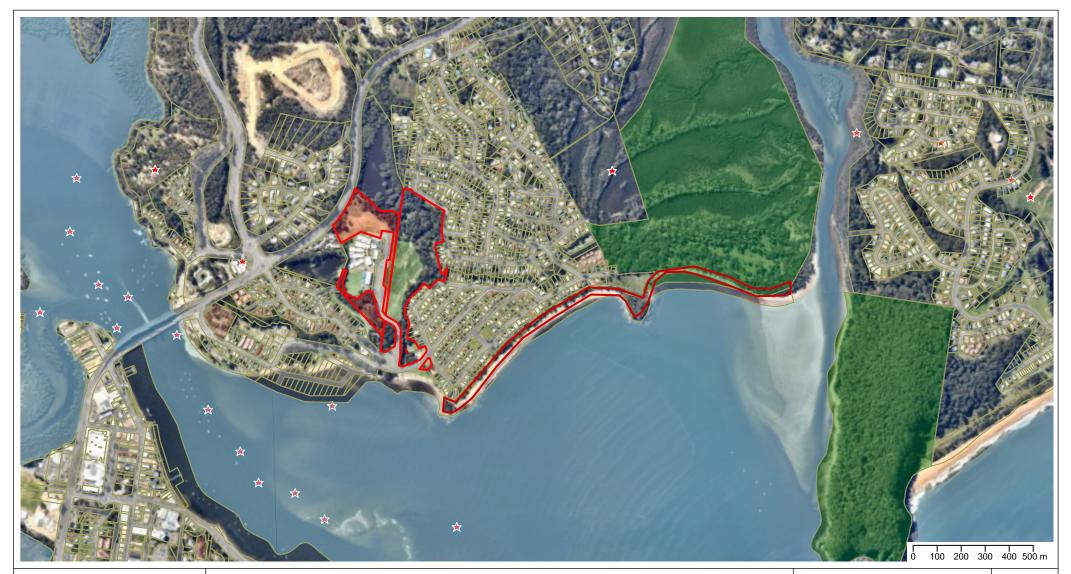

| eurobodalla<br>Shire council | Surfside Landcare worksites (South East)                                                                                                                                                                                                                                                                                                                                                                                                                                                                                                                                | Printed By Emma Patyus<br>On 21/09/2021 | A<br>N |
|------------------------------|-------------------------------------------------------------------------------------------------------------------------------------------------------------------------------------------------------------------------------------------------------------------------------------------------------------------------------------------------------------------------------------------------------------------------------------------------------------------------------------------------------------------------------------------------------------------------|-----------------------------------------|--------|
|                              | This information is released by Eurobodalla Shire Council on the condition that the recipient of this document, or the reader of it, acknowledges that should they rely on any aspect of this document, they do so at their own risk and release Eurobodalla Shire Council of all liability and responsibility for any errors, omissions or inaccuracies contained within or arising from this information. This diagram has been compiled on the best available information, but can only be taken as a guide. Exact location should be physically determined on site. | Scale 1:15541 at A4                     |        |