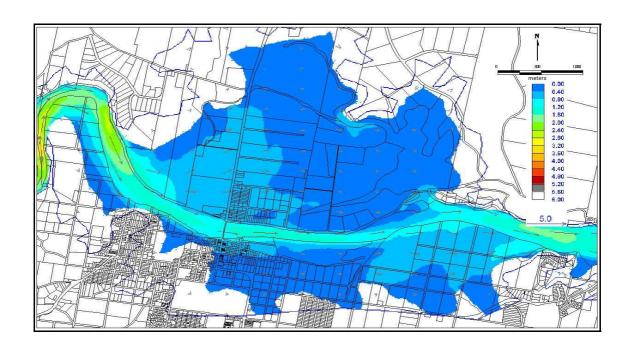

Figure D.3: Upper estuary 20 Year flood velocities (m/S).

Figure D.4: Upper estuary 50 Year flood velocities (m/S).

Figure D.5: Mid estuary 1 Year flood velocities (m/S).

Figure D.6: Mid estuary 5 Year flood velocities (m/S).