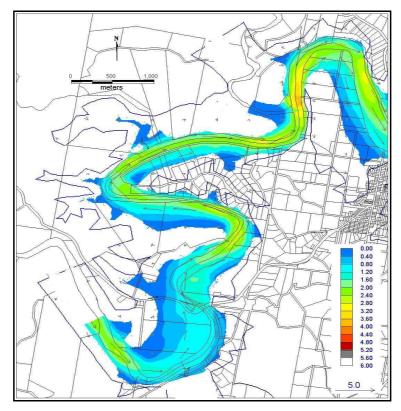

Figure D.3: Upper estuary 20 Year flood velocities (m/S).

Figure D.4: Upper estuary 50 Year flood velocities (m/S).

Figure D.5: Mid estuary 1 Year flood velocities (m/S).

Figure D.6: Mid estuary 5 Year flood velocities (m/S).