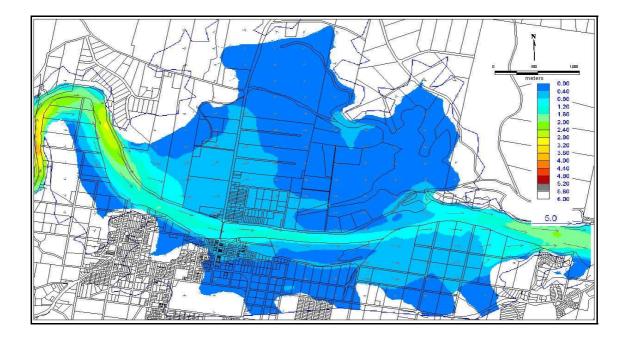

Figure D.3: Upper estuary 20 Year flood velocities (m/S).

Figure D.4: Upper estuary 50 Year flood velocities (m/S).

Figure D.5: Mid estuary 1 Year flood velocities (m/S).

Figure D.6: Mid estuary 5 Year flood velocities (m/S).