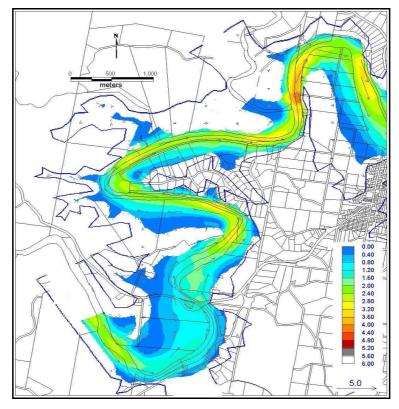

Figure D.3: Upper estuary 20 Year flood velocities (m/S).

Figure D.4: Upper estuary 50 Year flood velocities (m/S).

Figure D.5: Mid estuary 1 Year flood velocities (m/S).

Figure D.6: Mid estuary 5 Year flood velocities (m/S).