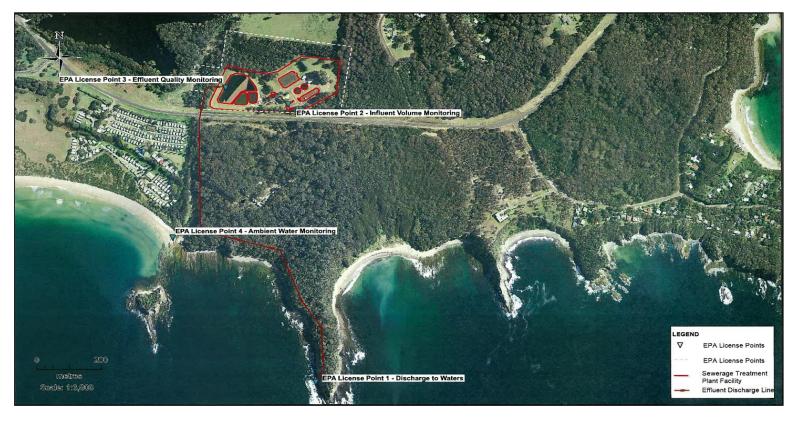

Required Month: Dec-20

| Licence Point / Type of Point: | Licence Point 1 - Discharge to Waters |                                      |                                       |          |
|--------------------------------|---------------------------------------|--------------------------------------|---------------------------------------|----------|
| Parameters                     | Unit of Measure                       | 50 percentile<br>concentration limit | 100 percentile<br>concentration limit |          |
| Biological Oxygen Demand       | (mg/L)                                | 10                                   | 20                                    | -        |
| Oil and Grease                 | (mg/L)                                | -                                    | 10                                    | See Note |
| Total Nitrogen                 | (mg/L)                                | -                                    | -                                     |          |
| Total Phosphorus               | (mg/L)                                | -                                    | -                                     |          |
| Total Suspended Solids         | (mg/L)                                | 15                                   | 30                                    |          |

| Licence Point / Type of Point: | Licence Point 3 - Effluent Quality Monitor | ring                |                |                |                  |                        |               |
|--------------------------------|--------------------------------------------|---------------------|----------------|----------------|------------------|------------------------|---------------|
| Sample Frequency               | Monthly                                    | Special Frequency 1 | Monthly        | Monthly        | Monthly          | Monthly                |               |
| Sampling Method                | Composite                                  | Grab                | Grab           | Composite      | Composite        | Composite              |               |
| Parameters                     | Biological Oxygen Demand                   | Chlorophyll a       | Oil and Grease | Total Nitrogen | Total Phosphorus | Total Suspended Solids |               |
| Unit of Measure                | (mg/L)                                     | (mg/L)              | (mg/L)         | (mg/L)         | (mg/L)           | (mg/L)                 |               |
| Sample Date                    |                                            |                     |                |                |                  |                        | Obtained Date |
| 01-Dec-20                      | <2                                         | 0.0234              | <5             | 1.03           | 6.4              | 2                      | 11-Dec-20     |
|                                |                                            |                     |                |                |                  |                        |               |
|                                |                                            |                     |                |                |                  |                        |               |
| Minimuim Value                 | <2                                         | 0.0234              | <5             | 1.03           | 6.4              | 2                      |               |
| Maximum Value                  | <2                                         | 0.0234              | <5             | 1.03           | 6.4              | 2                      |               |

| Licence Point / Type of Point: | Licence Point 4 - Ambient Water Monitoring |               |
|--------------------------------|--------------------------------------------|---------------|
| Sample Frequency               | Special Frequency 2                        |               |
| Sampling Method                | Grab                                       |               |
| Parameters                     | Faecal Coliforms                           |               |
| Unit of Measure                | (cfu/100mL)                                |               |
| Sample Date                    |                                            | Obtained Date |
| 01-Dec-20                      | 1                                          | 11-Dec-20     |
| 08-Dec-20                      | <1                                         | 12-Dec-20     |
| 15-Dec-20                      | 1                                          | 26-Dec-20     |
| 22-Dec-20                      | 3                                          | 27-Dec-20     |
| 29-Dec-20                      | 6                                          | 03-Jan-21     |