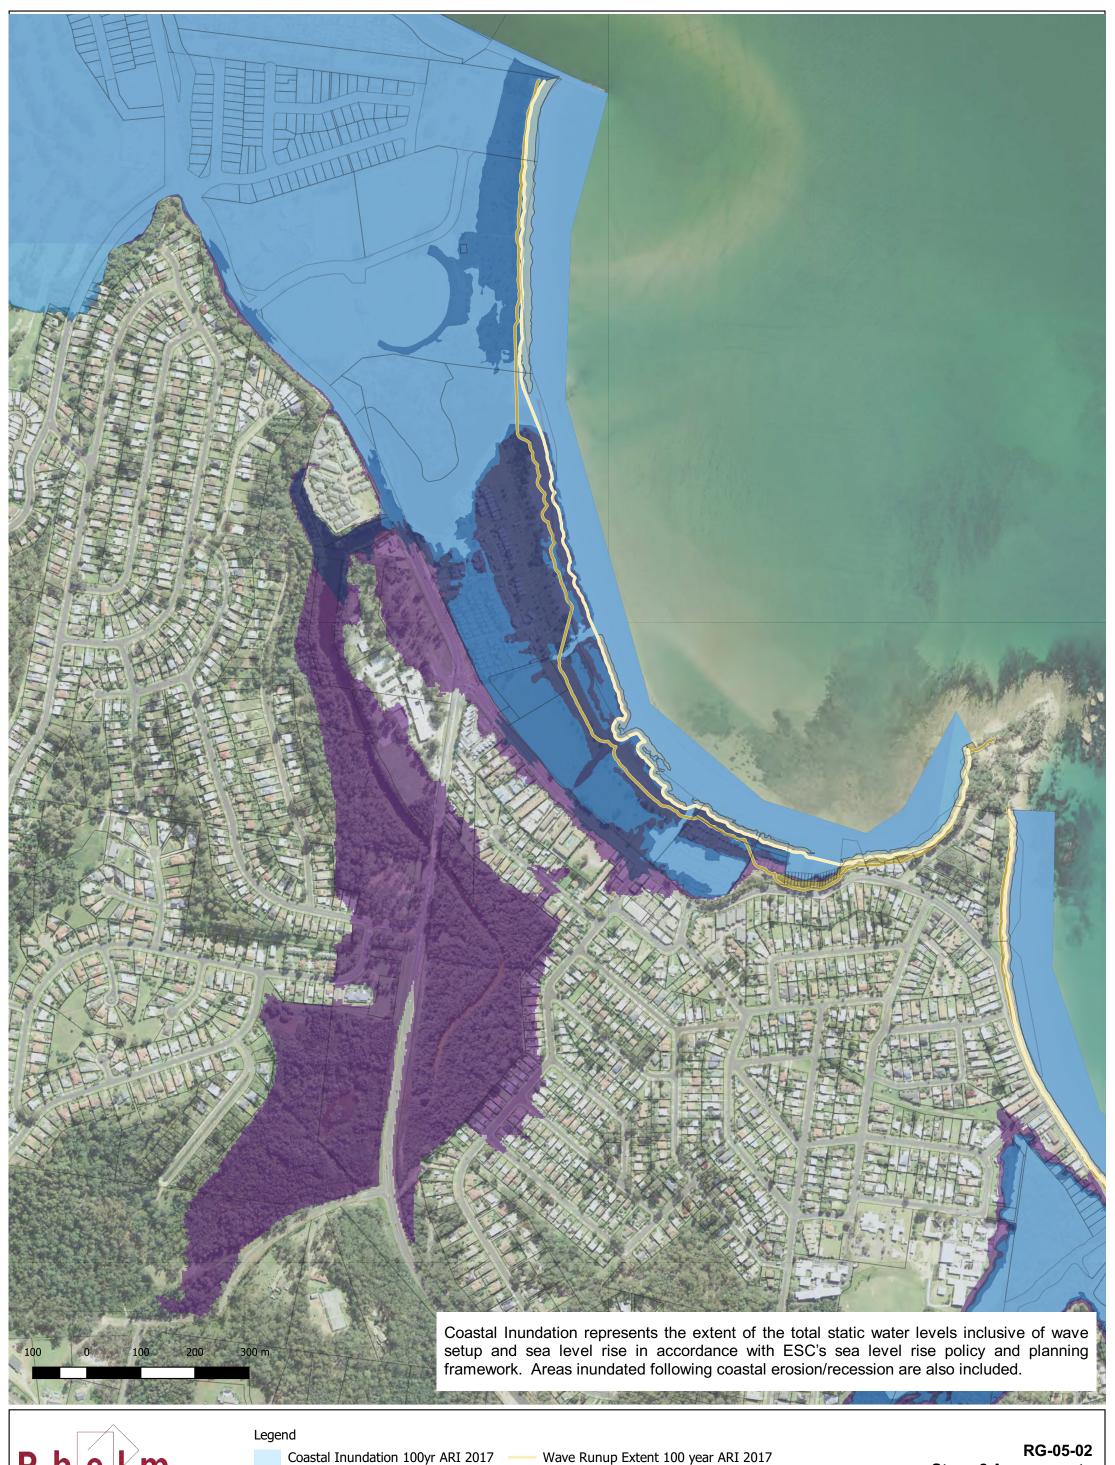

Coastal Inundation 100yr ARI 2017

Coastal Inundation 100yr ARI 2050 Coastal Inundation 100yr ARI 2065

Coastal Inundation 100yr ARI 2100

Wave Runup Extent 100 year ARI 2100 Additional Area Affected by Wave Runup 2017 Additional Area Affected by Wave Runup 2100

Stage 2 Assessments Coastal Inundation - 100 year ARI **Corrigans Beach** 

Coastal Inundation 1yr ARI 2017

Coastal Inundation 1yr ARI 2050

Coastal Inundation 1yr ARI 2065
Coastal Inundation 1yr ARI 2100

RG-05-02 Stage 2 Assessments Coastal Inundation - 1 year ARI Sunshine Bay