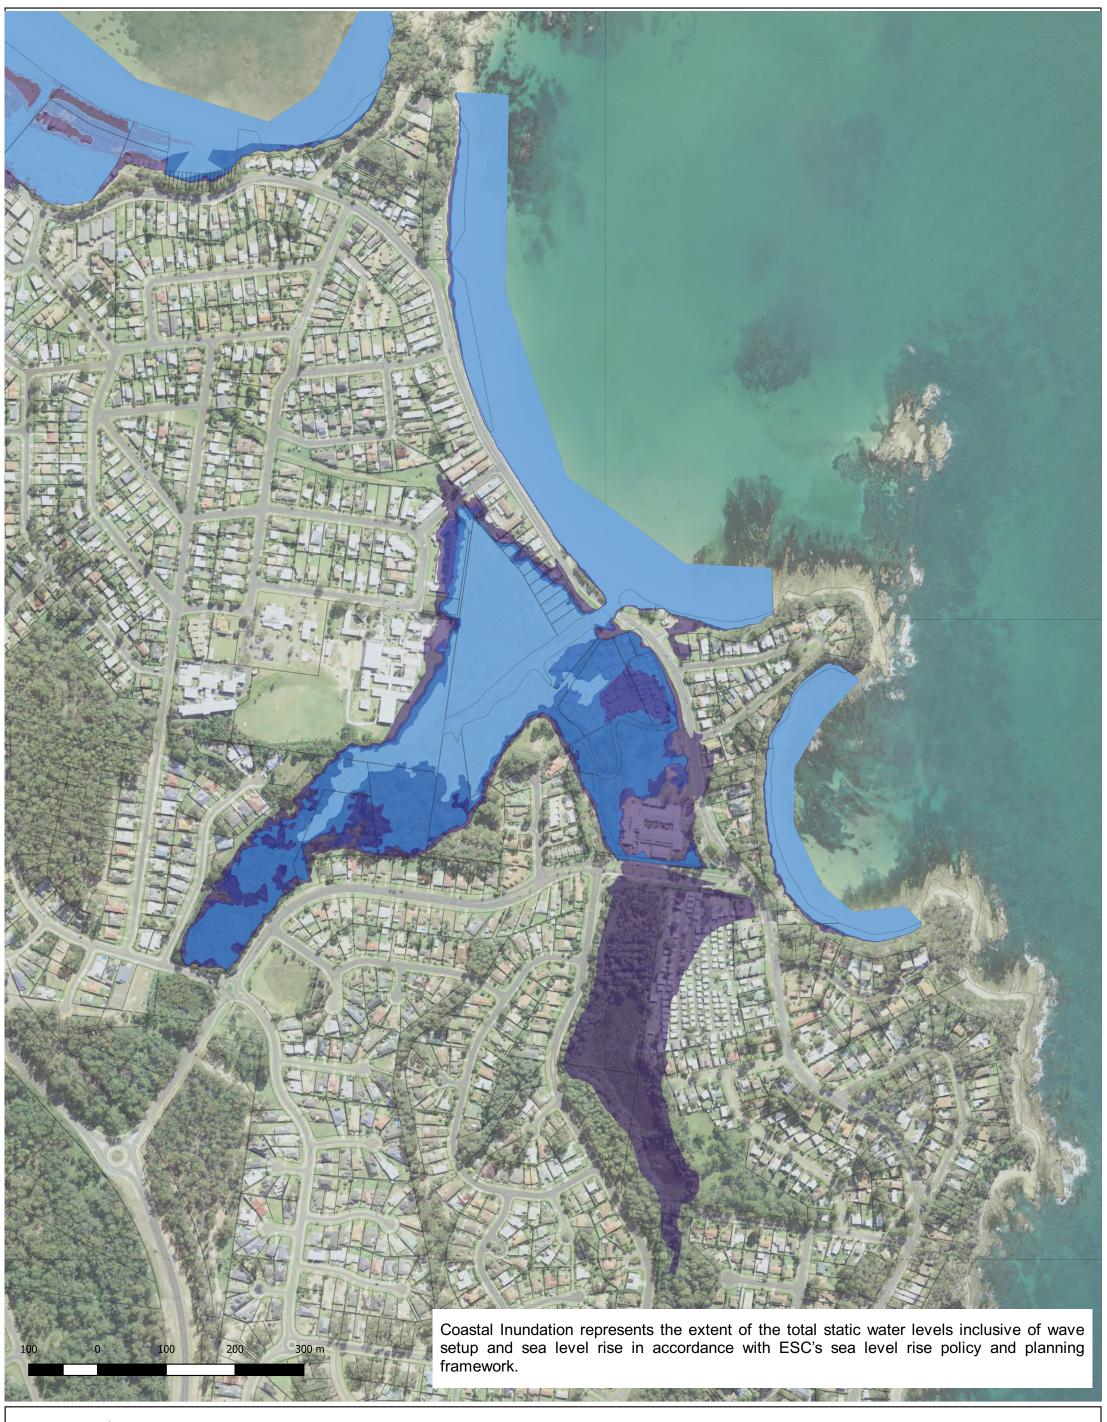

Stage 2 Assessments Coastal Inundation - 100 year ARI **Corrigans Beach** 

Coastal Inundation 1yr ARI 2017

Coastal Inundation 1yr ARI 2050

Coastal Inundation 1yr ARI 2065
Coastal Inundation 1yr ARI 2100

RG-05-02 Stage 2 Assessments Coastal Inundation - 1 year ARI Sunshine Bay