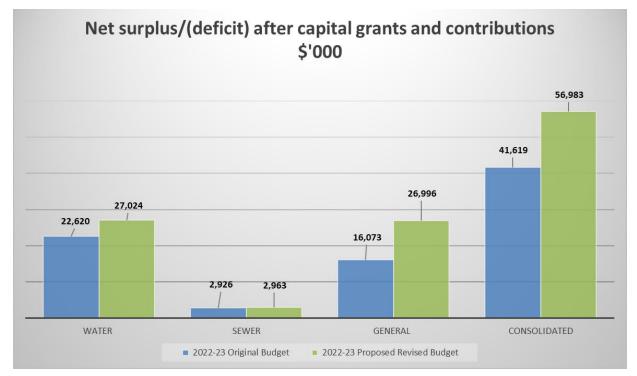

Table 1.3 Net surplus/(deficit) after capital revenue, \$'000

| Fund         | 2022-23<br>Original Budget | Proposed Carry<br>Overs | Proposed<br>Adjustments | 2022-23<br>Proposed<br>Revised Budget |
|--------------|----------------------------|-------------------------|-------------------------|---------------------------------------|
| Water        | 22,620                     | 1                       | 4,404                   | 27,024                                |
| Sewer        | 2,926                      | 1                       | 37                      | 2,963                                 |
| General      | 16,073                     | 8,675                   | 2,248                   | 26,996                                |
| Consolidated | 41,619                     | 8,675                   | 6,689                   | 56,983                                |

S011-T00003

Graph 1.3 Net surplus/(deficit) after capital revenue