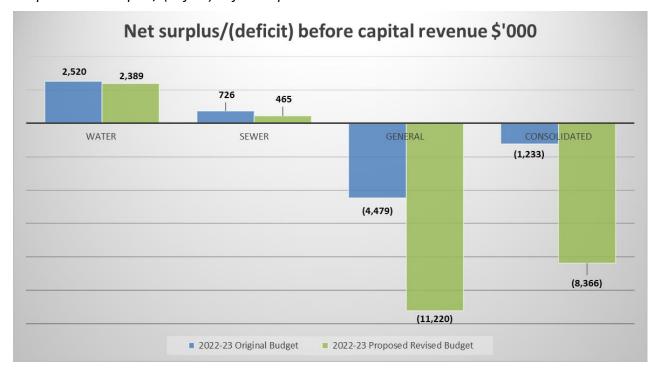

The result can be impacted by the timing of project funding, where funds are received in a different year to the expenditure taking place.

The proposed revised budget, incorporating the carry forward items from 2021-22 and September Review adjustments is a deficit of \$8.37 million before capital revenues (per table 1.2 and graph 1.2 below).

Table 1.2 Net Surplus/ (deficit) before capital revenue, \$'000

|              | 2022-23<br>Original Budget | Proposed Carry<br>Overs | Proposed<br>Adjustments | 2022-23<br>Proposed<br>Revised Budget |
|--------------|----------------------------|-------------------------|-------------------------|---------------------------------------|
| Water        | 2,520                      | -                       | (130)                   | 2,389                                 |
| Sewer        | 726                        | 1                       | (262)                   | 465                                   |
| General      | (4,479)                    | (5,972)                 | (769)                   | (11,220)                              |
| Consolidated | (1,233)                    | (5,972)                 | (1,161)                 | (8,366)                               |

Graph 1.2 Net surplus/ (deficit) before capital revenue

S011-T00003