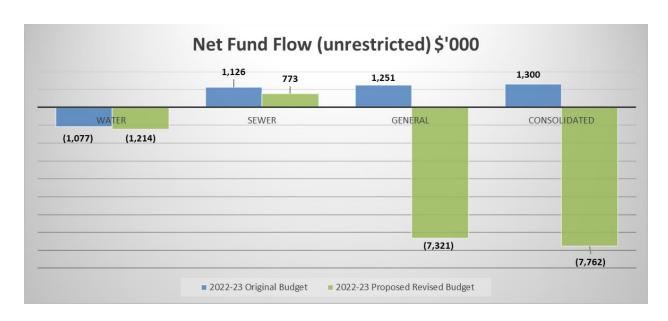

The net fund flow shows the amount of unrestricted funds that will be used to deliver the agreed Operational Plan outcomes for 2022-23. The consolidated original budget forecast a \$1.30 million increase to unrestricted funds. The impact of proposed carry forward items from last financial year and the September 2022 quarterly review amendments result in a projected decrease to unrestricted funds of \$7.76 million for 2022-23. See table 1.1 and graph 1.1 below.

Table 1.1 Net Increase (decrease) in unrestricted funds, per fund, \$'000

|              | 2022-23<br>Original Budget | Proposed Carry<br>Overs | Proposed<br>Adjustments | 2022-23<br>Proposed<br>Revised Budget |
|--------------|----------------------------|-------------------------|-------------------------|---------------------------------------|
| Water        | (1,077)                    | (4,535)                 | 4,398                   | (1,214)                               |
| Sewer        | 1,126                      | (298)                   | (54)                    | 773                                   |
| General      | 1,251                      | (8,001)                 | (572)                   | (7,321)                               |
| Consolidated | 1,300                      | (12,834)                | 3,772                   | (7,762)                               |

Graph 1.1 Net fund flow (unrestricted)

S011-T00003