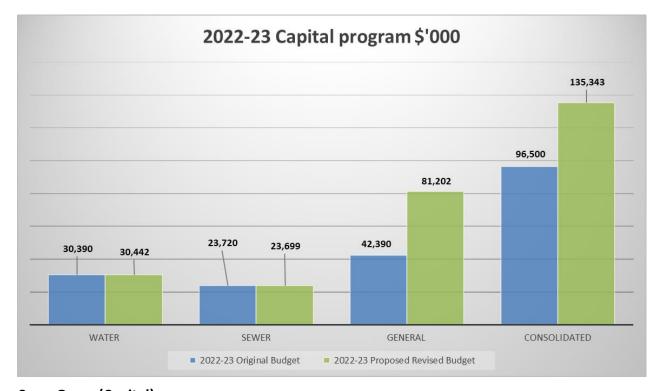

### **Capital Program**

The original capital expenditure budget for 2022-23 was \$96.50 million. The proposed revised budget, incorporating carry forward items and September variations is \$135.34 million (per table 1.4 and graph 1.4 below).

Table 1.4 Capital Program per fund, \$'000

|              | 2022-23<br>Original Budget | Proposed<br>Carry Overs | Proposed<br>Adjustments | 2022-23<br>Proposed<br>Revised Budget |
|--------------|----------------------------|-------------------------|-------------------------|---------------------------------------|
| Water        | 30,390                     | 52                      | 1                       | 30,442                                |
| Sewer        | 23,720                     | 1                       | (21)                    | 23,699                                |
| General      | 42,390                     | 34,169                  | 4,643                   | 81,202                                |
| Consolidated | 96,500                     | 34,221                  | 4,622                   | 135,343                               |

S011-T00003

Graph 1.4 Capital Program per fund, \$'000