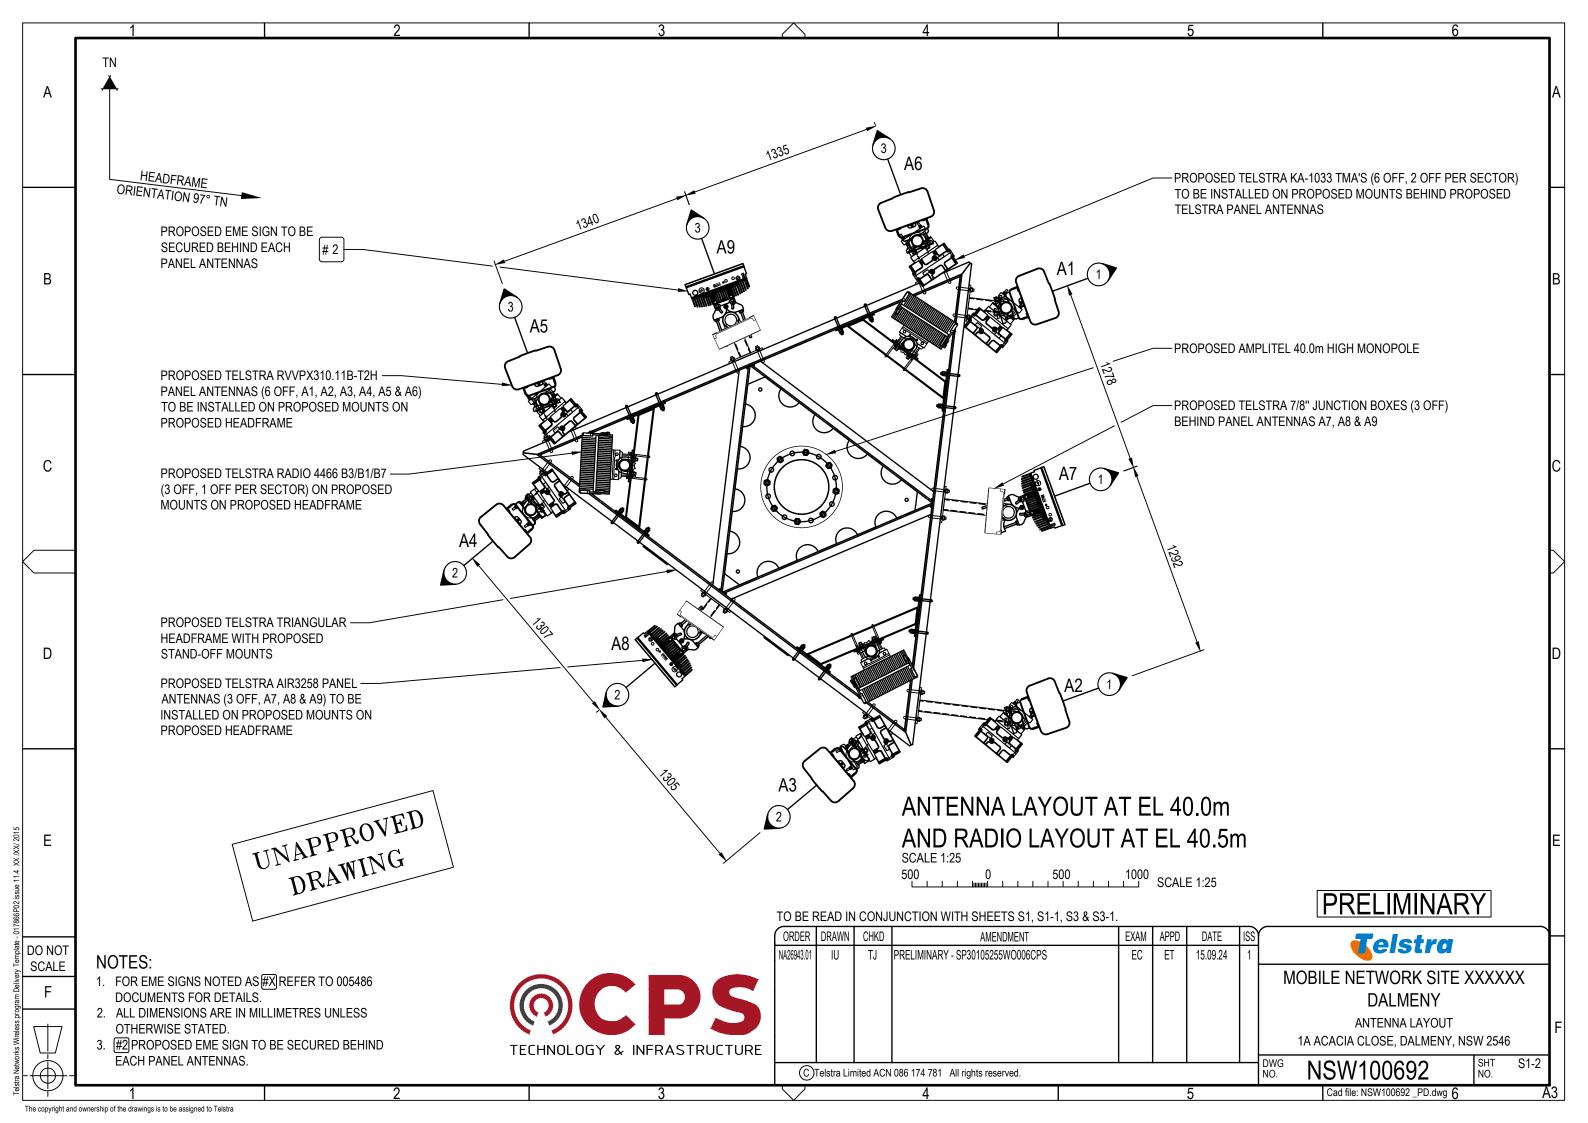

Α TELSTRA MOBILES ANTENNA CONFIGURATION TABLE ANTENNA ANTENNA PHYSICAL ANTENNA ANTENNA TYPE & SECTOR NO. **ACTION** HEIGHT **ANTENNA** SIZE H x W x D No & TECHNOLOGY REQUIRED C/L A.G.L. BEARING (°T) S1: LTE700 / NR850 /LTE850 S1: LTE700 / NR850 /LTE850 COMMSCOPE RVVPX310.11B-T2H PANEL S1: LTE1800/LTE2100/LTE2600/NR26 **INSTALL** 40.0m 70° Α1 S1: LTE1800/LTE2100/LTE2600/NR26 2533 x 350 x 208mm S1: LTE1800/LTE2100/LTE2600/NR26 S1: LTE1800/LTE2100/LTE2600/NR26 S1: LTE700 / NR850 /LTE850 S1: LTE700 / NR850 /LTE850 В COMMSCOPE RVVPX310.11B-T2H PANEL S1: SPARE A2 **INSTALL** 40.0m 70° 2533 x 350 x 208mm S1: SPARE S1: SPARE S1: SPARE S2: LTE700 / NR850 /LTE850 S2: LTE700 / NR850 /LTE850 COMMSCOPE RVVPX310.11B-T2H PANEL S2: LTE1800/LTE2100/LTE2600/NR26 INSTALL Α3 40.0m 230° S2: LTE1800/LTE2100/LTE2600/NR26 2533 x 350 x 208mm S2: LTE1800/LTE2100/LTE2600/NR26 S2: LTE1800/LTE2100/LTE2600/NR26 S2: LTE700 / NR850/LTE850 S2: LTE700 / NR850/LTE850 S2: SPARE COMMSCOPE RVVPX310.11B-T2H PANEL **INSTALL** 230° A4 40.0m S2: SPARE 2533 x 350 x 208mm C S2: SPARE S2: SPARE S3: LTE700 / NR850 S3: LTE700 / NR850 COMMSCOPE RVVPX310.11B-T2H PANEL S3: LTE1800/LTE2100/LTE2600/NR26 Α5 **INSTALL** 40.0m 340° S3: LTE1800/LTE2100/LTE2600/NR26 2533 x 350 x 208mm S3: LTE1800/LTE2100/LTE2600/NR26 S3: LTE1800/LTE2100/LTE2600/NR26 S3: LTE700 / NR850 S3: LTE700 / NR850 COMMSCOPE RVVPX310.11B-T2H PANEL S3: SPARE **INSTALL** 40.0m 340° A6 2533 x 350 x 208mm S3: SPARE S3: SPARE S3: SPARE D S1: NR3600 **ERICSSON AIR3258 PANEL INSTALL** Α7 40.0m 70° 717 x 408 x 189mm S1: NR3600 S2: NR3600 **ERICSSON AIR3258 PANEL** Α8 INSTALL 40.0m 230° 717 x 408 x 189mm S2: NR3600 S3: NR3600 **ERICSSON AIR3258 PANEL** Α9 **INSTALL** 340° 40.0m 717 x 408 x 189mm S3: NR3600 BASE OF ERICSSON GPS ANTENNA KRE 101 2395/2 A200 **INSTALL GPS** 0° Ø77 x 74mm 3.31m Ε UNAPPROVED DRAWING DO NOT SCALE **PRELIMINARY** program Delivery Template - 017866P02 TO BE READ IN CONJUNCTION WITH SHEETS S1, S1-1, S1-2 & S3. ORDER DRAWN EXAM APPD **AMENDMENT** DATE **Telstra** PRELIMINARY - SP30105255WO006CPS NA26949.01 15.09.24 MOBILE NETWORK SITE XXXXXX DALMENY ANTENNA CONFIGURATION TABLE 1A ACACIA CLOSE, DALMENY, NSW 2546 TECHNOLOGY & INFRASTRUCTURE DWG NO. S3-1 NSW100692 C Telstra Limited ACN 086 174 781 All rights reserved. Cad file: NSW100692 6D.dwg A3V