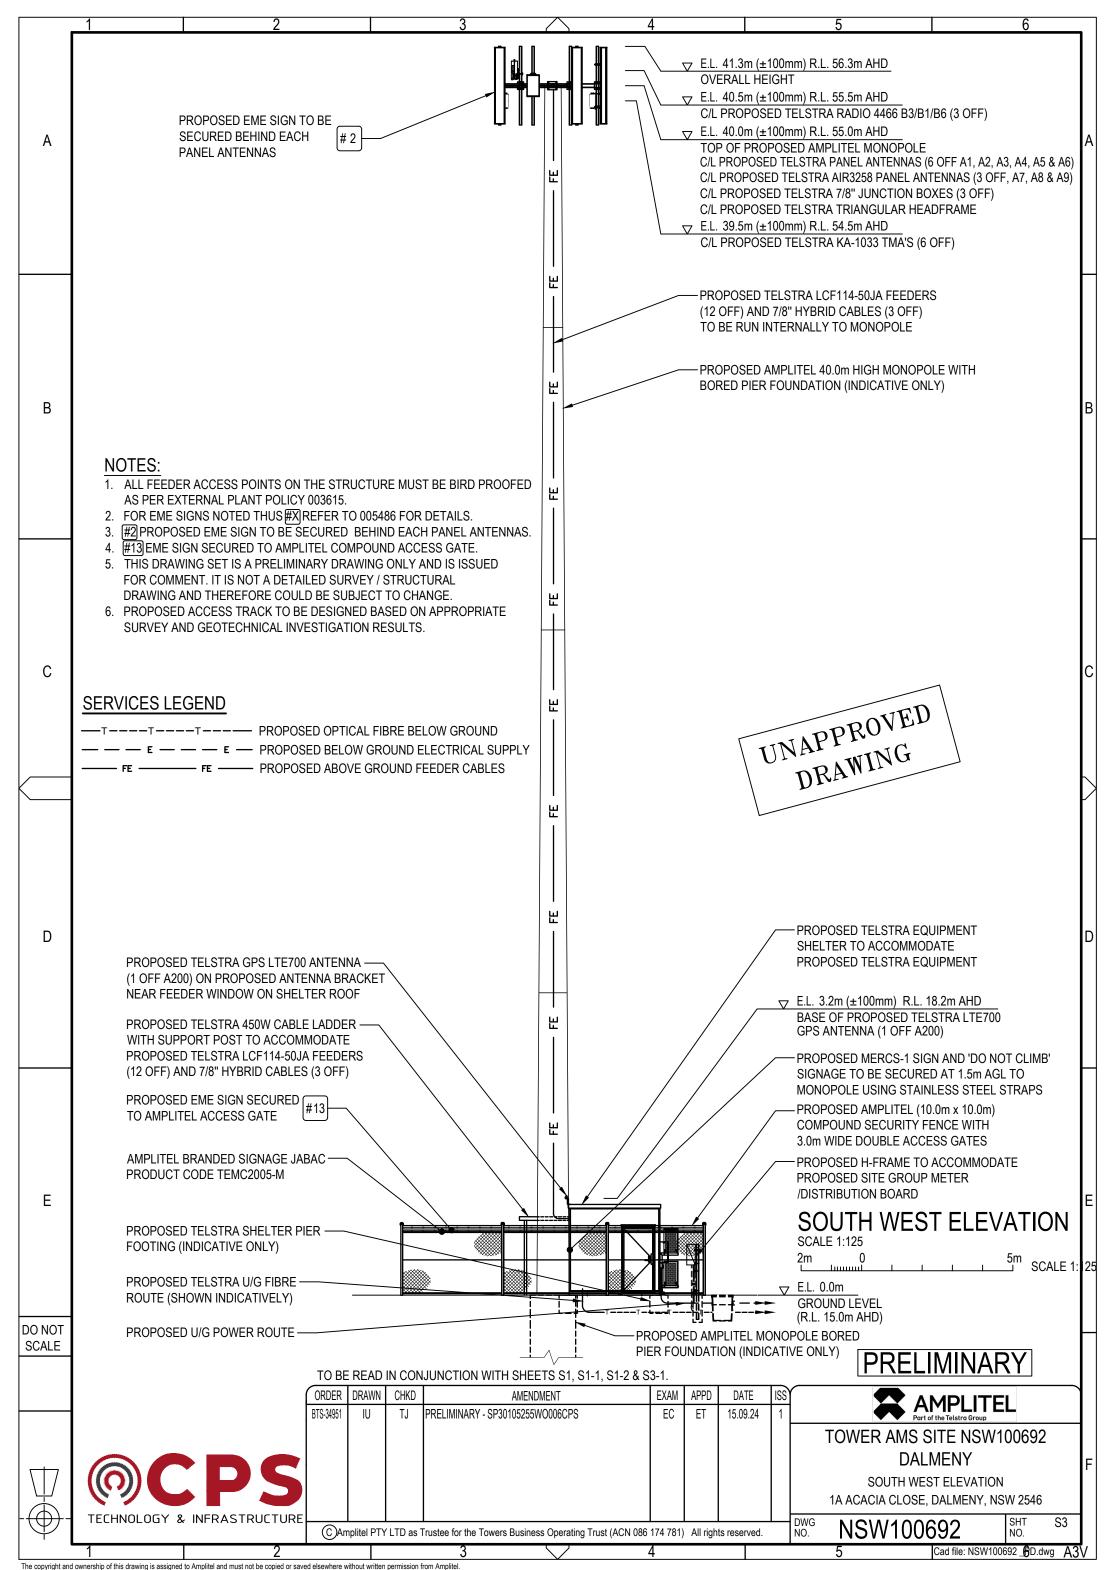

Α TELSTRA MOBILES ANTENNA CONFIGURATION TABLE ANTENNA ANTENNA PHYSICAL ANTENNA ANTENNA TYPE & SECTOR NO. **ACTION** HEIGHT **ANTENNA** SIZE H x W x D No & TECHNOLOGY REQUIRED C/L A.G.L. BEARING (°T) S1: LTE700 / NR850 /LTE850 S1: LTE700 / NR850 /LTE850 COMMSCOPE RVVPX310.11B-T2H PANEL S1: LTE1800/LTE2100/LTE2600/NR26 **INSTALL** 40.0m 70° Α1 S1: LTE1800/LTE2100/LTE2600/NR26 2533 x 350 x 208mm S1: LTE1800/LTE2100/LTE2600/NR26 S1: LTE1800/LTE2100/LTE2600/NR26 S1: LTE700 / NR850 /LTE850 S1: LTE700 / NR850 /LTE850 В COMMSCOPE RVVPX310.11B-T2H PANEL S1: SPARE A2 **INSTALL** 40.0m 70° 2533 x 350 x 208mm S1: SPARE S1: SPARE S1: SPARE S2: LTE700 / NR850 /LTE850 S2: LTE700 / NR850 /LTE850 COMMSCOPE RVVPX310.11B-T2H PANEL S2: LTE1800/LTE2100/LTE2600/NR26 INSTALL Α3 40.0m 230° S2: LTE1800/LTE2100/LTE2600/NR26 2533 x 350 x 208mm S2: LTE1800/LTE2100/LTE2600/NR26 S2: LTE1800/LTE2100/LTE2600/NR26 S2: LTE700 / NR850/LTE850 S2: LTE700 / NR850/LTE850 S2: SPARE COMMSCOPE RVVPX310.11B-T2H PANEL **INSTALL** 230° A4 40.0m S2: SPARE 2533 x 350 x 208mm C S2: SPARE S2: SPARE S3: LTE700 / NR850 S3: LTE700 / NR850 COMMSCOPE RVVPX310.11B-T2H PANEL S3: LTE1800/LTE2100/LTE2600/NR26 Α5 **INSTALL** 40.0m 340° S3: LTE1800/LTE2100/LTE2600/NR26 2533 x 350 x 208mm S3: LTE1800/LTE2100/LTE2600/NR26 S3: LTE1800/LTE2100/LTE2600/NR26 S3: LTE700 / NR850 S3: LTE700 / NR850 COMMSCOPE RVVPX310.11B-T2H PANEL S3: SPARE **INSTALL** 40.0m 340° A6 2533 x 350 x 208mm S3: SPARE S3: SPARE S3: SPARE D S1: NR3600 **ERICSSON AIR3258 PANEL INSTALL** Α7 40.0m 70° 717 x 408 x 189mm S1: NR3600 S2: NR3600 **ERICSSON AIR3258 PANEL** Α8 INSTALL 40.0m 230° 717 x 408 x 189mm S2: NR3600 S3: NR3600 **ERICSSON AIR3258 PANEL** Α9 **INSTALL** 340° 40.0m 717 x 408 x 189mm S3: NR3600 BASE OF ERICSSON GPS ANTENNA KRE 101 2395/2 A200 **INSTALL GPS** 0° Ø77 x 74mm 3.31m Ε UNAPPROVED DRAWING DO NOT SCALE **PRELIMINARY** program Delivery Template - 017866P02 TO BE READ IN CONJUNCTION WITH SHEETS S1, S1-1, S1-2 & S3. ORDER DRAWN EXAM APPD **AMENDMENT** DATE **Telstra** PRELIMINARY - SP30105255WO006CPS NA26949.01 15.09.24 MOBILE NETWORK SITE XXXXXX DALMENY ANTENNA CONFIGURATION TABLE 1A ACACIA CLOSE, DALMENY, NSW 2546 TECHNOLOGY & INFRASTRUCTURE DWG NO. S3-1 NSW100692 C Telstra Limited ACN 086 174 781 All rights reserved. Cad file: NSW100692 6D.dwg A3V