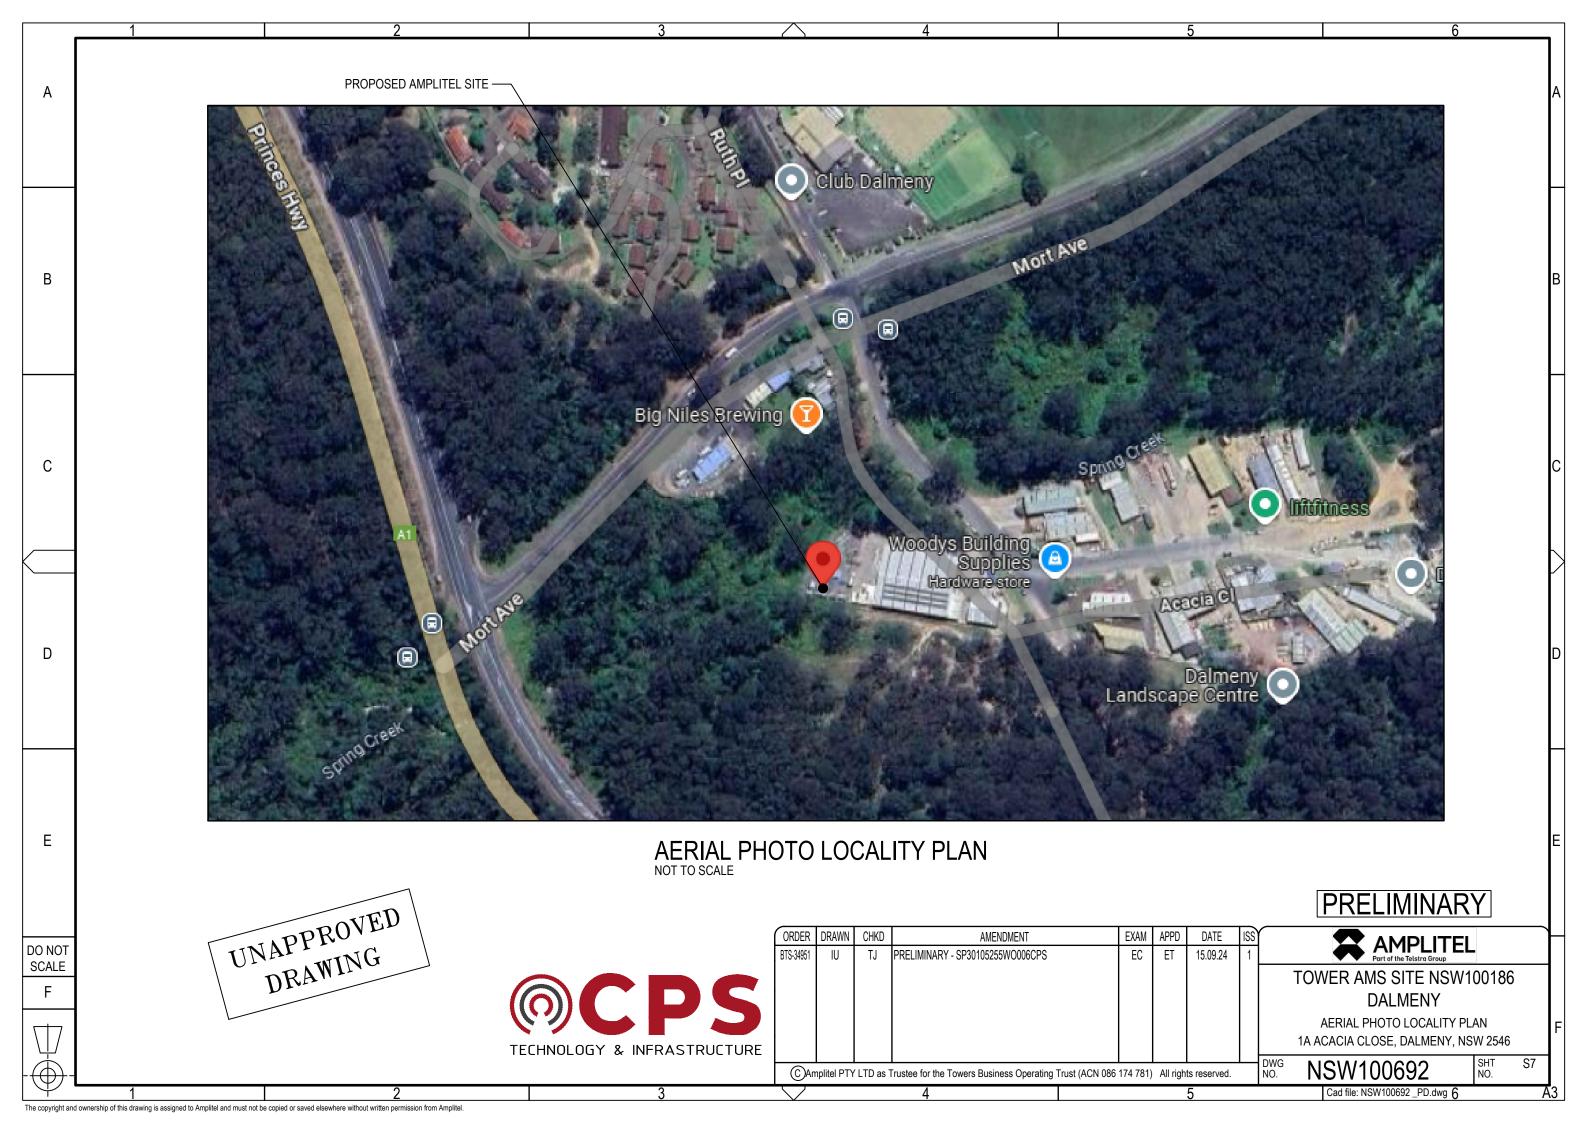

PANEL** Α8 INSTALL 40.0m 230° 717 x 408 x 189mm S2: NR3600 S3: NR3600 **ERICSSON AIR3258 PANEL** Α9 **INSTALL** 340° 40.0m 717 x 408 x 189mm S3: NR3600 BASE OF ERICSSON GPS ANTENNA KRE 101 2395/2 A200 **INSTALL GPS** 0° Ø77 x 74mm 3.31m Ε UNAPPROVED DRAWING DO NOT SCALE **PRELIMINARY** program Delivery Template - 017866P02 TO BE READ IN CONJUNCTION WITH SHEETS S1, S1-1, S1-2 & S3. ORDER DRAWN EXAM APPD **AMENDMENT** DATE **Telstra** PRELIMINARY - SP30105255WO006CPS NA26949.01 15.09.24 MOBILE NETWORK SITE XXXXXX DALMENY ANTENNA CONFIGURATION TABLE 1A ACACIA CLOSE, DALMENY, NSW 2546 TECHNOLOGY & INFRASTRUCTURE DWG NO. S3-1 NSW100692 C Telstra Limited ACN 086 174 781 All rights reserved. Cad file: NSW100692 6D.dwg A3V

The copyright and ownership of the drawings is to be assigned to Telstra