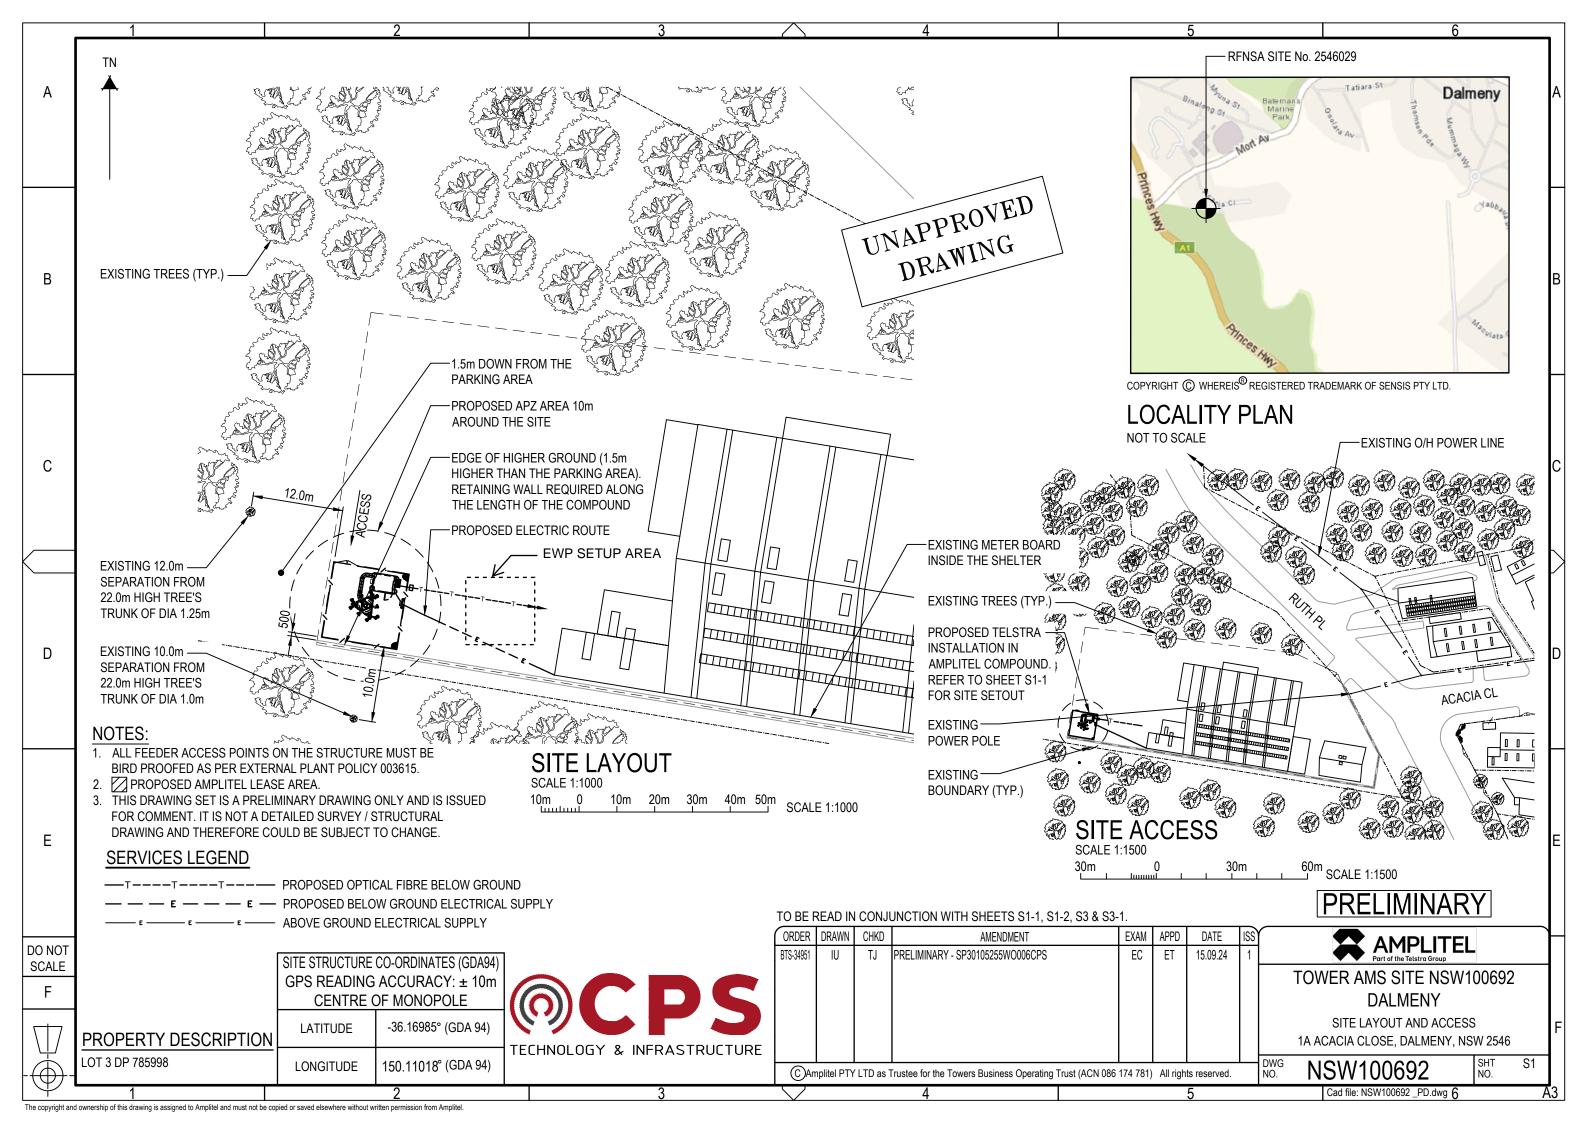

Α TELSTRA MOBILES ANTENNA CONFIGURATION TABLE ANTENNA ANTENNA PHYSICAL ANTENNA ANTENNA TYPE & SECTOR NO. **ACTION** HEIGHT **ANTENNA** SIZE H x W x D No & TECHNOLOGY REQUIRED C/L A.G.L. BEARING (°T) S1: LTE700 / NR850 /LTE850 S1: LTE700 / NR850 /LTE850 COMMSCOPE RVVPX310.11B-T2H PANEL S1: LTE1800/LTE2100/LTE2600/NR26 **INSTALL** 40.0m 70° Α1 S1: LTE1800/LTE2100/LTE2600/NR26 2533 x 350 x 208mm S1: LTE1800/LTE2100/LTE2600/NR26 S1: LTE1800/LTE2100/LTE2600/NR26 S1: LTE700 / NR850 /LTE850 S1: LTE700 / NR850 /LTE850 В COMMSCOPE RVVPX310.11B-T2H PANEL S1: SPARE A2 **INSTALL** 40.0m 70° 2533 x 350 x 208mm S1: SPARE S1: SPARE S1: SPARE S2: LTE700 / NR850 /LTE850 S2: LTE700 / NR850 /LTE850 COMMSCOPE RVVPX310.11B-T2H PANEL S2: LTE1800/LTE2100/LTE2600/NR26 INSTALL Α3 40.0m 230° S2: LTE1800/LTE