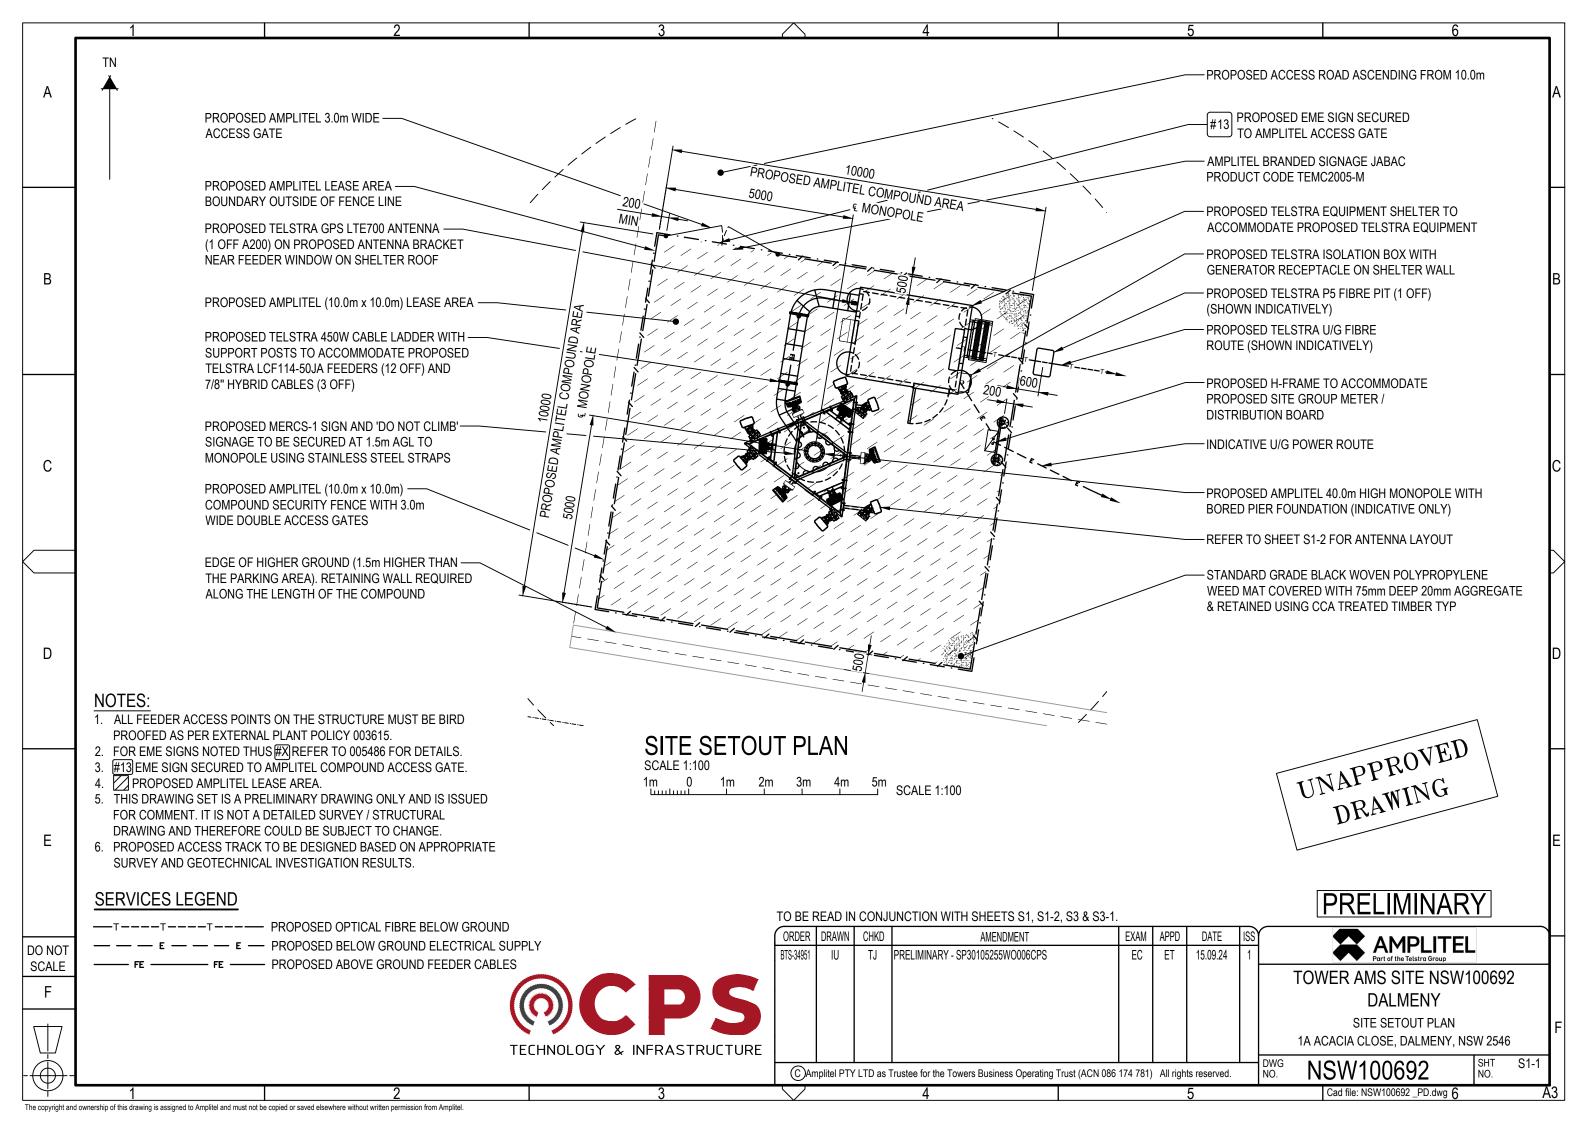

Α TELSTRA MOBILES ANTENNA CONFIGURATION TABLE ANTENNA ANTENNA PHYSICAL ANTENNA ANTENNA TYPE & SECTOR NO. **ACTION** HEIGHT **ANTENNA** SIZE H x W x D No & TECHNOLOGY REQUIRED C/L A.G.L. BEARING (°T) S1: LTE700 / NR850 /LTE850 S1: LTE700 / NR850 /LTE850 COMMSCOPE RVVPX310.11B-T2H PANEL S1: LTE1800/LTE2100/LTE2600/NR26 **INSTALL** 40.0m 70° Α1 S1: LTE1800/LTE2100/LTE2600/NR26 2533 x 350 x 208mm S1: LTE1800/LTE2100/LTE2600/NR26 S1: LTE1800/LTE2100/LTE2600/NR26 S1: LTE700 / NR850 /LTE850 S1: LTE700 / NR850 /LTE850 В COMMSCOPE RVVPX310.11B-T2H PANEL S1: SPARE A2 **INSTALL** 40.0m 70° 2533 x 350 x 208mm S1: SPARE S1: SPARE S1: SPARE S2: LTE700 / NR850 /LTE850 S2: LTE700 / NR850 /LTE850 COMMSCOPE RVVPX310.11B-T2H PANEL S2: LTE1800/LTE2100/LTE2600/NR26 INSTALL Α3 40.0m 230° S2: LTE1800/LTE21