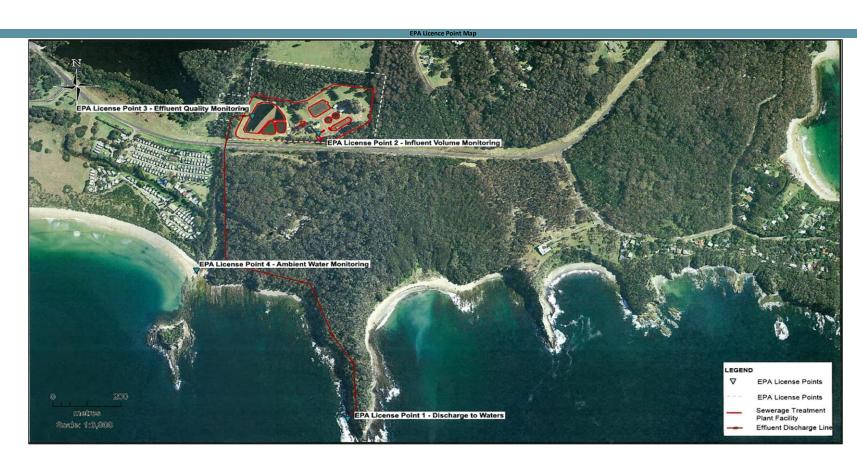

eurobodalla shire council

Anniversary Date: Published Date: 1-Apr-23 29-Aug-23

Licensee: Eurobodalla Shire Council
EPL No.: 2851

Premises: Tomakin Sewage Treatment Plant Address: George Bass Drive, Tomakin, NSW 2537