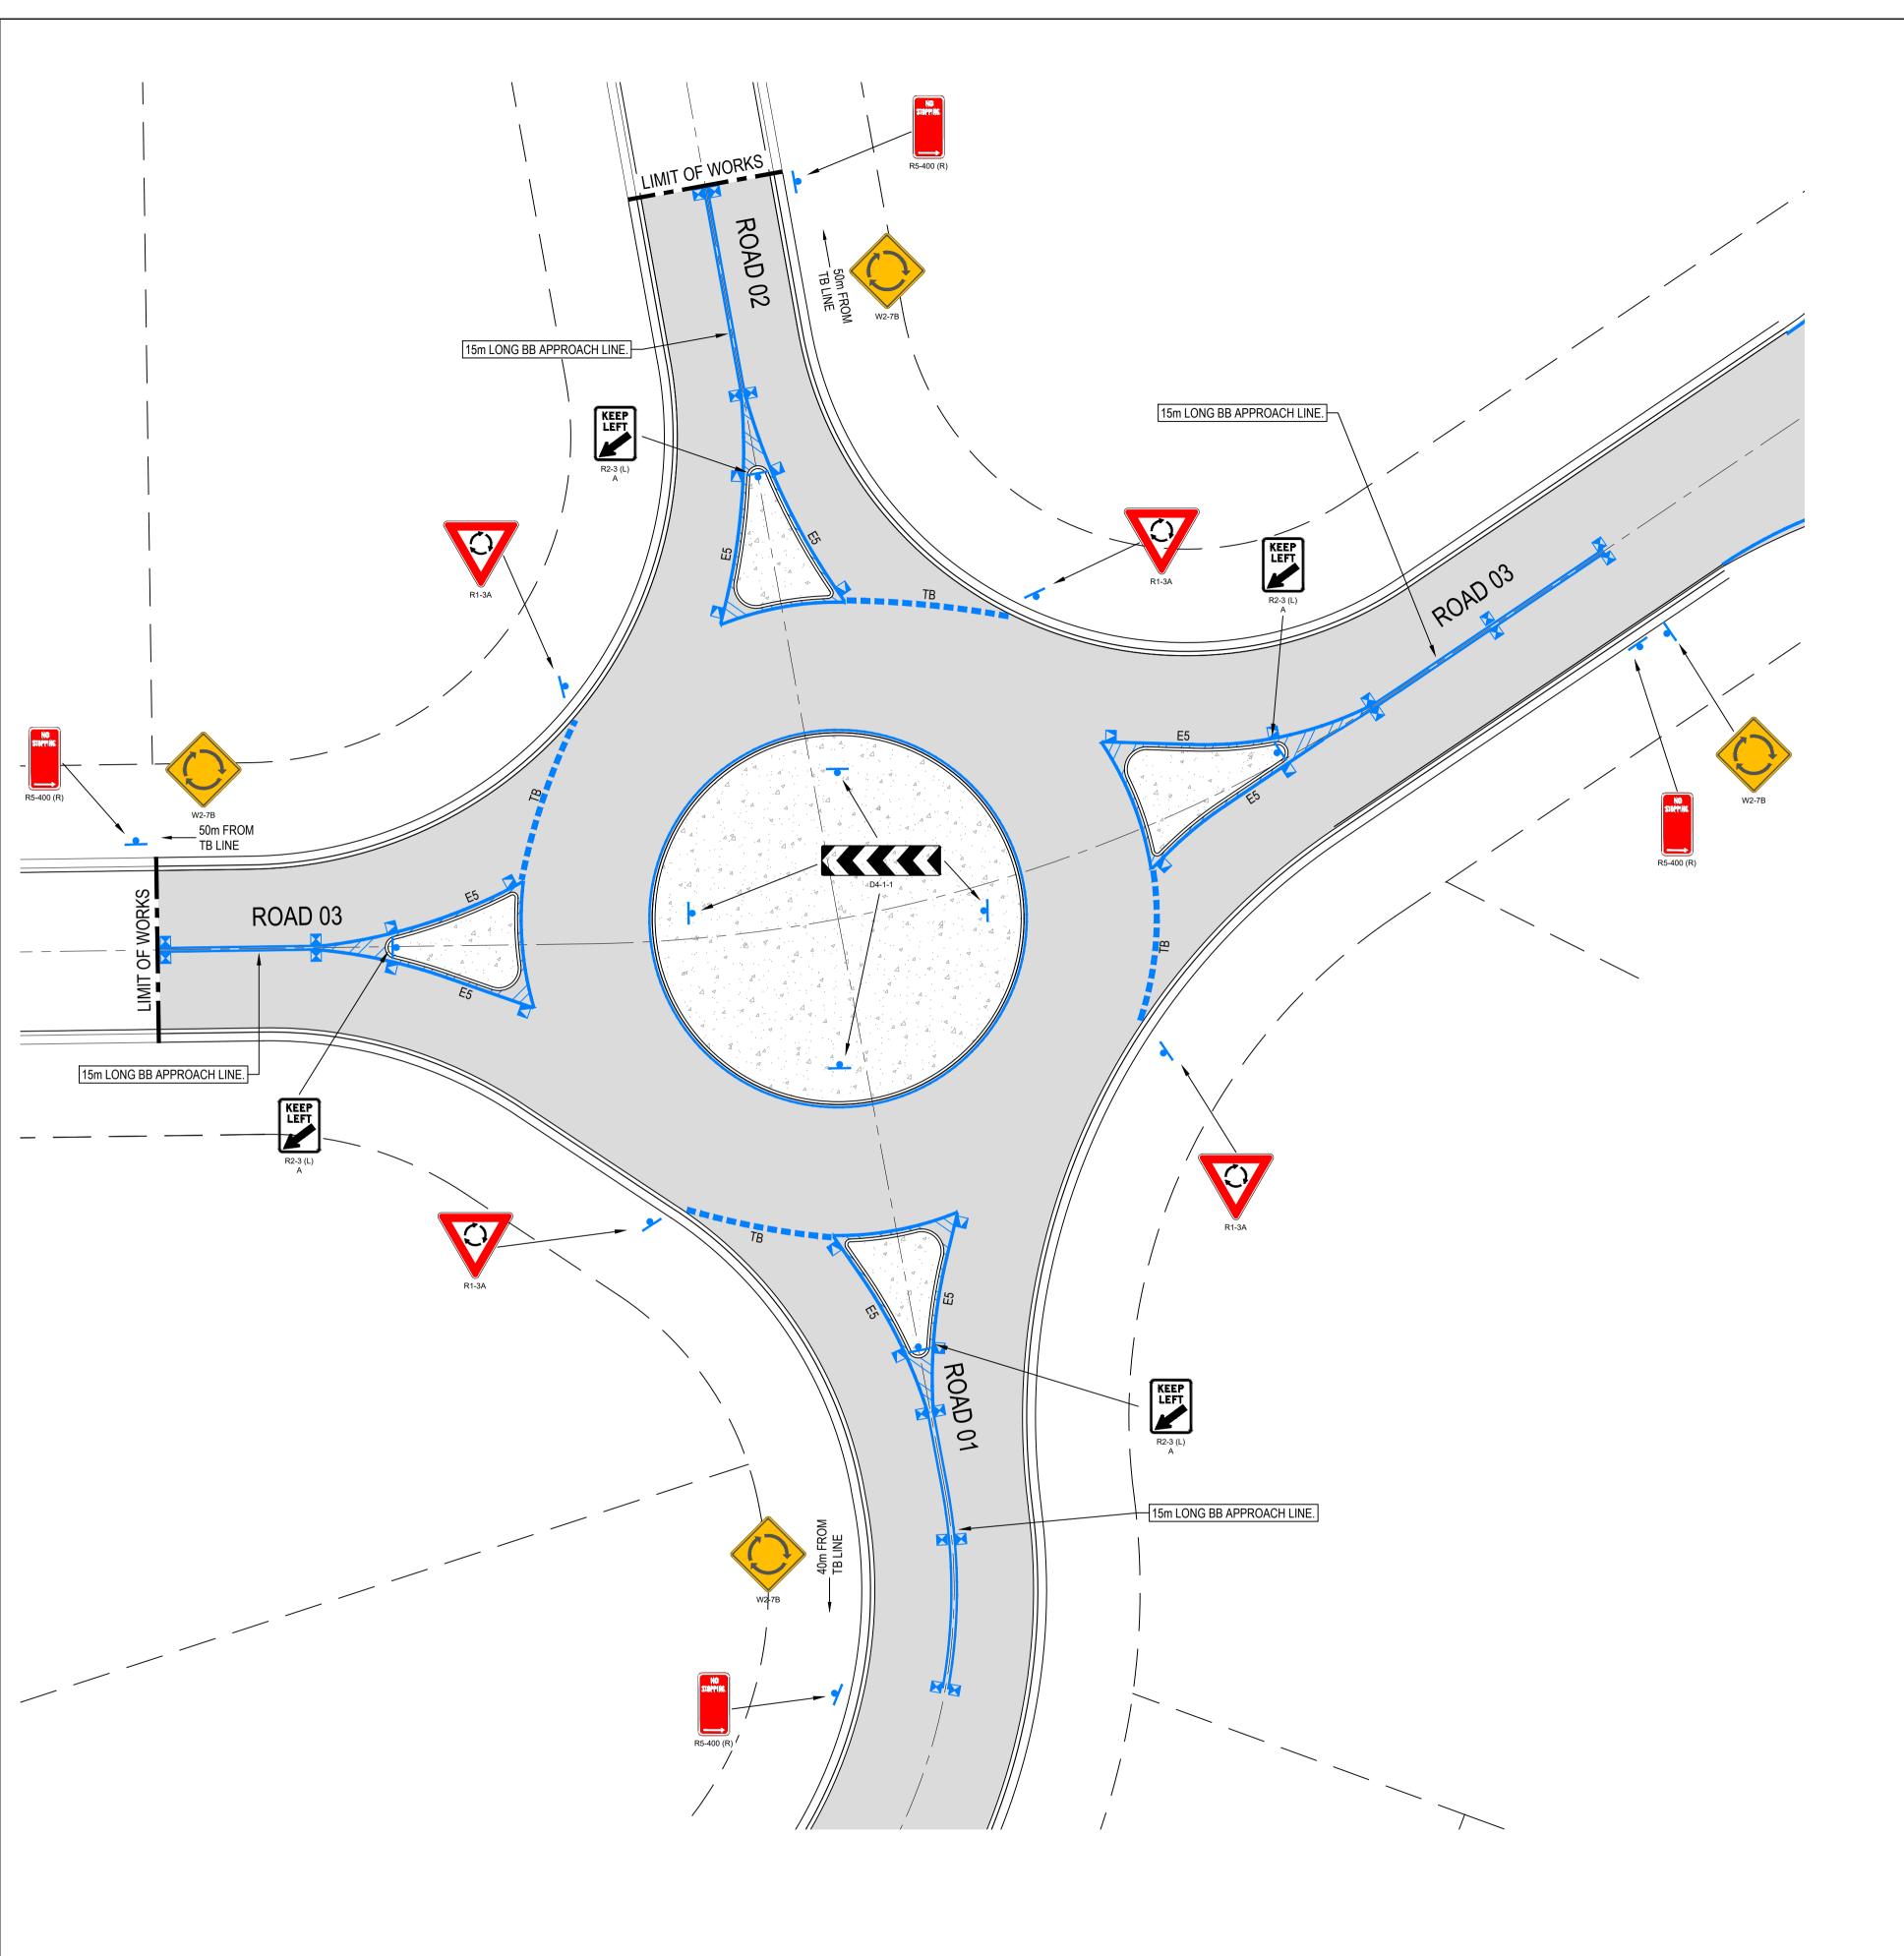

EUROBODALLA SHIRE COUNCIL

ROUNDABOUT LINEMARKING & SIGNAGE PLAN

GEORGE BASS DRIVE, ROSEDALE DESIGNED: CK ISSUE DRAWN: TJ CHECKED: DI DRAWING No. 213826 CC134 DATUM AHD CONTOUR INTERVAL - DATE 27/05/2022 SHEET 37 OF 77 SHEET(S)

Liability limited by a scheme approved under Professional Standards Legislation.

LEGEND: DENOTES PROPOSED LOT BOUNDARY — — DENOTES FUTURE LOT BOUNDARY RETROREFLECTIVE RAISED PAVEMENT MARKERS (RPM) UNIDIRECTIONAL (YELLOW) BIDIRECTIONAL (YELLOW) LONG LIFE ROAD MARKING PAINT 70 TO BE USED. \_\_\_\_\_ C1 \_\_\_ DENOTES C1 TYPE LINEMARKING E1 DENOTES E1 TYPE LINEMARKING E5 DENOTES E5 TYPE LINEMARKING DENOTES GIVE WAY LINE TYPE TB \_\_\_\_\_BB \_\_\_\_\_ DENOTES BARRIER LINE TYPE BB DIAGONAL MARKINGS IN ACCORDANCE WITH 8.3 OF THE RTA ROAD DELINEATIONS GUIDE. LIMIT OF MARKINGS TO BE

OUTLINED WITH E5 EDGE LINE.

MGA

STAGE 2 & 3 OF PROPOSED SUBDIVISION OF LOT 1, DP243483 /

ROSEDALE FARM P/L EUROBODALLA SHIRE COUNCIL

GEORGE BASS DRIVE INTERSECTION LINEMARKING & SIGNAGE PLAN

GEORGE BASS DRIVE, ROSEDALE DESIGNED: CK ISSUE DRAWN: TJ CHECKED: DI DRAWING No. 213826 CC135 AHD CONTOUR INTERVAL - DATE 27/05/2022 SHEET 38 OF 77 SHEET(S)