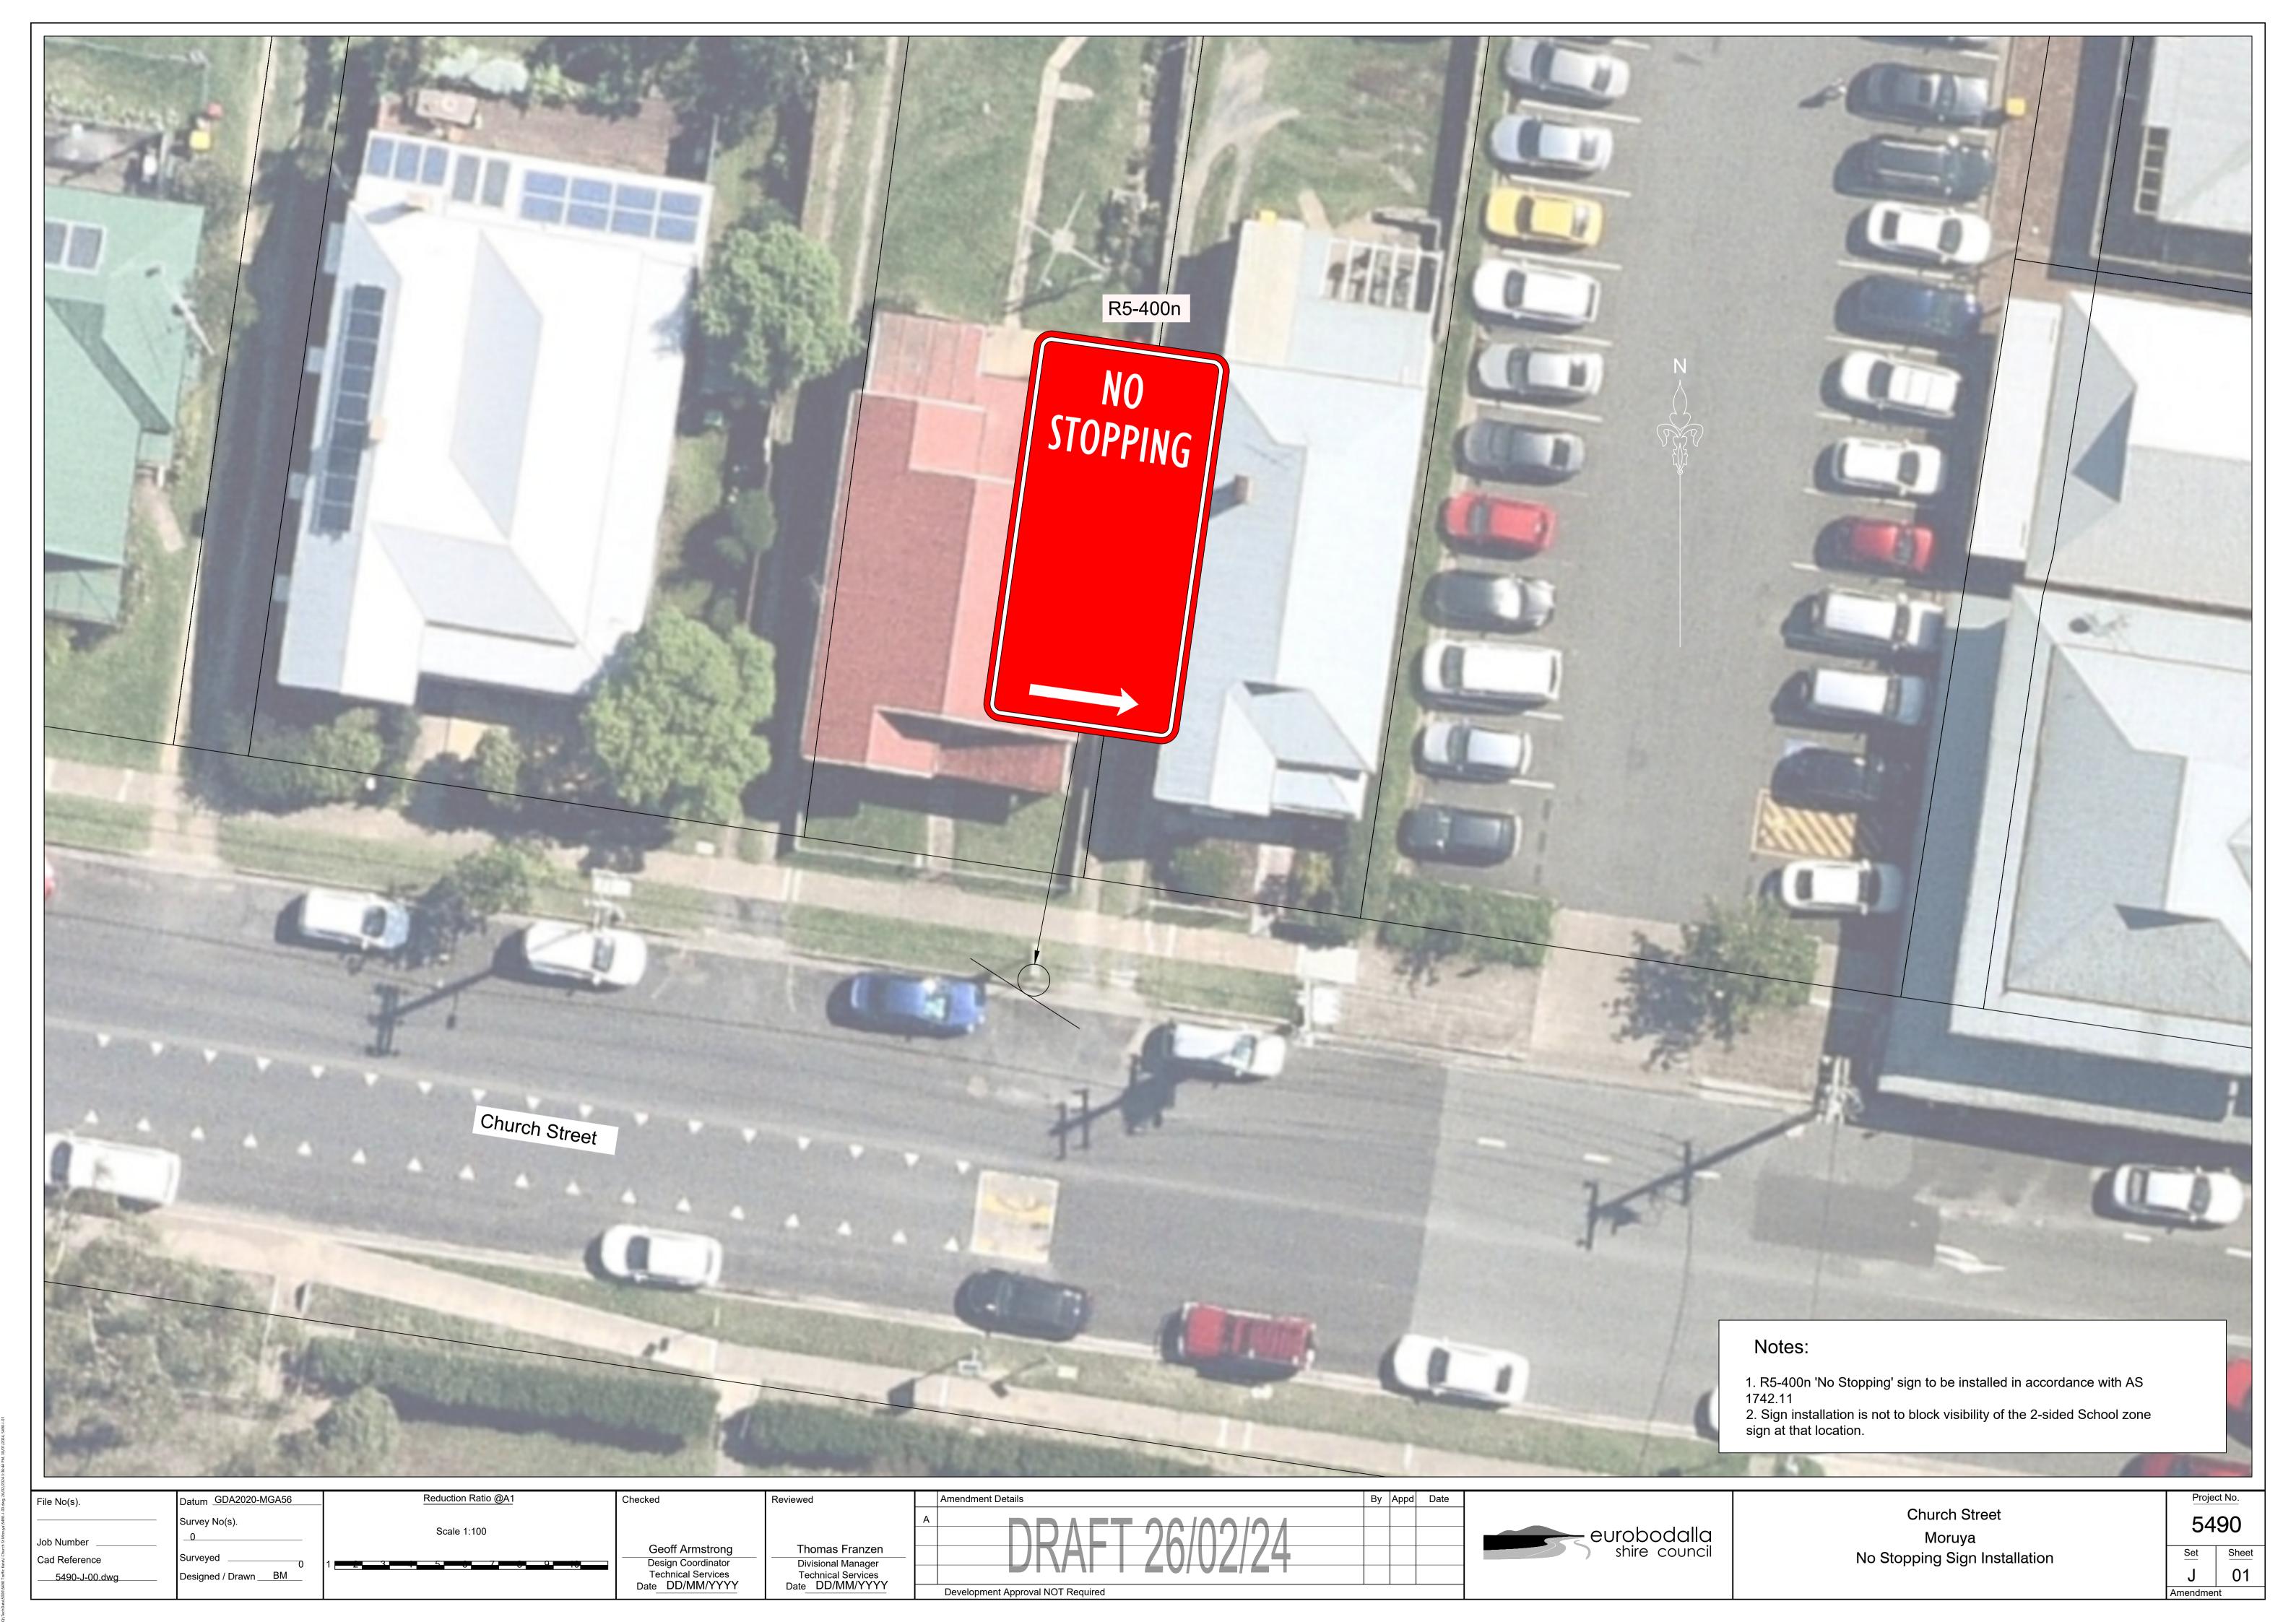

IENT: ROSEDALE FARM (NSW) Pty Ltd

CONCRETE BARRIER

PREVENTING ANY RIGHT TURN MOVEMENTS

condition 33A - SEC 138 Application

1664 GEORGE BASS DRIVE ROSEDALE

SHEET NO. 1

NO. OF SHEETS: 1

DATE: <DATE>