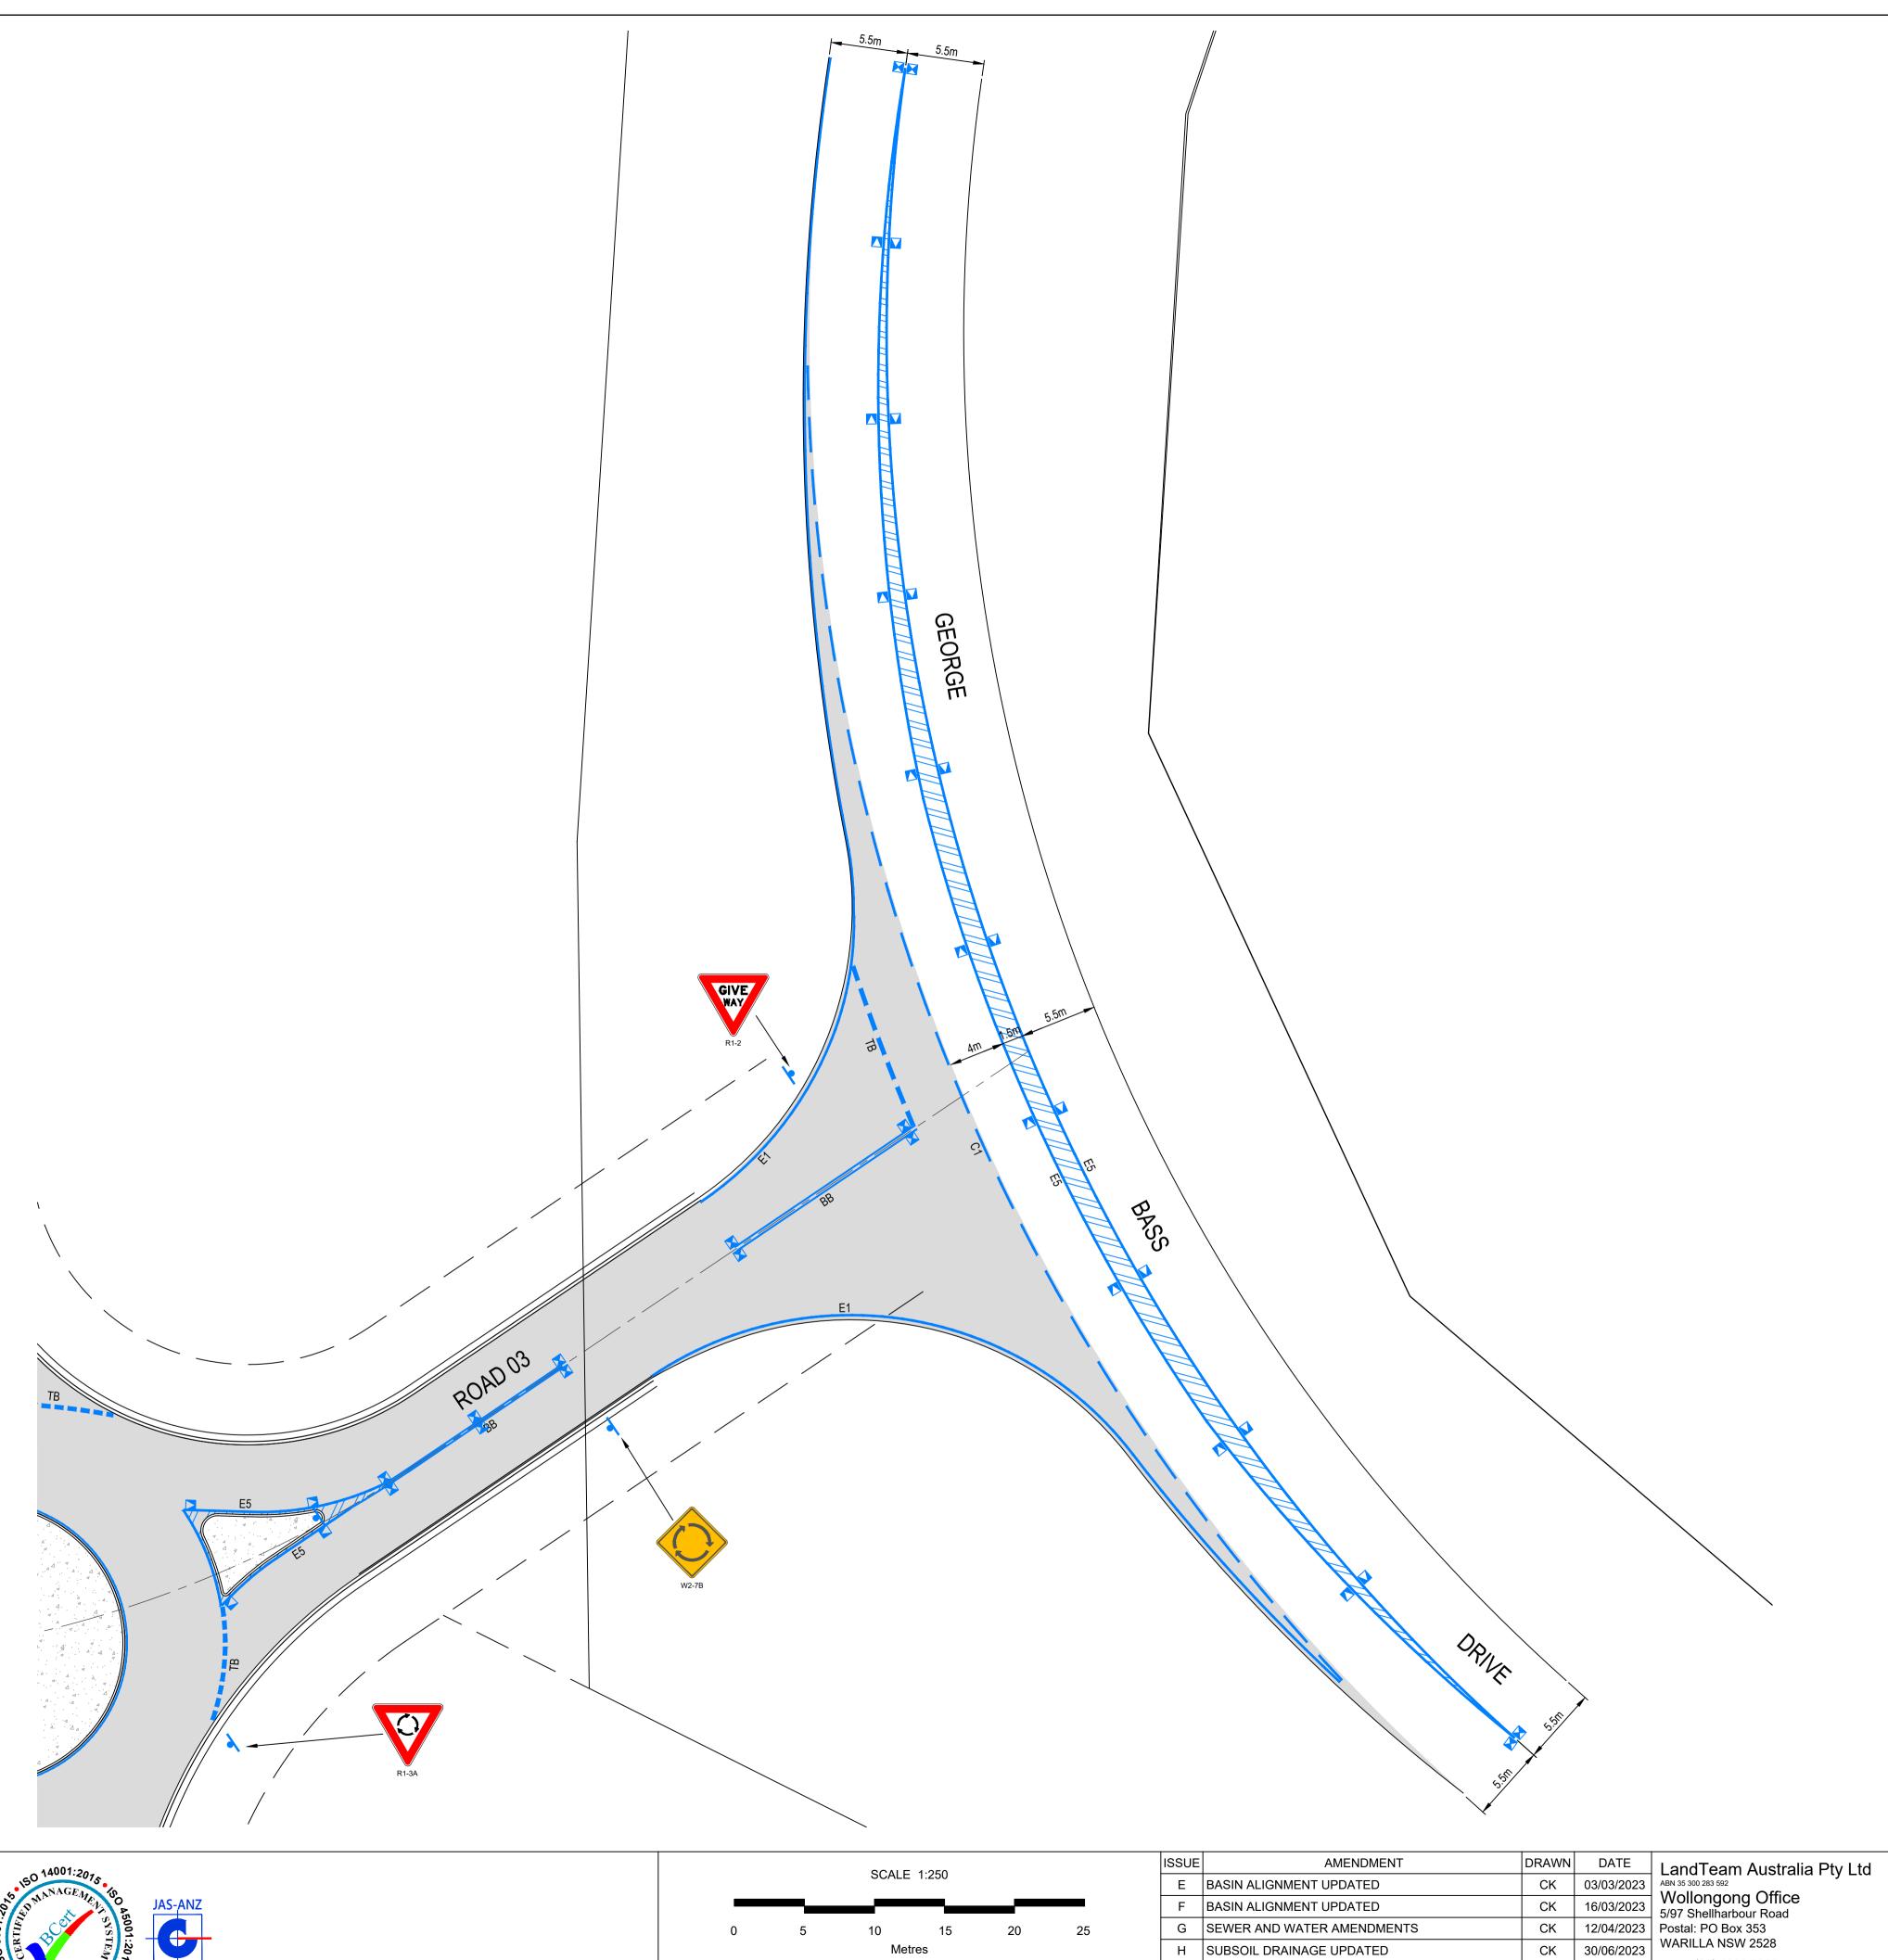

OUTLINED WITH E5 EDGE LINE.

MGA

STAGE 2 & 3 OF PROPOSED SUBDIVISION OF LOT 1, DP243483 /

ROSEDALE FARM P/L EUROBODALLA SHIRE COUNCIL

GEORGE BASS DRIVE INTERSECTION LINEMARKING & SIGNAGE PLAN

GEORGE BASS DRIVE, ROSEDALE DESIGNED: CK ISSUE DRAWN: TJ CHECKED: DI DRAWING No. 213826 CC135 AHD CONTOUR INTERVAL - DATE 27/05/2022 SHEET 38 OF 77 SHEET(S)

LOT 1, DP403372 / LOT 12, DP 755902 & LOT 4, DP1155861

LandTeam

(02) 4296 7055 (02) 4297 1163

wollongong@landteam.com.au

CK 11/07/2023 I RIGID BARRIER REPLACED WITH PEDESTRIAN FENCING J STORMWATER LONGSECTION 23 AMENDED CK 22/08/2023 e: K LINES AND SIGN PLAN AMENDMENTS CK 25/01/2024 www.landteam.com.au