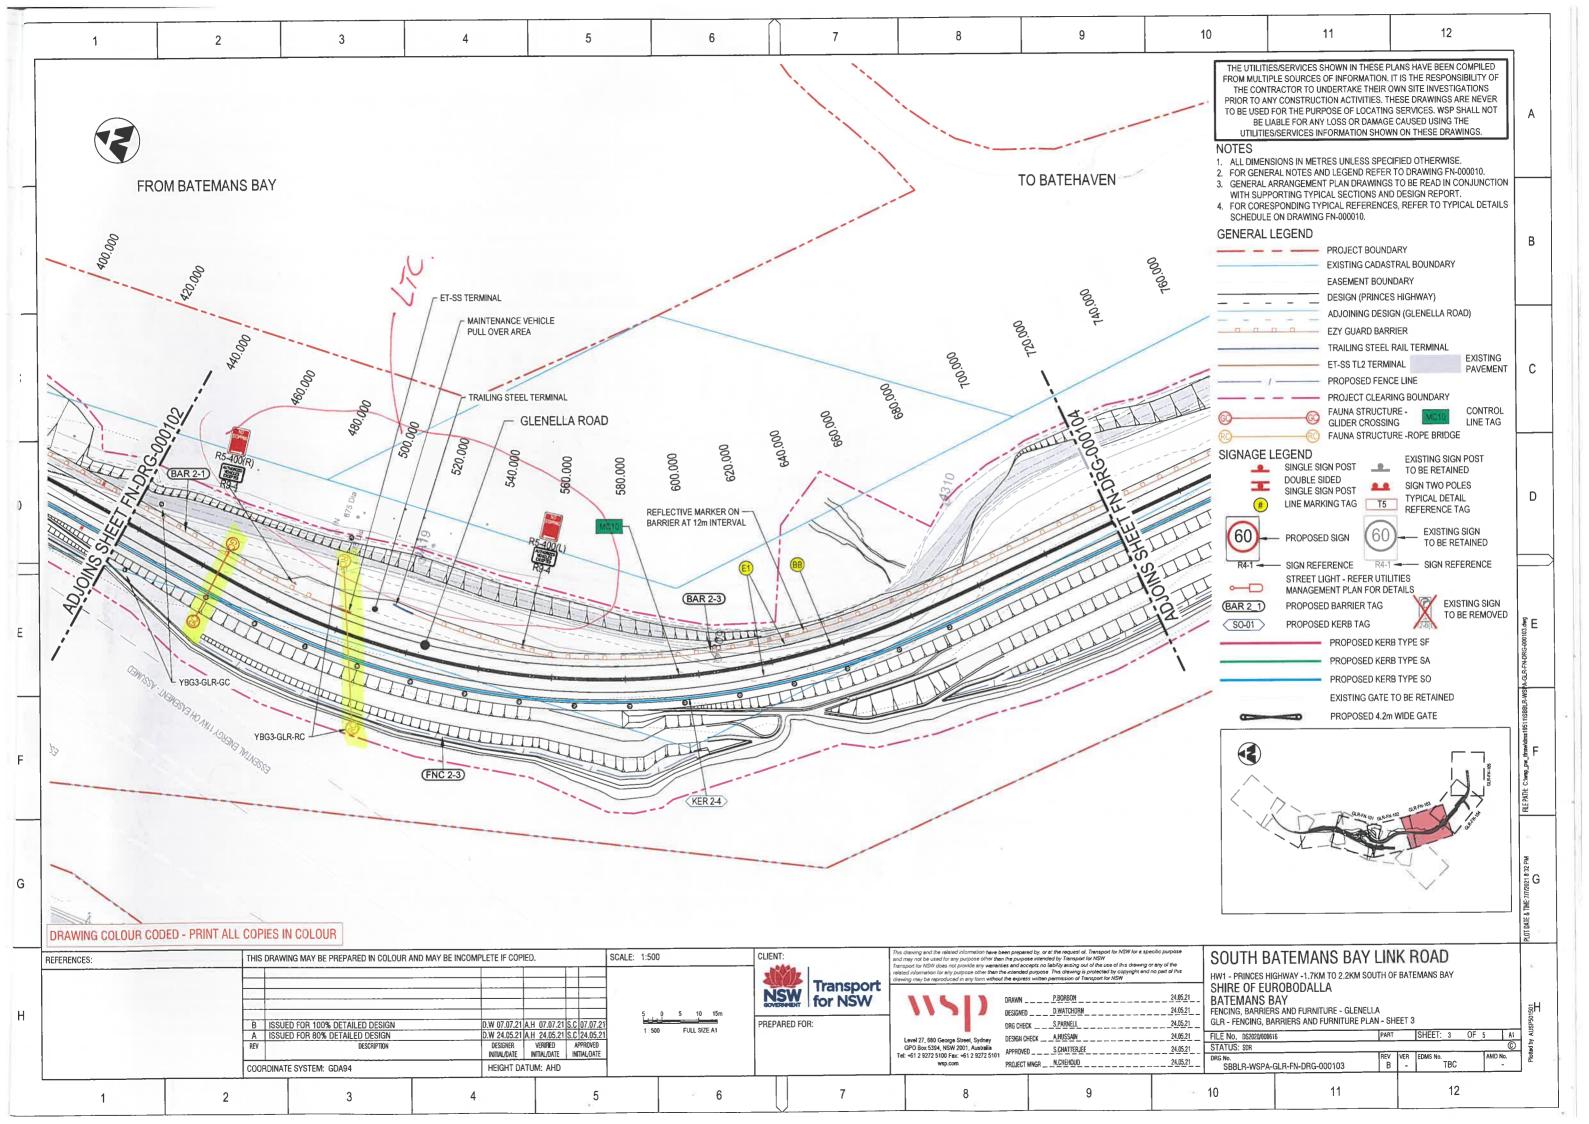

PLAN NO.

JOB #.dwg

LEGEND:

RETROREFLECTIVE RAISED PAVEMENT MARKERS (RPM)

DENOTES C1 TYPE LINEMARKING

E1

DENOTES E1 TYPE LINEMARKING

\_\_\_\_\_E5 DENOTES E5 TYPE LINEMARKING

DENOTES GIVE WAY LINE TYPE TB

BB

DENOTES BARRIER LINE TYPE BB

DIAGONAL MARKINGS IN ACCORDANCE WITH 8.3 OF THE RTA ROAD DELINEATIONS GUIDE. LIMIT OF MARKINGS TO BE OUTLINED WITH E5 EDGE LINE.

UNIDIRECTIONAL (YELLOW)

LEGEND:

DENOTES PROPOSED LOT BOUNDARY

UNIDIRECTIONAL (YELLOW)

DENOTES E1 TYPE LINEMARKING DENOTES E5 TYPE LINEMARKING

DENOTES GIVE WAY LINE TYPE TB

DENOTES BARRIER LINE TYPE BB

OUTLINED WITH E5 EDGE LINE.

DIAGONAL MARKINGS IN ACCORDANCE
WITH 8.3 OF THE RTA ROAD DELINEATIONS
GUIDE. LIMIT OF MARKINGS TO BE

BIDIRECTIONAL (YELLOW)

--- DENOTES FUTURE LOT BOUNDARY RETROREFLECTIVE RAISED PAVEMENT MARKERS (RPM)

LONG LIFE ROAD MARKING PAINT 70 TO BE USED.

\_\_\_\_\_ C1 \_\_\_ DENOTES C1 TYPE LINEMARKING

MGA

ROSEDALE FARM P/L