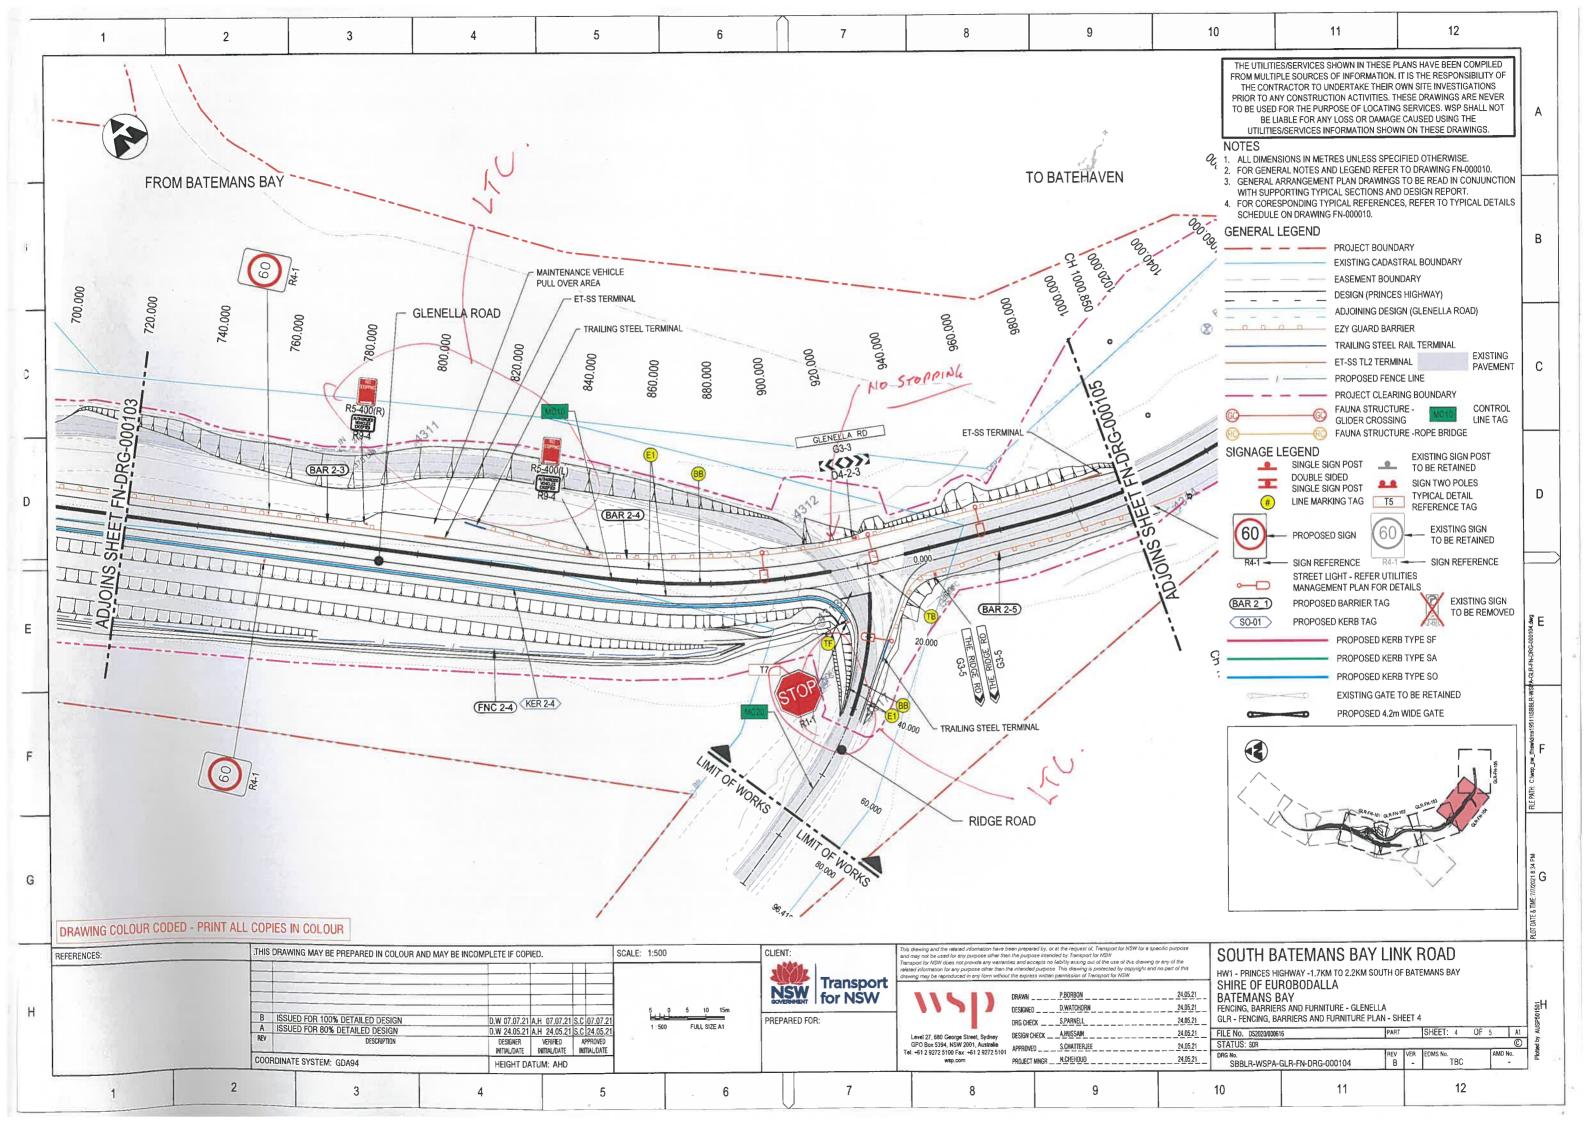

PLAN NO.

JOB #.dwg

LEGEND:

RETROREFLECTIVE RAISED PAVEMENT MARKERS (RPM)

DENOTES C1 TYPE LINEMARKING

E1

DENOTES E1 TYPE LINEMARKING

\_\_\_\_\_E5 DENOTES E5 TYPE LINEMARKING

DENOTES GIVE WAY LINE TYPE TB

BB

DENOTES BARRIER LINE TYPE BB

DIAGONAL MARKINGS IN ACCORDANCE WITH 8.3 OF THE RTA ROAD DELINEATIONS GUIDE. LIMIT OF MARKINGS TO BE OUTLINED WITH E5 EDGE LINE.

UNIDIRECTIONAL (YELLOW)

LEGEND:

DENOTES PROPOSED LOT BOUNDARY

UNIDIRECTIONAL (YELLOW)

DENOTES E1 TYPE LINEMARKING DENOTES E5 TYPE LINEMARKING

DENOTES GIVE WAY LINE TYPE TB

DENOTES BARRIER LINE TYPE BB

OUTLINED WITH E5 EDGE LINE.

DIAGONAL MARKINGS IN ACCORDANCE
WITH 8.3 OF THE RTA ROAD DELINEATIONS
GUIDE. LIMIT OF MARKINGS TO BE

BIDIRECTIONAL (YELLOW)

--- DENOTES FUTURE LOT BOUNDARY RETROREFLECTIVE RAISED PAVEMENT MARKERS (RPM)

LONG LIFE ROAD MARKING PAINT 70 TO BE USED.

\_\_\_\_\_ C1 \_\_\_ DENOTES C1 TYPE LINEMARKING

MGA

ROSEDALE FARM P/L