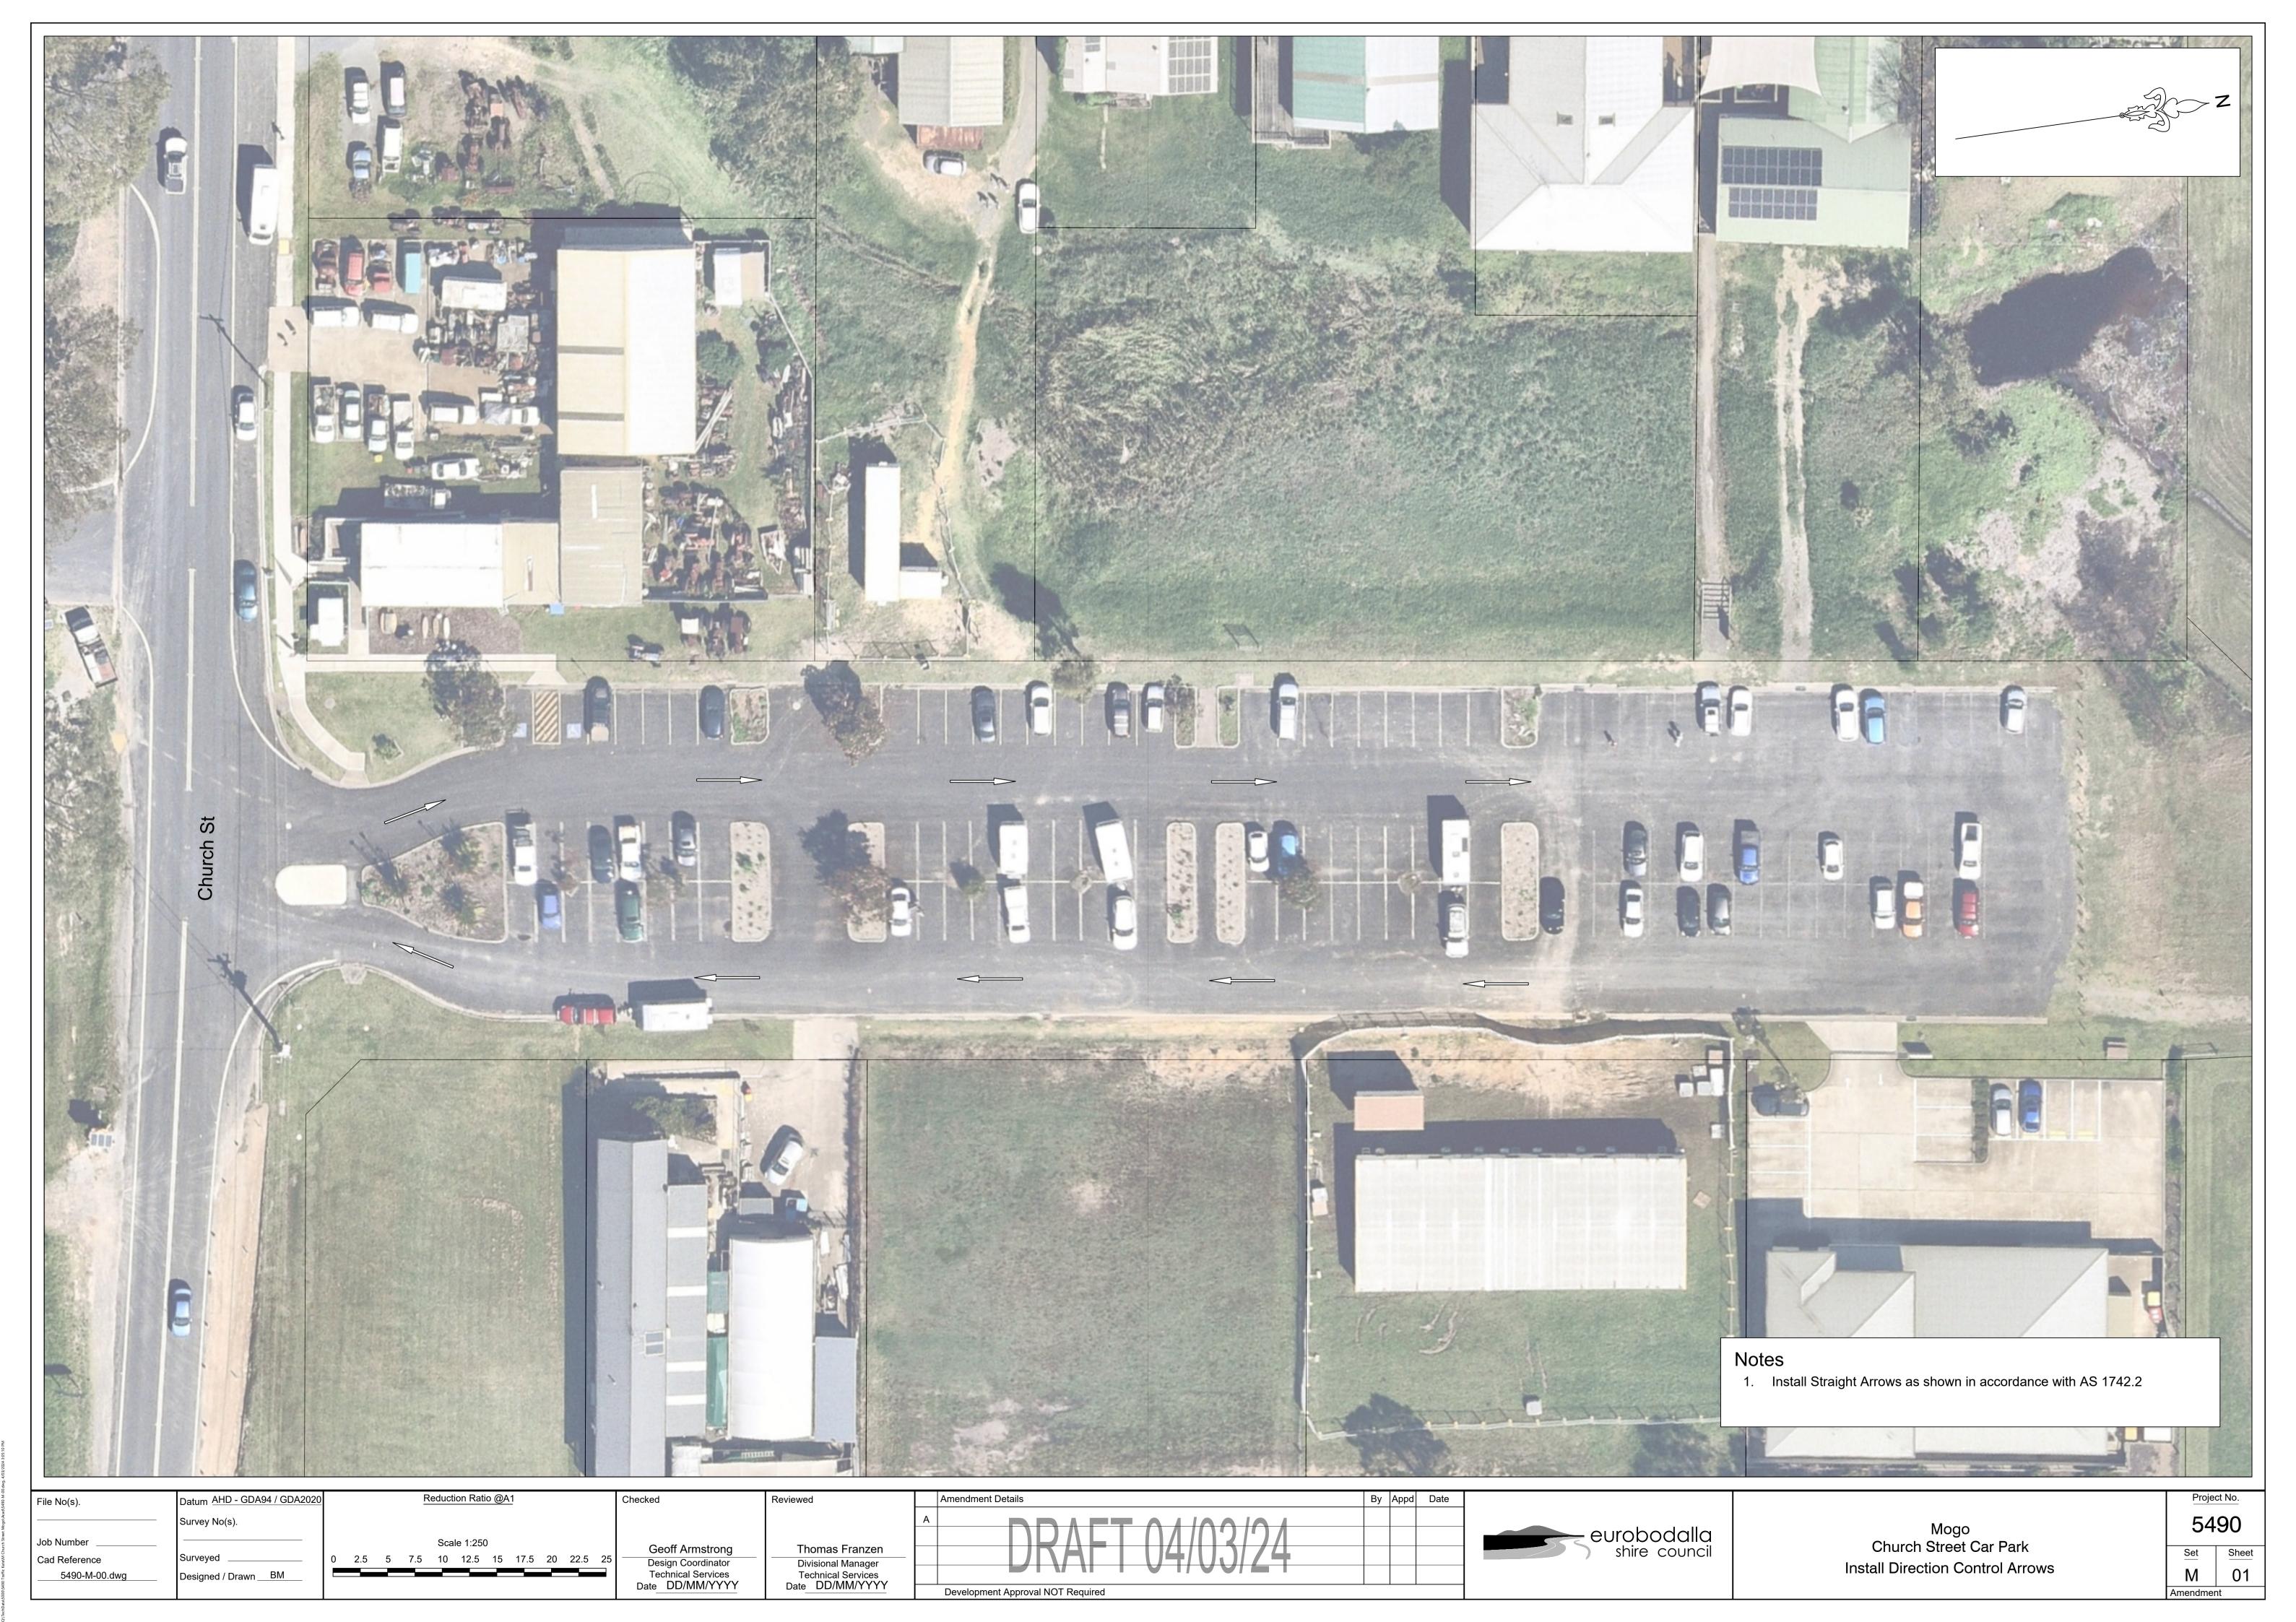

EUROBODALLA SHIRE COUNCIL

ROUNDABOUT LINEMARKING & SIGNAGE PLAN

GEORGE BASS DRIVE, ROSEDALE DESIGNED: CK ISSUE DRAWN: TJ CHECKED: DI DRAWING No. 213826 CC134 DATUM AHD CONTOUR INTERVAL - DATE 27/05/2022 SHEET 37 OF 77 SHEET(S)