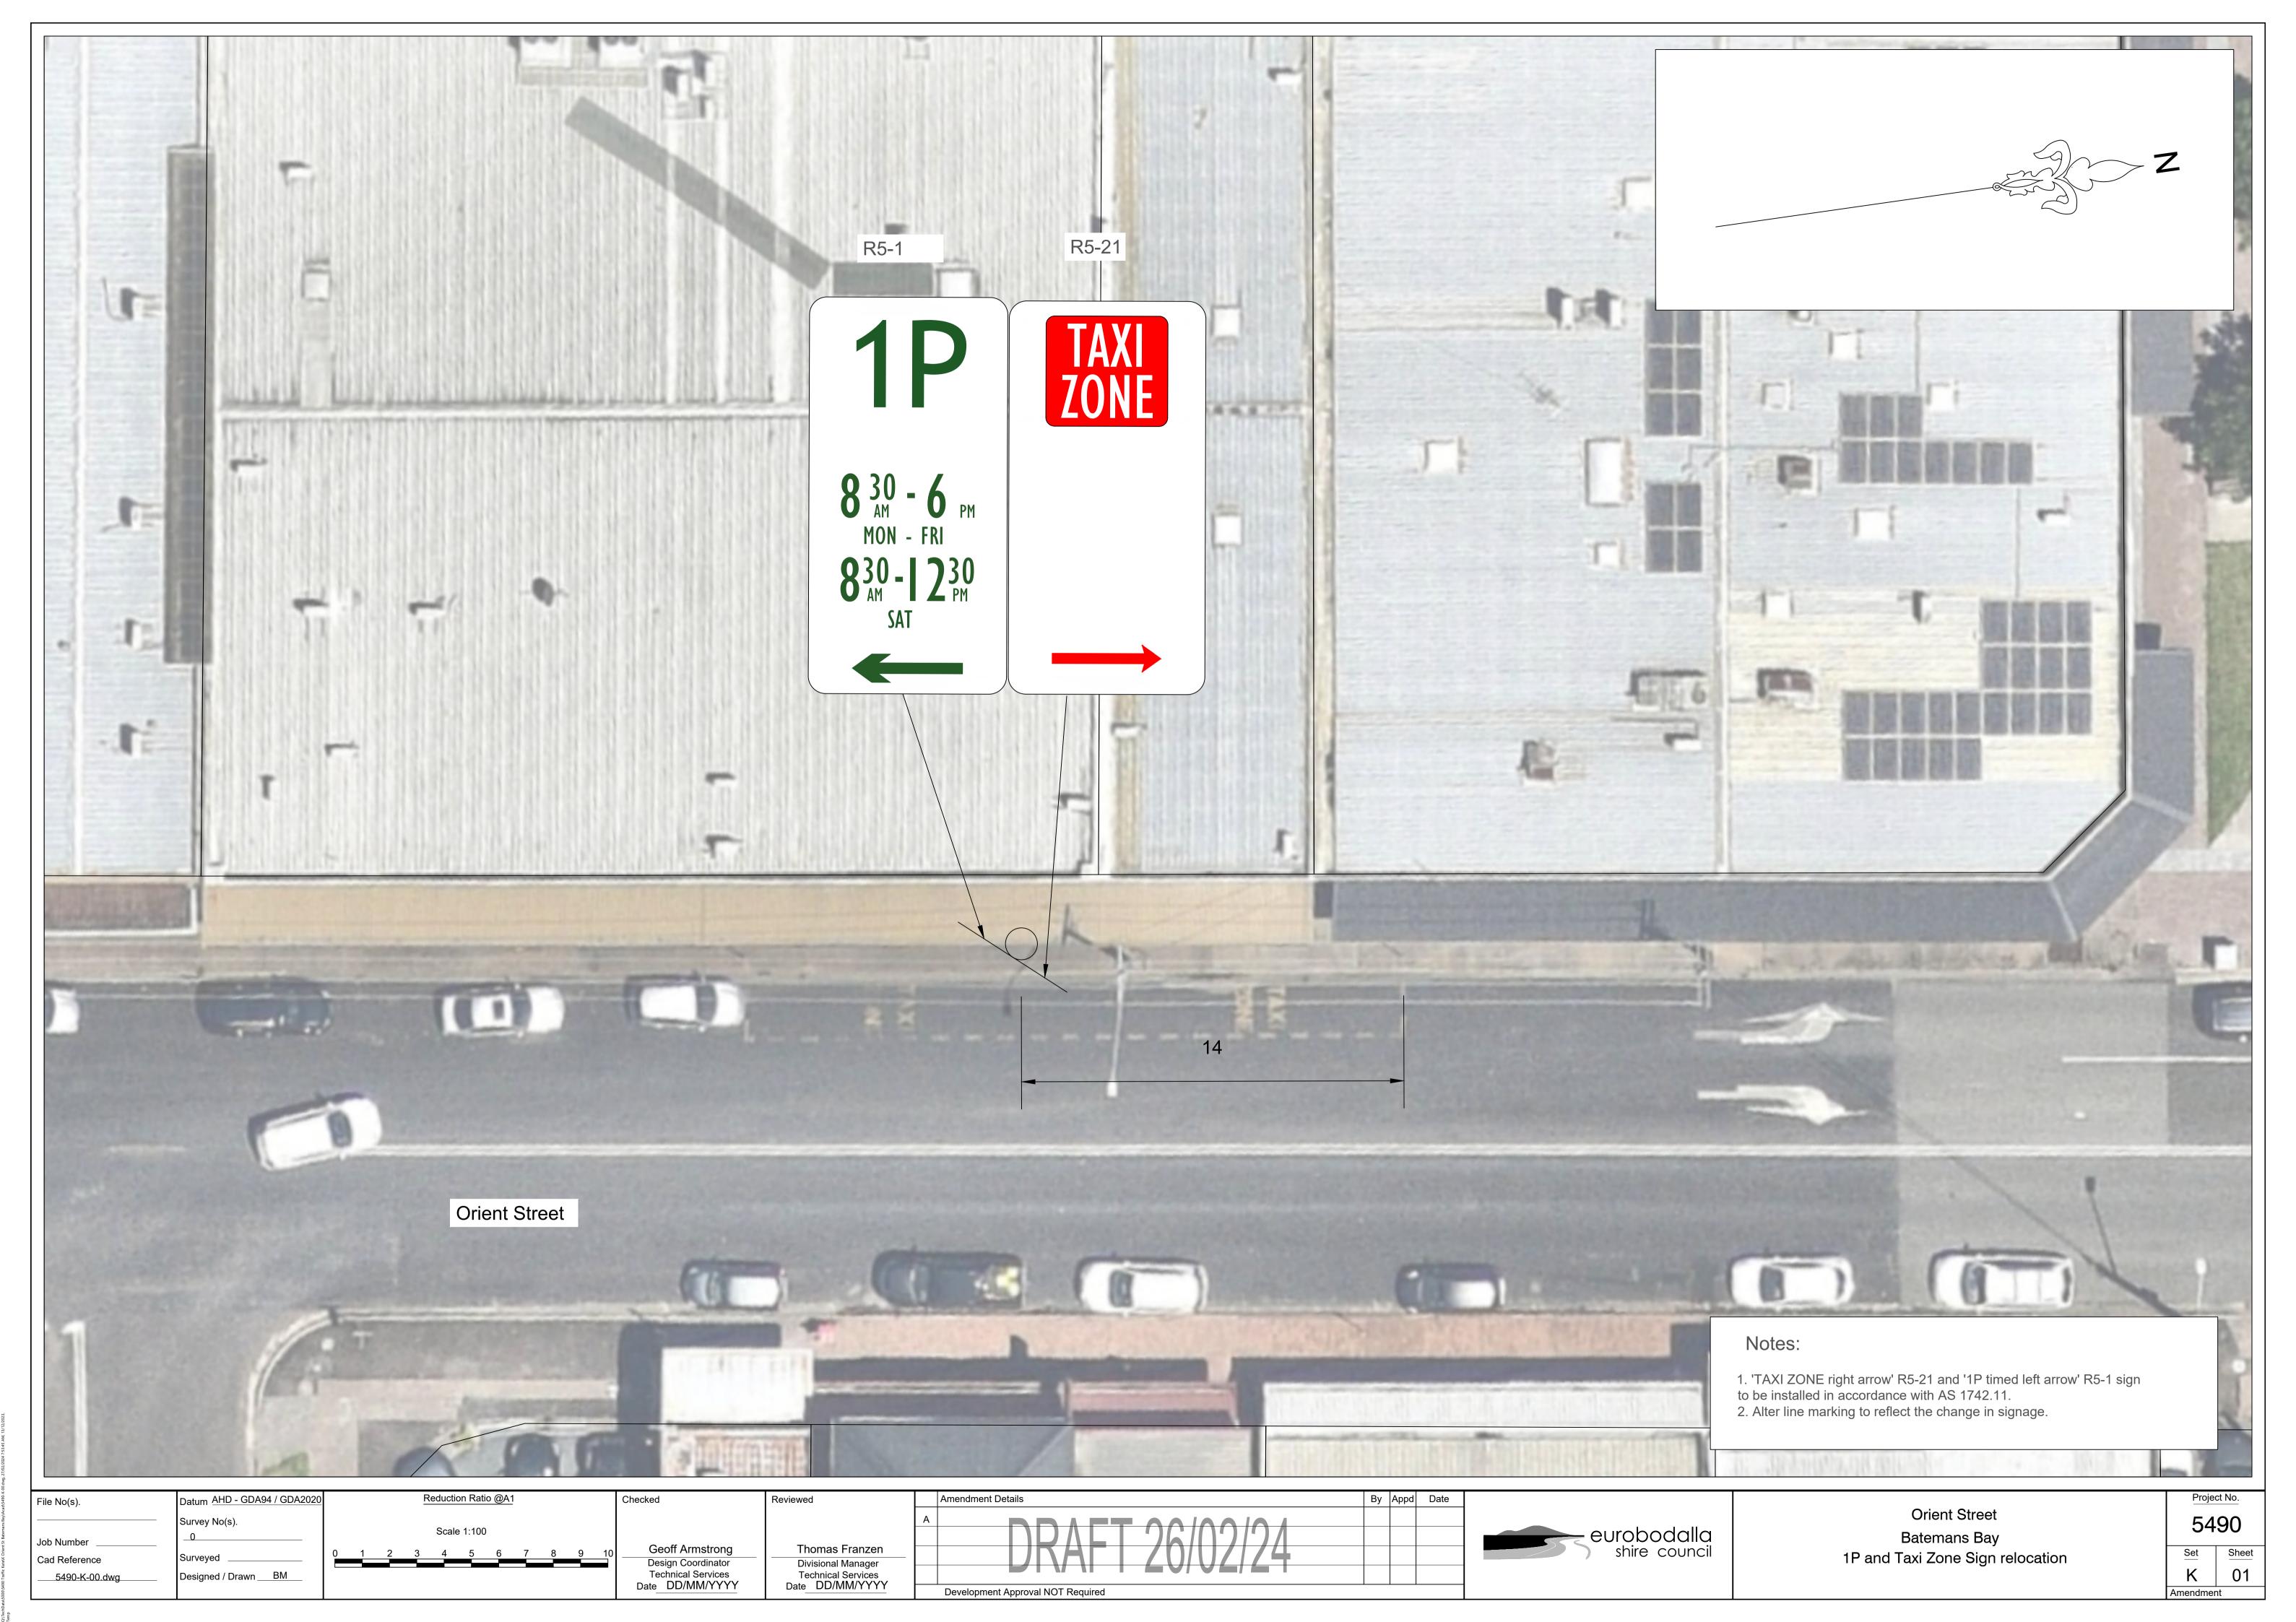

Peter Williams Registered Surveyor

Prior to any demolition, excavation or construction on the site, the relevant authority should be contacted for possible location of further underground services and detailed locations of all services. This note is an integral part of the plan.

Copyright © 4D Surveying
This plan and the information it contains are copyright and remain the property of 4D Surveying Pty Ltd.
4D Surveying Pty Ltd grants to the client named a licence to use the information hereon for the purpose for which we were engaged to perform the work.
Use of the plan and information for any other purpose is not permitted unless prior written approval has been obtained from 4D Surveying Pty Ltd.
This notice must not be erased.



|          | REDUCTION RATIO 1:250 A1