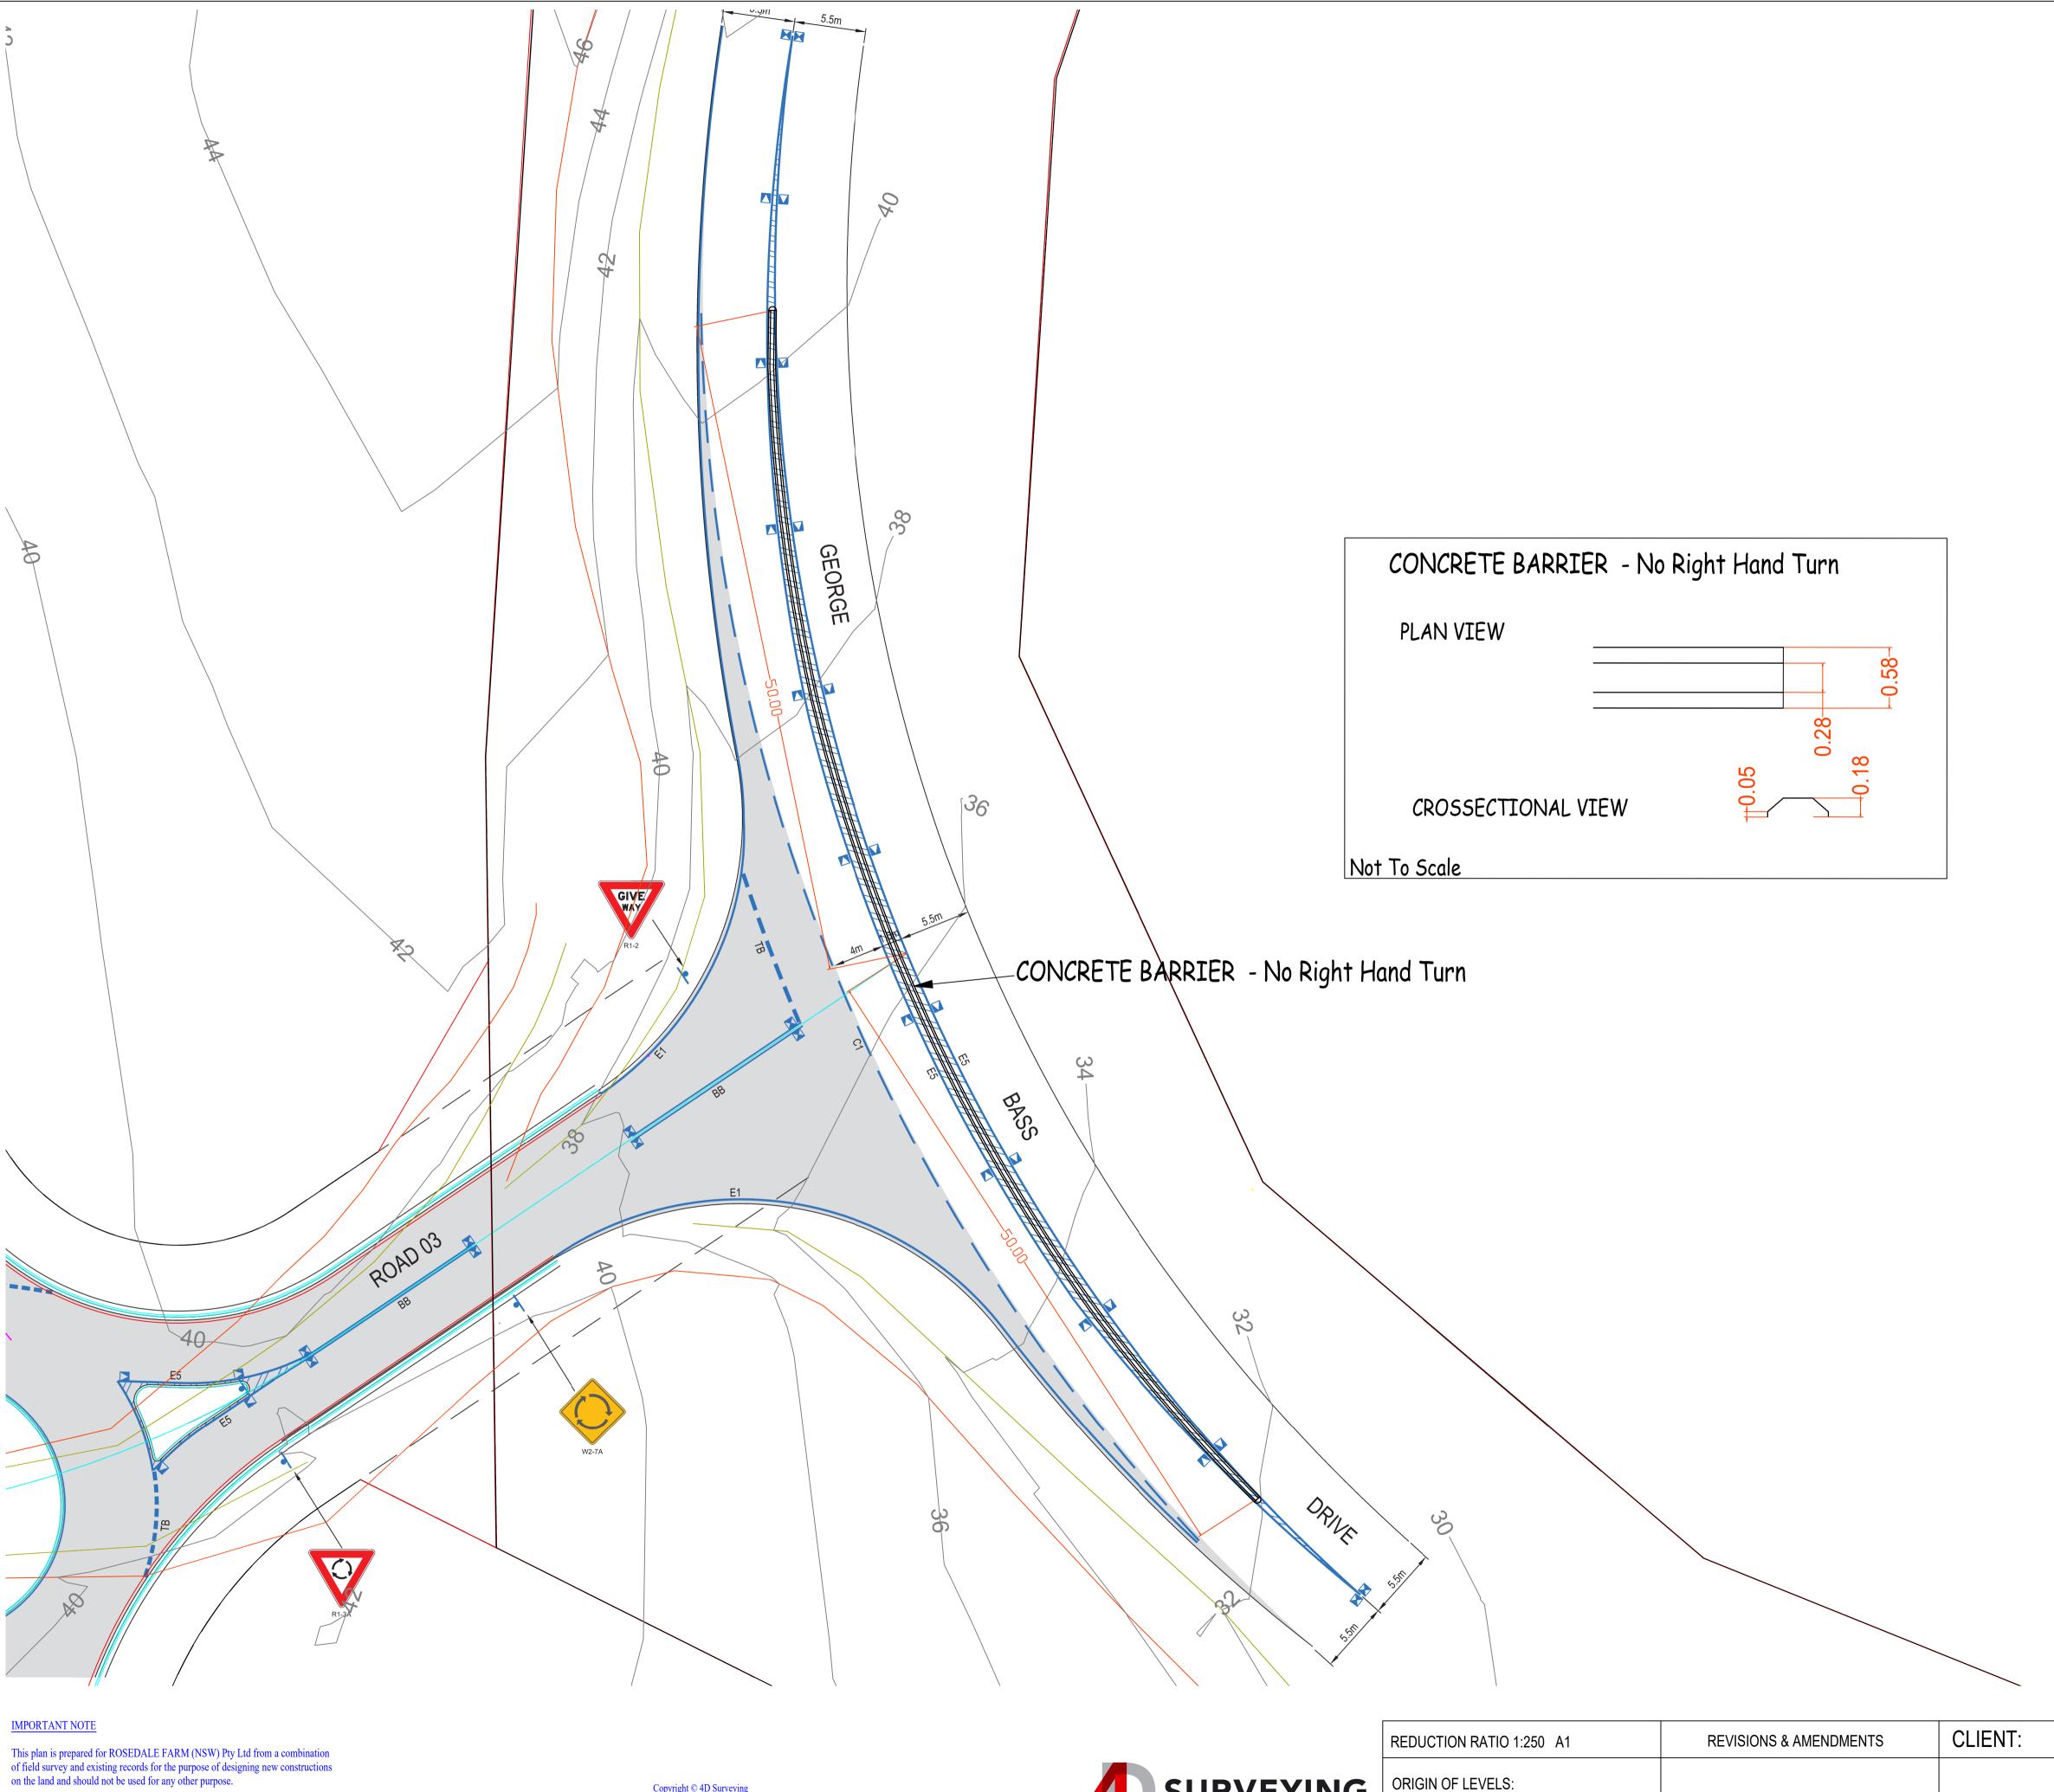

IENT: ROSEDALE FARM (NSW) Pty Ltd

CONCRETE BARRIER

PREVENTING ANY RIGHT TURN MOVEMENTS

condition 33A - SEC 138 Application

1664 GEORGE BASS DRIVE ROSEDALE

SHEET NO. 1

NO. OF SHEETS: 1

DATE: <DATE>

PLAN NO.

JOB #.dwg

LEGEND:

RETROREFLECTIVE RAISED PAVEMENT MARKERS (RPM)

DENOTES C1 TYPE LINEMARKING

E1

DENOTES E1 TYPE LINEMARKING

\_\_\_\_\_E5 DENOTES E5 TYPE LINEMARKING

DENOTES GIVE WAY LINE TYPE TB

BB

DENOTES BARRIER LINE TYPE BB

DIAGONAL MARKINGS IN ACCORDANCE WITH 8.3 OF THE RTA ROAD DELINEATIONS GUIDE. LIMIT OF MARKINGS TO BE OUTLINED WITH E5 EDGE LINE.

UNIDIRECTIONAL (YELLOW)

LEGEND:

DENOTES PROPOSED LOT BOUNDARY

UNIDIRECTIONAL (YELLOW)

DENOTES E1 TYPE LINEMARKING DENOTES E5 TYPE LINEMARKING

DENOTES GIVE WAY LINE TYPE TB

DENOTES BARRIER LINE TYPE BB

OUTLINED WITH E5 EDGE LINE.

DIAGONAL MARKINGS IN ACCORDANCE
WITH 8.3 OF THE RTA ROAD DELINEATIONS
GUIDE. LIMIT OF MARKINGS TO BE

BIDIRECTIONAL (YELLOW)

--- DENOTES FUTURE LOT BOUNDARY RETROREFLECTIVE RAISED PAVEMENT MARKERS (RPM)

LONG LIFE ROAD MARKING PAINT 70 TO BE USED.

\_\_\_\_\_ C1 \_\_\_ DENOTES C1 TYPE LINEMARKING

MGA

ROSEDALE FARM P/L