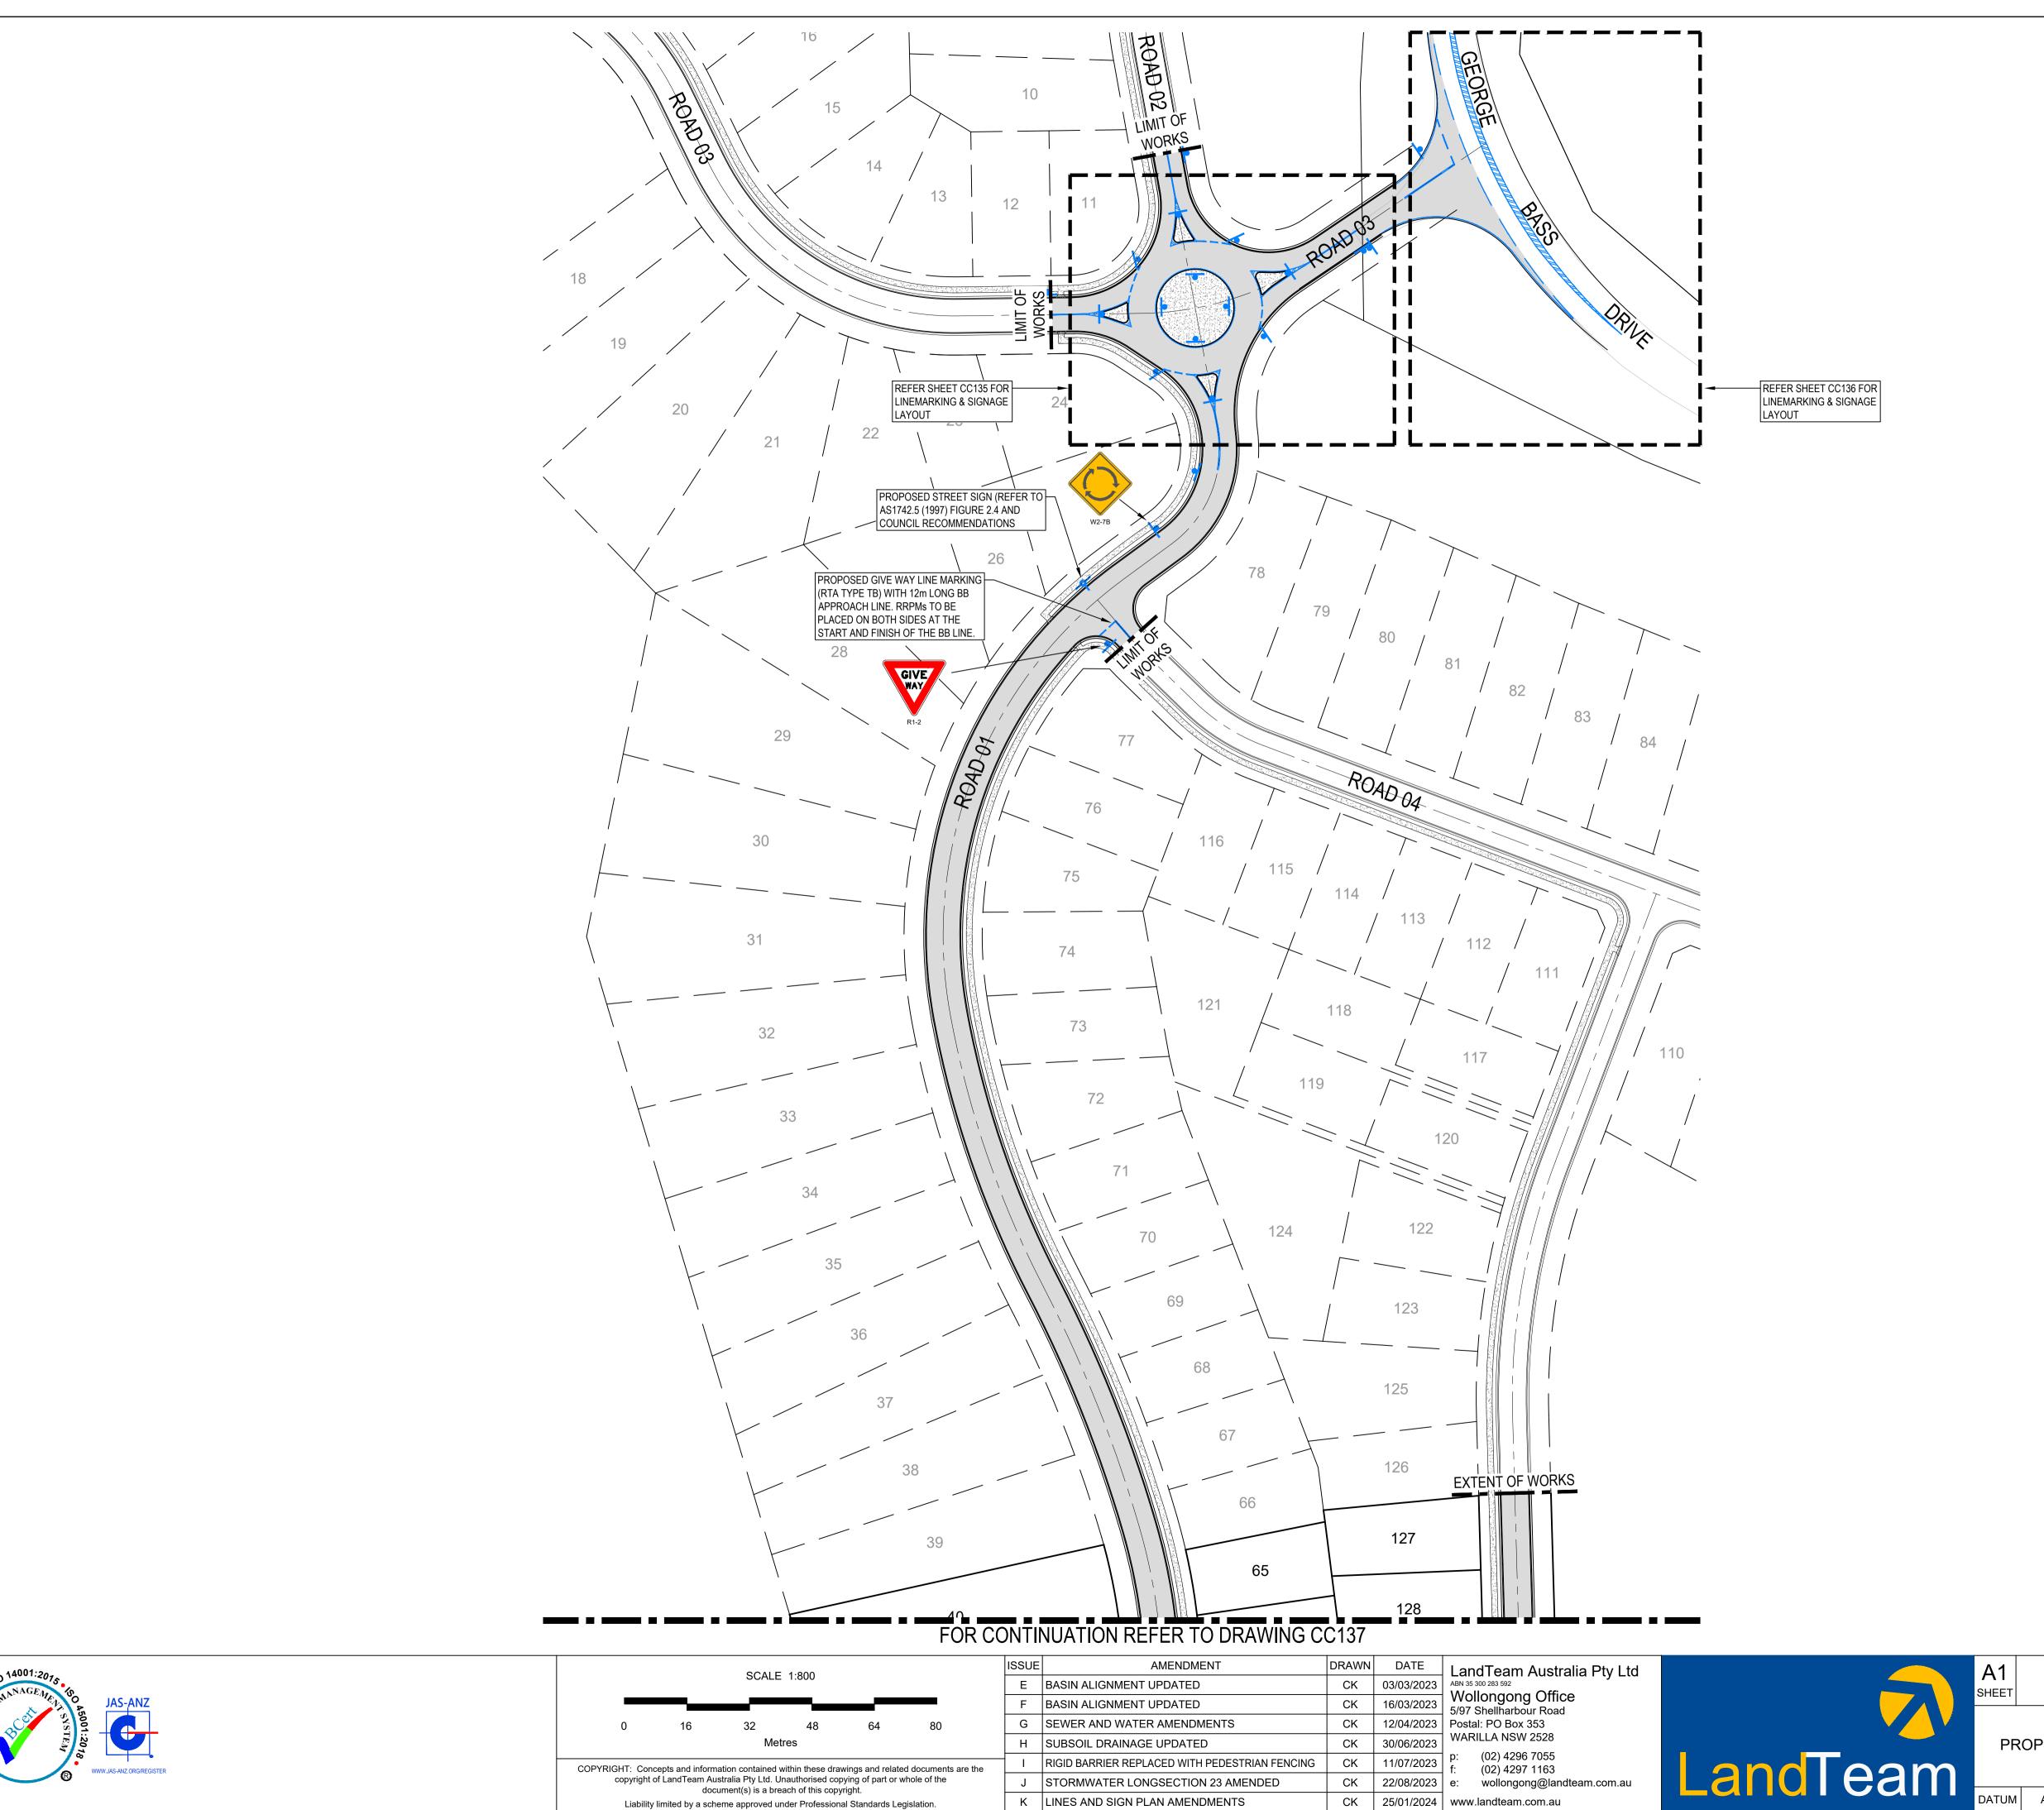

FILE NAME: 213826-CC-Stage 2-3.dwg STAGE 2 & 3 OF PROPOSED SUBDIVISION OF LOT 1, DP243483 / ROSEDALE FARM P/L LOT 1, DP403372 / LOT 12, DP 755902 & LOT 4, DP1155861 GEORGE BASS DRIVE, ROSEDALE EUROBODALLA SHIRE COUNCIL DESIGNED: CK ISSUE DRAWN: TJ PROPOSED LINEMARKING & SIGNAGE PLAN -CHECKED: DI LEADOUT DRAWING No. 213826 CC137

MGA

LEGEND:

DENOTES PROPOSED LOT BOUNDARY

DENOTES BARRIER LINE TYPE BB

--- DENOTES FUTURE LOT BOUNDARY DENOTES GIVE WAY LINE TYPE TB

DATUM AHD CONTOUR INTERVAL - DATE 27/05/2022 SHEET 40 OF 77 SHEET(S)