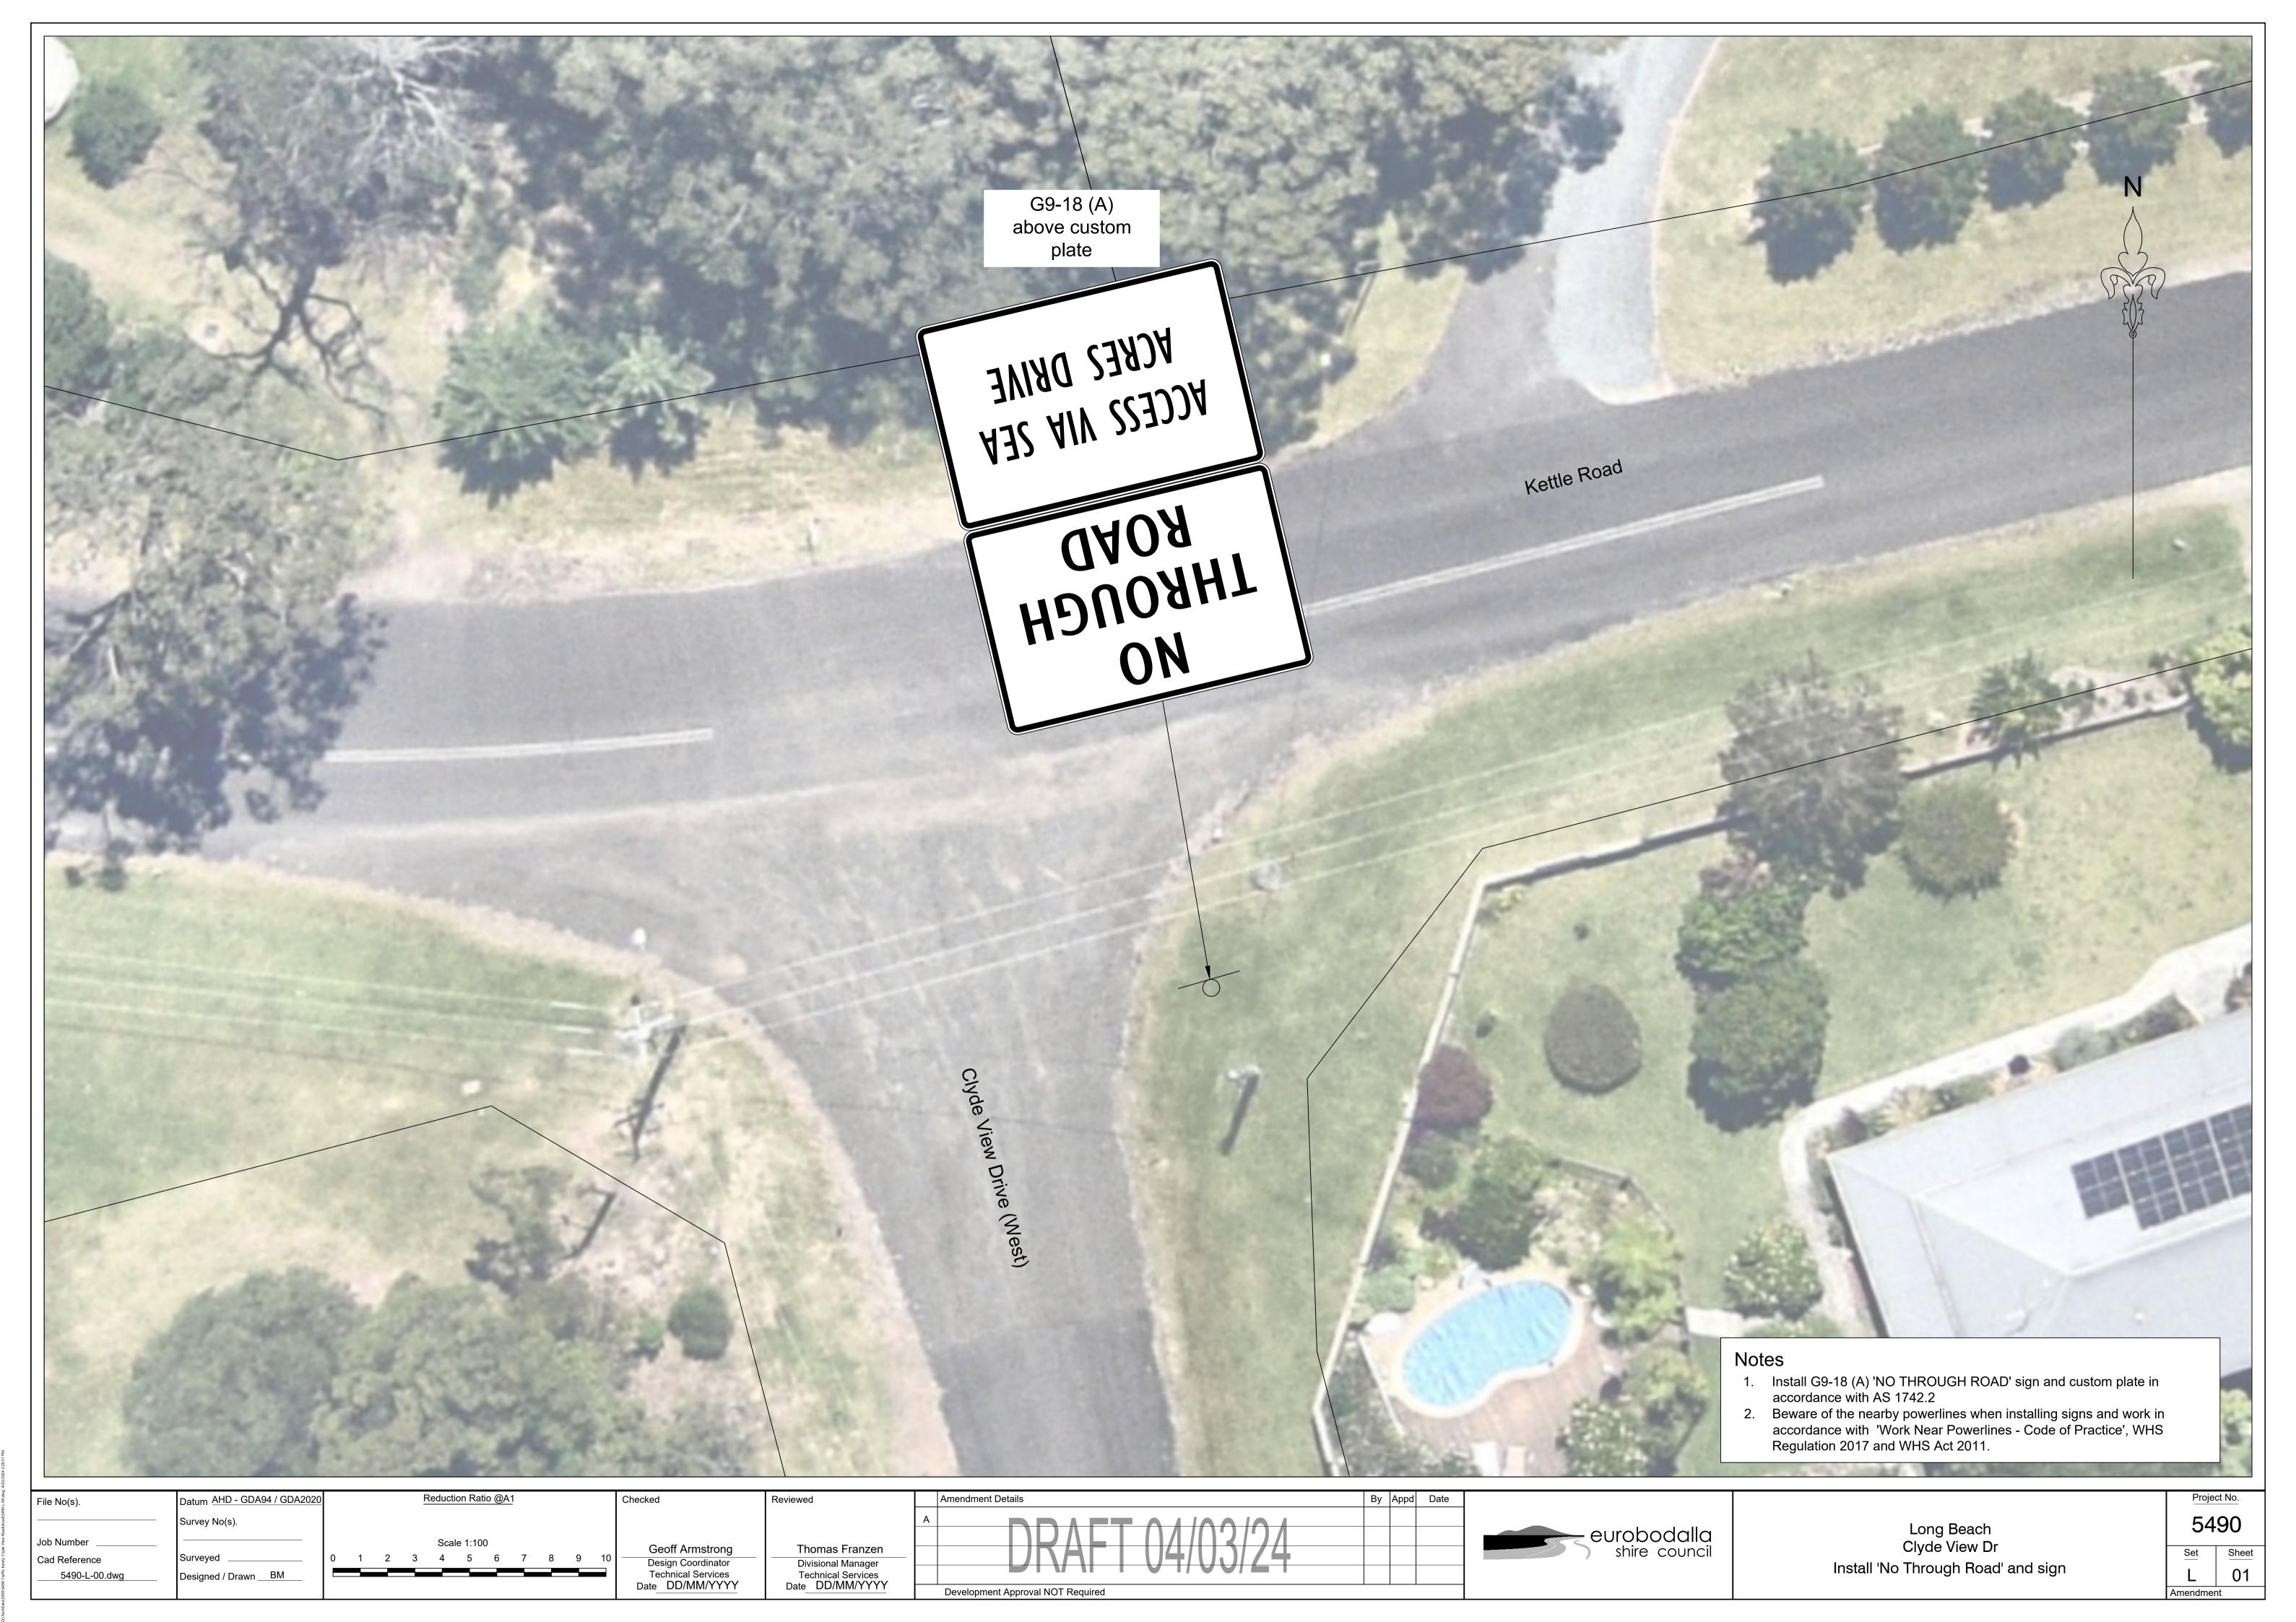

IENT: ROSEDALE FARM (NSW) Pty Ltd

CONCRETE BARRIER

PREVENTING ANY RIGHT TURN MOVEMENTS

condition 33A - SEC 138 Application

1664 GEORGE BASS DRIVE ROSEDALE

SHEET NO. 1

NO. OF SHEETS: 1

DATE: <DATE>