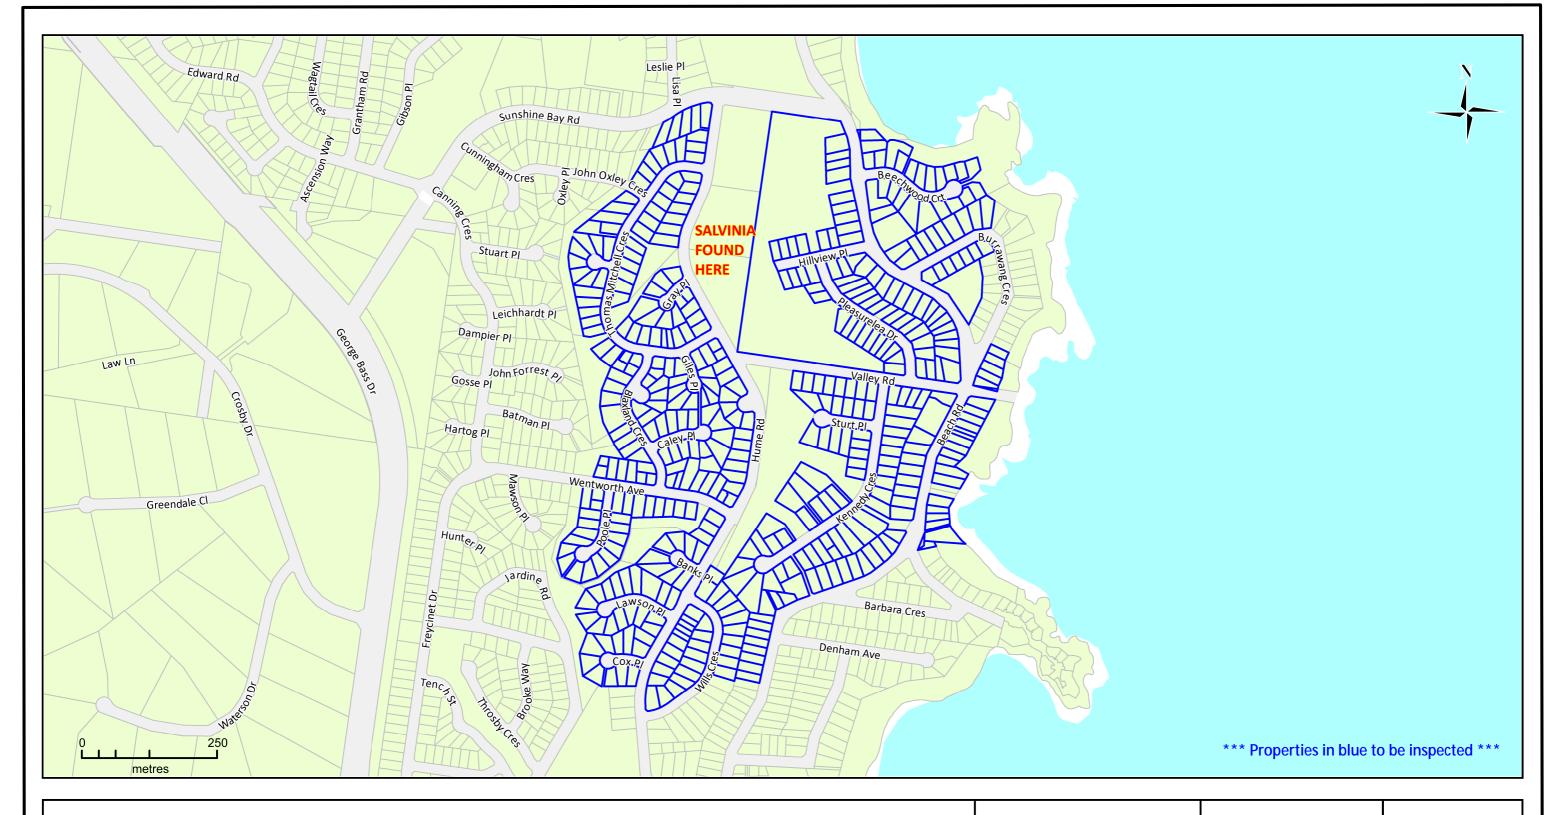

Datum: GDA94 / MGA Zone 56

Scale 1:7,000 @A3

Date 01/02/2023

PO Box 99 Moruya, NSW 2537

Crn Vulcan St and Campbell St, Moruya, NSW 2537

Telephone: (02) 4474 1000 Facsimile: (02) 4474 1234 www.esc.nsw.gov.au This information is released by Eurobodalla Shire Council on the condition that the recipient of this document, or the reader of it, acknowledges that should they rely on any aspect of this document, they do so at their own risk and release Eurobodalla Shire Council of all liability and responsibility for any errors, omissions or inaccuracies contained within or arising from this information.

This diagram has been compiled on the best available information, but can only be taken as a guide. Exact location should be physically determined on site.