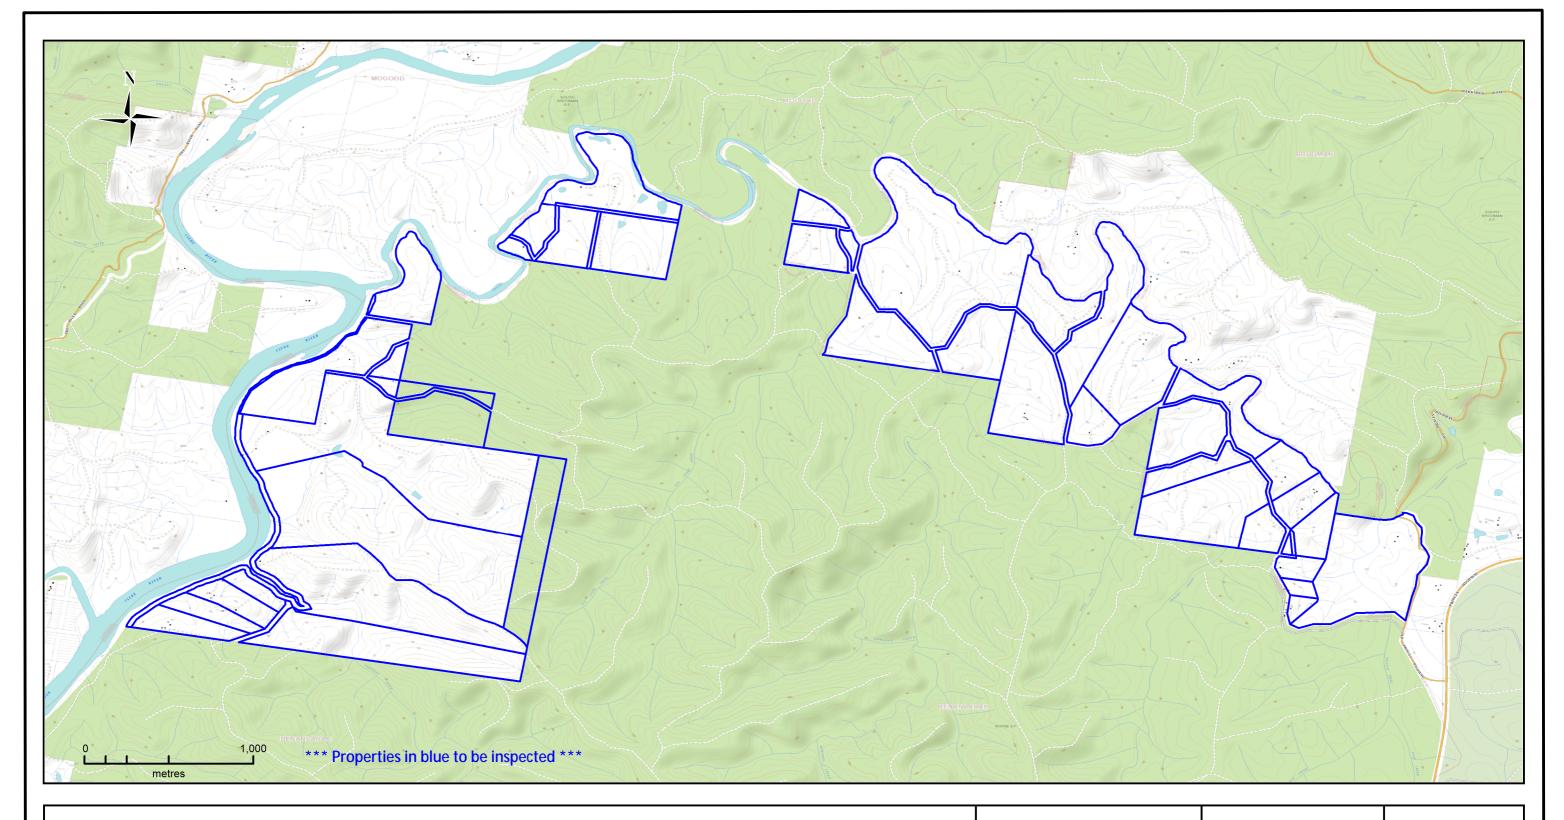

2023 Invasive Weed Inspections - Benandarah

Datum: GDA94 / MGA Zone 56

Scale 1:22,000 @A3

Date 01/02/2023

PO Box 99 Moruya, NSW 2537

Crn Vulcan St and Campbell St, Moruya, NSW 2537

Telephone: (02) 4474 1000 Facsimile: (02) 4474 1234 www.esc.nsw.gov.au This information is released by Eurobodalla Shire Council on the condition that the recipient of this document, or the reader of it, acknowledges that should they rely on any aspect of this document, they do so at their own risk and release Eurobodalla Shire Council of all liability and responsibility for any errors, omissions or inaccuracies contained within or arising from this information.

This diagram has been compiled on the best available information, but can only be taken as a guide. Exact location should be physically determined on site.

2023 Invasive Weed Inspections - Sunshine Bay & Denhams Beach