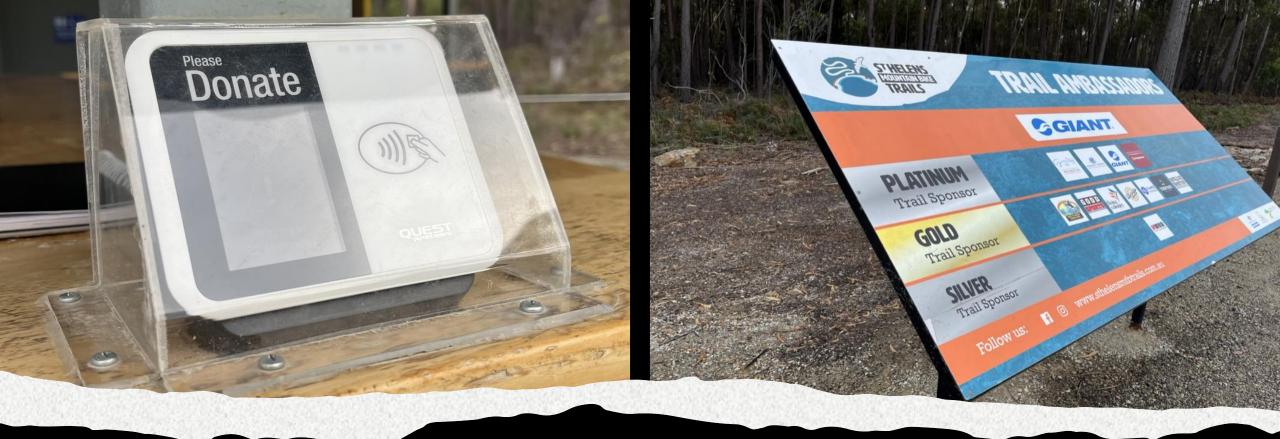

## Trail support

BlueDerby

Blue Derby centifies this accommodation provider is an official supporter of the trail network and directly contributes to the ongoing success and maintenance of the trails.

19/ 34

## Trail support