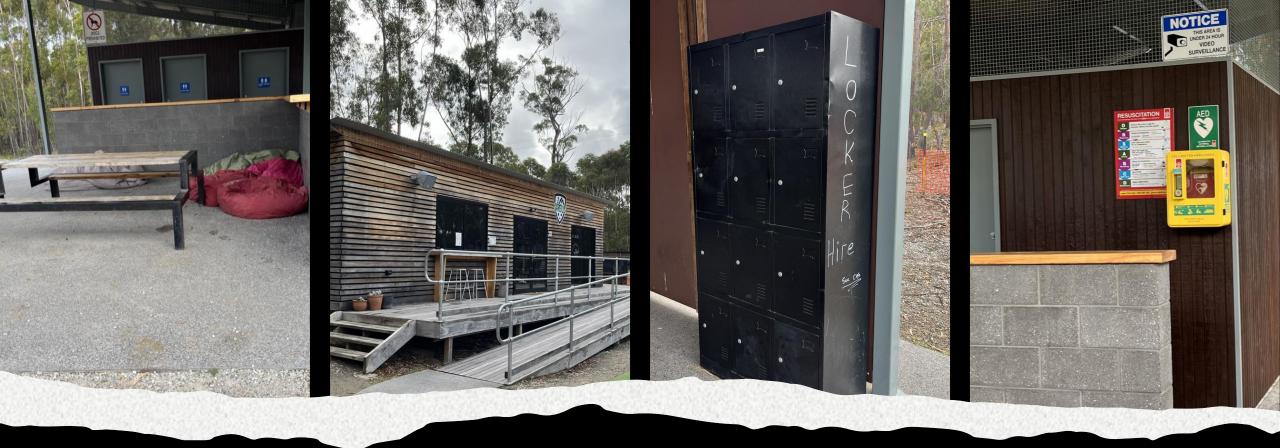

Bay community. Alongside other south coast destinations, Batemans Bay is known far and wide as a premier MTB hub, with a vibrant MTB-oriented community of riders, businesses and organisations.

*Our mission – our role in bringing that vision into being* 

The club supports the whole community individuals, schools, businesses and organisations - engage with MTB riding by creating opportunities to ride, to connect and to develop MTB riding in the area.

## Yes, l've been to

My scrapbook of a recent visit to Australia's premier MTB destination

Derby!



## Accommodation

BIG HOLIDAY

MTB BunkH Accommoda BackPackers Powered Sites MTB Shuttles Jumping Pillow

#### Accommodation





#### Accommodation



## Food & beverages



## Food & beverages











## Trail heads



### Trail heads



## Trail heads

## Trail maps & signage





## Trail support



BlueDerby

Blue Derby centifies this accommodation provider is an official supporter of the trail network and directly contributes to the ongoing success and maintenance of the trails.

19/ 34

sport the amazing trails of Derby

## Trail support

#### 5 day budget mature couple, modest tastes

| Spirit of Tasmania return with cabin |
|--------------------------------------|
| Accommodation 4 nights               |
| Shuttles                             |
| 2 dinners out                        |
| Merchandise & souvenirs              |
| Café runs (several)                  |
| Bike parts                           |
| Trail advice, borrow tools           |
| Xrays and cast                       |