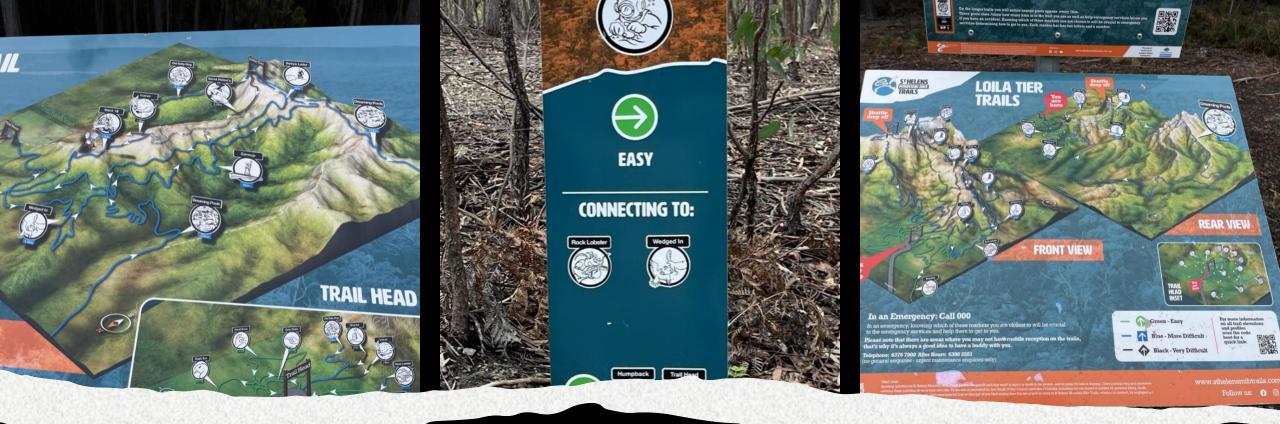

destinations, Batemans Bay is known far and wide as a premier MTB hub, with a vibrant MTB-oriented community of riders, businesses and organisations.

*Our mission – our role in bringing that vision into being* 

The club supports the whole community individuals, schools, businesses and organisations - engage with MTB riding by creating opportunities to ride, to connect and to develop MTB riding in the area.

## Yes, l've been to

My scrapbook of a recent visit to Australia's premier MTB destination

Derby!



## Accommodation

BIG HOLIDAY

MTB BunkH Accommoda BackPackers Powered Sites MTB Shuttles Jumping Pillow

#### Accommodation





#### Accommodation



## Food & beverages



## Food & beverages











## Trail heads



### Trail heads



## Trail heads

## Trail maps & signage





## Trail support



BlueDerby

Blue Derby centifies this accommodation provider is an official supporter of the trail network and directly contributes to the ongoing success and maintenance of the trails.

19/ 34

sport the amazing trails of Derby

## Trail support

#### 5 day budget mature couple, modest tastes

| Spirit of Tasmania return with cabin |
|--------------------------------------|
| Accommodation 4 nights               |
| Shuttles                             |
| 2 dinners out                        |
| Merchandise & souvenirs              |
| Café runs (several)                  |
| Bike parts                           |
| Trail advice, borrow tools           |
| Xrays and cast                       |