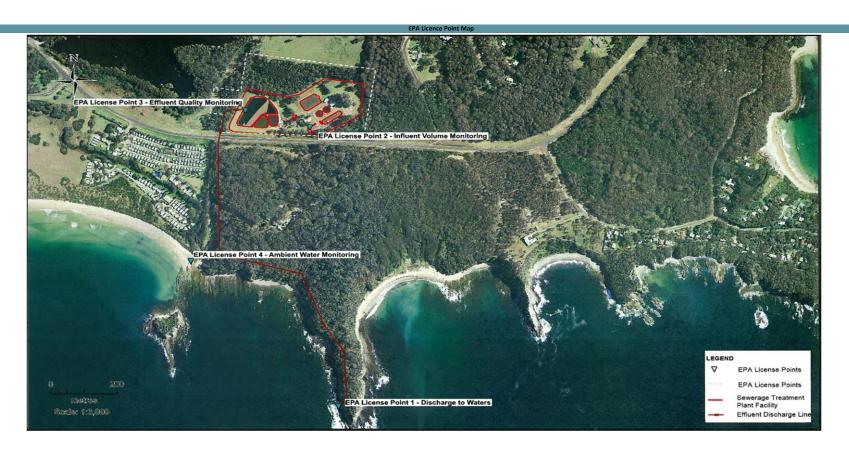

EPL Link: https://apps.epa.nsw.gov.au/prpoeoapp/ViewPOEOLicence.aspx?DOCID=183819&SYSUID=1&LICID=2851

POEO Public Register: https://apps.epa.nsw.gov.au/prpoeoapp/

Required Month: Sep-21

| Licenc                                  | ce Point 1 - Discharge to Waters - | Point 1 Concentration Limits      |                                       |        |
|-----------------------------------------|------------------------------------|-----------------------------------|---------------------------------------|--------|
| Parameters                              | Unit of Measure                    | 90 percentile concentration limit | 100 percentile<br>concentration limit |        |
| Biological Oxygen Demand                | (mg/L)                             | 10                                | 15                                    |        |
| Oil and Grease                          | (mg/L)                             | 5                                 | 10                                    | See No |
| pH                                      | (pH Units)                         | -                                 | 6.5-8.5                               |        |
| Total Suspended Solids<br>Chlorophyll a | (mg/L)<br>(mg/m3)                  | 15                                | 20                                    |        |
| Faecal Coliforms                        | (CFU/100mL)                        | 200                               | 600                                   |        |
| Total Nitrogen                          | (mg/L)                             | 10                                | 15                                    |        |
| Total Phosphorus                        | (mg/L)                             | 8                                 | 10                                    |        |
| Ammonia                                 | (mg/L)                             | 2                                 | 5                                     |        |

Note 1: A 100 Percentile Concentration Limit of "10 mg/L and no visible oil and grease" applies for Point 1.

Note 2: The monitoring at Point 3, required by Condition M2.1, is conducted by the licensee to determine compliance with limits specified for discharges to Point 1 as described in Condition L3.

|                            | Licence Point 3 - Effluent Quality Monitoring (Monthly Results) |                |             |                        |               |                      |                  |                  |             |               |
|----------------------------|-----------------------------------------------------------------|----------------|-------------|------------------------|---------------|----------------------|------------------|------------------|-------------|---------------|
| Sample Frequency           | Monthly                                                         | Monthly        | Monthly     | Monthly                | Monthly       | Special Frequency 2* | Monthly          | Monthly          | Monthly     |               |
| Sampling Method            | Composite Sample                                                | Grab Sample    | Grab Sample | Composite Sample       | Grab Sample   | Grab Sample          | Composite Sample | Composite Sample | Grab Sample |               |
| Sampled Date               | Biological Oxygen Demand                                        | Oil and Grease | pH          | Total Suspended Solids | Chlorophyll a | Faecal Coliforms     | Total Nitrogen   | Total Phosphorus | Ammonia     | Obtained Date |
| Sampled Date               | (mg/L)                                                          | (mg/L)         | (pH Units)  | (mg/L)                 | (mg/m3)       | (CFU/100mL)          | (mg/L)           | (mg/L)           | (mg/L)      | Obtained Date |
| 7-Sep-21                   | <2                                                              | <5             | 7.40        | 2.00                   | 3.20          | 640                  | 2.01             | 7.40             | 0.29        | 17-Sep-21     |
| -                          |                                                                 |                |             |                        |               |                      |                  |                  |             |               |
| 100 Percentile Exceedance? | NO                                                              | NO             | NO          | NO                     | NO            | YES                  | NO               | NO               | NO          |               |

POEO Public Register: https://apps.epa.nsw.gov.au/prpoeoapp/

|                      | Licence Point 2 - Influent V |                         |            |
|----------------------|------------------------------|-------------------------|------------|
| Sample Frequency     | Daily (Continuous)           | Maximum Daily flow (kL) | 14000      |
| Sampling Method      | Ultrasonic Flow Meter        |                         |            |
| Sample Date          | Rainfall                     | Plant Inflow            | Exceedance |
| Sample Sate          | (mm)                         | (kL)                    | (YES/NO)   |
| 1-Sep-21             | 0                            | 1060.0                  | NO         |
| 2-Sep-21             | 0                            | 1190.0                  | NO         |
| 3-Sep-21             | 0                            | 1430.0                  | NO         |
| 4-Sep-21             | 0                            | 1770.0                  | NO         |
| 5-Sep-21             | 18.4                         | 1770.0                  | NO         |
| 6-Sep-21             | 8.6                          | 1110.0                  | NO         |
| 7-Sep-21             | 0                            | 1170.0                  | NO         |
| 8-Sep-21             | 0                            | 1080.0                  | NO         |
| 9-Sep-21             | 0                            | 1100.0                  | NO         |
| 10-Sep-21            | 0                            | 1120.0                  | NO         |
| 11-Sep-21            | 0                            | 1090.0                  | NO         |
| 12-Sep-21            | 0                            | 1090.0                  | NO         |
| 13-Sep-21            | 0                            | 1060.0                  | NO         |
| 14-Sep-21            | 0                            | 1090.0                  | NO         |
| 15-Sep-21            | 0                            | 1060.0                  | NO         |
| 16-Sep-21            | 0                            | 1080.0                  | NO         |
| 17-Sep-21            | 0                            | 1150.0                  | NO         |
| 18-Sep-21            | 0                            | 1200.0                  | NO         |
| 19-Sep-21            | 0                            | 1200.0                  | NO         |
| 20-Sep-21            | 0                            | 1030.0                  | NO         |
| 21-Sep-21            | 0                            | 1030.0                  | NO         |
| 22-Sep-21            | 0                            | 1050.0                  | NO         |
| 23-Sep-21            | 0                            | 1050.0                  | NO         |
| 24-Sep-21            | 0                            | 1040.0                  | NO         |
| 25-Sep-21            | 4.8                          | 1080.0                  | NO         |
| 26-Sep-21            | 0                            | 1090.0                  | NO         |
| 27-Sep-21            | 0                            | 1170.0                  | NO         |
| 28-Sep-21            | 0                            | 1020.0                  | NO         |
| 29-Sep-21            | 0                            | 1090.0                  | NO         |
| 30-Sep-21            | 0                            | 1090.0                  | NO         |
| <b>-</b>             |                              |                         |            |
| Monthly Total        | 31.80                        | 34560.00                |            |
| Monthly Minimum      | 0.00                         | 1020.00                 |            |
| Monthly Mean         | 1.06                         | 1152.00                 |            |
| Monthly Maximum      | 18.40                        | 1770.00                 |            |
| Year to Date Total   | 320.00                       | 248003.21               |            |
| Year to Date Minimum | 0.00                         | 1003.94                 |            |
| Year to Date Mean    | 1.75                         | 1355.21                 |            |
| Year to Date Maximum | 56.00                        | 5982.37                 |            |

POEO Public Register: https://apps.epa.nsw.gov.au/prpoeoapp/

| Licence Point 4 - Ar      | Licence Point 4 - Ambient Water Monitoring (Monthly Result) |               |  |  |  |
|---------------------------|-------------------------------------------------------------|---------------|--|--|--|
| Frequency Sampling Method | Special Frequency 2*<br>Grab Sample                         |               |  |  |  |
| Sampled Date              | Faecal Coliforms<br>(CFU/100mL)                             | Obtained Date |  |  |  |
|                           |                                                             |               |  |  |  |
|                           |                                                             |               |  |  |  |
|                           |                                                             |               |  |  |  |