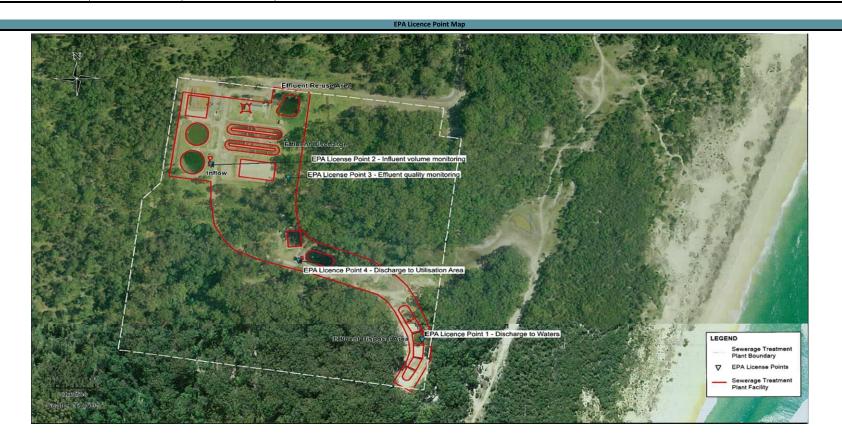

Required Month: Oct-23

| Licence Point 1 (Disc    | charge to Waters) and 4 (Dischar | ge to Utilisation Area) - Conce      | ntration Limits                       |         |
|--------------------------|----------------------------------|--------------------------------------|---------------------------------------|---------|
| Parameters               | Unit of Measure                  | 50 percentile<br>concentration limit | 100 percentile<br>concentration limit |         |
| Biological Oxygen Demand | (mg/L)                           | 15                                   | 20                                    |         |
| Oil and Grease           | (mg/L)                           |                                      | 10                                    | See Not |
| Total Suspended Solids   | (mg/L)                           | 20                                   | 30                                    |         |
| Total Nitrogen           | (mg/L)                           |                                      |                                       |         |
| Total Phosphorus         | (mg/L)                           |                                      |                                       |         |

Note 1: A 100 Percentile Concentration Limit of "10 mg/L and no visible oil and grease" applies for Point 1.

Note 2: The monitoring at Point 3, required by Condition M2.1, is conducted by the licensee to determine compliance with limits specified for discharges to Points 1 and 4 as described in Condition L3.

| Licence Point 3 - Effluent Quality Monitoring (Monthly Results) |                          |                |                        |                  |                  |                                       |
|-----------------------------------------------------------------|--------------------------|----------------|------------------------|------------------|------------------|---------------------------------------|
| Sample Frequency Monthly                                        |                          | Monthly        | Monthly                | Monthly          | Monthly          |                                       |
| Sampling Method                                                 | Composite Sample         | Grab Sample    | Composite Sample       | Composite Sample | Composite Sample |                                       |
| Sampled Date                                                    | Biological Oxygen Demand | Oil and Grease | Total Suspended Solids | Total Nitrogen   | Total Phosphorus | al Phosphorus<br>(mg/L) Obtained Date |
|                                                                 | (mg/L)                   | (mg/L)         | (mg/L)                 | (mg/L)           | (mg/L)           |                                       |
| 3-Oct-23                                                        | 11.00                    | <5             | 22.00                  | 6.96             | 8.04             | 14-Oct-23                             |
| 31-Oct-23                                                       | 8.00                     | <5             | 21.00                  | 7.72             | 8.66             | 8-Nov-23                              |
|                                                                 |                          |                |                        |                  |                  |                                       |
| 100 Percentile Exceedance?                                      | NO                       | NO             | NO                     | NO               | NO               |                                       |

Licence Period: 01-Apr-23

to EPL Link: https://apps.epa.nsw.gov.au/prpoeoapp/ViewPOEOLicence.aspx?DOCID=183820&SYSUID=1&LICID=3108 POEO Public Register: https://apps.epa.nsw.gov.au/prpoeoapp/

31-Mar-24

|                      | Licence Point 2 - Influent Volume Monitoring |                         |            |  |  |
|----------------------|----------------------------------------------|-------------------------|------------|--|--|
| Sample Frequency     | Daily (Continuous)                           | Maximum Daily flow (kL) | 7000       |  |  |
| Sampling Method      | Ultrasonic Flow Meter                        |                         |            |  |  |
| Sample Date          | Rainfall                                     | Plant Inflow            | Exceedance |  |  |
| Sumple Bute          | (mm)                                         | (kL)                    | (YES/NO)   |  |  |
| 1-Oct-22             | 0                                            | 590.2                   | NO         |  |  |
| 2-Oct-22             | 0                                            | 523.1                   | NO         |  |  |
| 3-Oct-22             | 0                                            | 469.6                   | NO         |  |  |
| 4-Oct-22             | 12.2                                         | 441.6                   | NO         |  |  |
| 5-Oct-22             | 3                                            | 458.6                   | NO         |  |  |
| 6-Oct-22             | 0                                            | 458.9                   | NO         |  |  |
| 7-Oct-22             | 0                                            | 463.9                   | NO         |  |  |
| 8-Oct-22             | 0                                            | 439.0                   | NO         |  |  |
| 9-Oct-22             | 0                                            | 381.0                   | NO         |  |  |
| 10-Oct-22            | 0                                            | 357.0                   | NO         |  |  |
| 11-Oct-22            | 0                                            | 392.5                   | NO         |  |  |
| 12-Oct-22            | 12.2                                         | 424.0                   | NO         |  |  |
| 13-Oct-22            | 0.2                                          | 413.5                   | NO         |  |  |
| 14-Oct-22            | 0                                            | 429.8                   | NO         |  |  |
| 15-Oct-22            | 0                                            | 425.9                   | NO         |  |  |
| 16-Oct-22            | 3.4                                          | 384.6                   | NO         |  |  |
| 17-Oct-22            | 0                                            | 380.9                   | NO         |  |  |
| 18-Oct-22            | 0                                            | 382.7                   | NO         |  |  |
| 19-Oct-22            | 0                                            | 391.1                   | NO         |  |  |
| 20-Oct-22            | 0                                            | 387.7                   | NO         |  |  |
| 21-Oct-22            | 0                                            | 434.4                   | NO         |  |  |
| 22-Oct-22            | 0                                            | 432.2                   | NO         |  |  |
| 23-Oct-22            | 0                                            | 384.4                   | NO         |  |  |
| 24-Oct-22            | 1.6                                          | 378.6                   | NO         |  |  |
| 25-Oct-22            | 0.4                                          | 365.0                   | NO         |  |  |
| 26-Oct-22            | 0.8                                          | 387.6                   | NO         |  |  |
| 27-Oct-22            | 0                                            | 381.3                   | NO         |  |  |
| 28-Oct-22            | 0                                            | 428.3                   | NO         |  |  |
| 29-Oct-22            | 0                                            | 441.7                   | NO         |  |  |
| 30-Oct-22            | 0                                            | 402.4                   | NO         |  |  |
| 31-Oct-22            | 0                                            | 404.1                   | NO         |  |  |
| Monthly Total        | 33.8                                         | 13035.6                 |            |  |  |
| Monthly Minimum      | 0                                            | 357                     |            |  |  |
| Monthly Mean         | 1.09                                         | 420.50                  |            |  |  |
| Monthly Maximum      | 12.2                                         | 590.2                   |            |  |  |
| Year to Date Total   | 186                                          | 91235.87                |            |  |  |
| Year to Date Minimum | 0                                            | 327.66                  |            |  |  |
| Year to Date Mean    | 0.869158879                                  | 426.3358411             |            |  |  |
| Year to Date Maximum | 34.2                                         | 938.9                   |            |  |  |