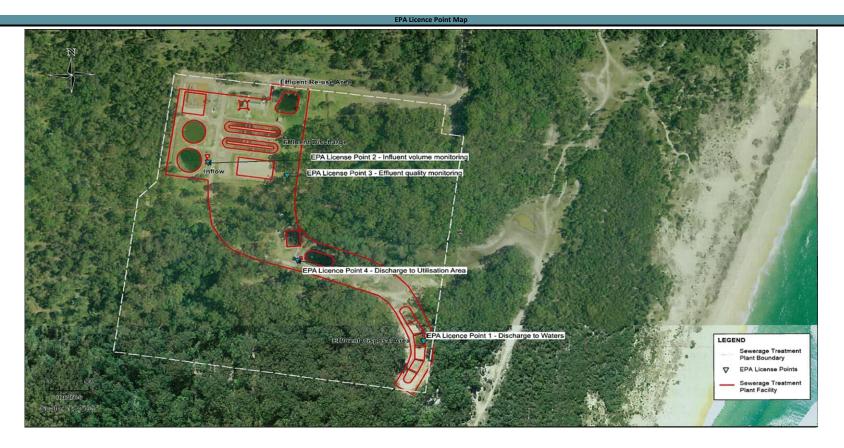

Note 1: A 100 Percentile Concentration Limit of "10 mg/L and no visible oil and grease" applies for Point 1.

Note 2: The monitoring at Point 3, required by Condition M2.1, is conducted by the licensee to determine compliance with limits specified for discharges to Points 1 and 4 as described in Condition L3.

| Licence Point 3 - Effluent Quality Monitoring (Monthly Results) |                          |                |                        |                  |                  |               |
|-----------------------------------------------------------------|--------------------------|----------------|------------------------|------------------|------------------|---------------|
| Sample Frequency                                                | Monthly                  | Monthly        | Monthly                | Monthly          | Monthly          |               |
| Sampling Method                                                 | Composite Sample         | Grab Sample    | Composite Sample       | Composite Sample | Composite Sample |               |
| Sampled Date Biologic                                           | Biological Oxygen Demand | Oil and Grease | Total Suspended Solids | Total Nitrogen   | Total Phosphorus | Obtained Date |
|                                                                 | (mg/L)                   | (mg/L)         | (mg/L)                 | (mg/L)           | (mg/L)           |               |
| 15-Jun-21                                                       | 4.00                     | <5             | 7.00                   | 8.98             | 3.28             | 26-Jun-21     |
|                                                                 |                          |                |                        |                  |                  |               |
| 100 Percentile Exceedance?                                      | NO                       | NO             | NO                     | NO               | NO               |               |

EPL Link: https://apps.epa.nsw.gov.au/prpoeoapp/ViewPOEOLicence.aspx?DOCID=183820&SYSUID=1&LICID=3108
POEO Public Register: https://apps.epa.nsw.gov.au/prpoeoapp/

to

31-Mar-22

|                      | Licence Point 2 - Influent Volume Monitoring |                         |            |  |  |
|----------------------|----------------------------------------------|-------------------------|------------|--|--|
| Sample Frequency     | Daily (Continuous)                           | Maximum Daily flow (kL) | 7000       |  |  |
| Sampling Method      | Ultrasonic Flow Meter                        |                         |            |  |  |
| Sample Date          | Rainfall                                     | Plant Inflow            | Exceedance |  |  |
| Sample Date          | (mm)                                         | (kL)                    | (YES/NO)   |  |  |
| 1-Jun-21             | 0                                            | 345.1                   | NO         |  |  |
| 2-Jun-21             | 0                                            | 341.8                   | NO         |  |  |
| 3-Jun-21             | 5.6                                          | 347.4                   | NO         |  |  |
| 4-Jun-21             | 0                                            | 361.1                   | NO         |  |  |
| 5-Jun-21             | 0                                            | 385.6                   | NO         |  |  |
| 6-Jun-21             | 0                                            | 373.3                   | NO         |  |  |
| 7-Jun-21             | 0                                            | 358.7                   | NO         |  |  |
| 8-Jun-21             | 0                                            | 330.6                   | NO         |  |  |
| 9-Jun-21             | 12.6                                         | 340.8                   | NO         |  |  |
| 10-Jun-21            | 11.6                                         | 426.0                   | NO         |  |  |
| 11-Jun-21            | 57.8                                         | 1845.2                  | NO         |  |  |
| 12-Jun-21            | 0.2                                          | 961.4                   | NO         |  |  |
| 13-Jun-21            | 0                                            | 744.9                   | NO         |  |  |
| 14-Jun-21            | 0                                            | 606.4                   | NO         |  |  |
| 15-Jun-21            | 0                                            | 463.9                   | NO         |  |  |
| 16-Jun-21            | 15.8                                         | 548.0                   | NO         |  |  |
| 17-Jun-21            | 2.4                                          | 854.2                   | NO         |  |  |
| 18-Jun-21            | 5.8                                          | 665.1                   | NO         |  |  |
| 19-Jun-21            | 0                                            | 634.5                   | NO         |  |  |
| 20-Jun-21            | 0.8                                          | 545.0                   | NO         |  |  |
| 21-Jun-21            | 0                                            | 476.4                   | NO         |  |  |
| 22-Jun-21            | 0                                            | 446.1                   | NO         |  |  |
| 23-Jun-21            | 0                                            | 443.1                   | NO         |  |  |
| 24-Jun-21            | 1.4                                          | 411.1                   | NO         |  |  |
| 25-Jun-21            | 0.2                                          | 469.1                   | NO         |  |  |
| 26-Jun-21            | 0                                            | 459.3                   | NO         |  |  |
| 27-Jun-21            | 0                                            | 459.2                   | NO         |  |  |
| 28-Jun-21            | 0                                            | 434.6                   | NO         |  |  |
| 29-Jun-21            | 0.2                                          | 431.5                   | NO         |  |  |
| 30-Jun-21            | 1                                            | 433.1                   | NO         |  |  |
|                      |                                              |                         |            |  |  |
| Monthly Total        | 115.4                                        | 15942.5                 |            |  |  |
| Monthly Minimum      | 0                                            | 330.6                   |            |  |  |
| Monthly Mean         | 3.85                                         | 531.42                  |            |  |  |
| Monthly Maximum      | 57.8                                         | 1845.2                  |            |  |  |
| Year to Date Total   | 259.6                                        | 46227.5                 |            |  |  |
| Year to Date Minimum | 0                                            | 330.6                   |            |  |  |
| Year to Date Mean    | 2.852747253                                  | 507.9945055             |            |  |  |
| Year to Date Maximum | 57.8                                         | 1845.2                  |            |  |  |