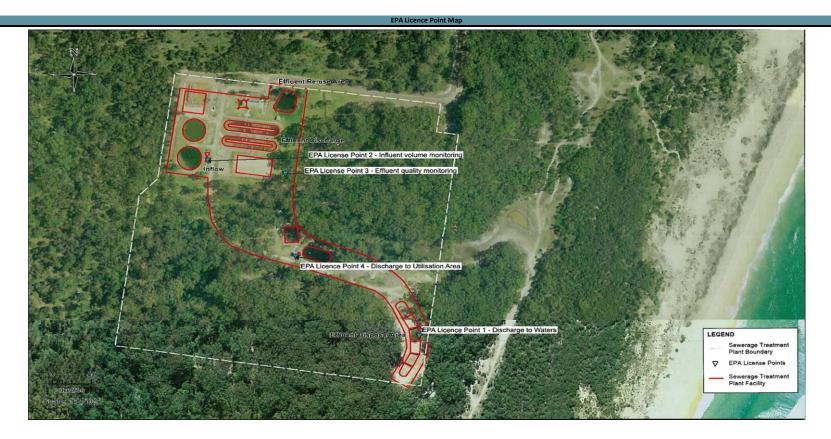

### Required Month: Dec-21

| Licence Point 1 (Discharge to Waters) and 4 (Discharge to Utilisation Area) - Concentration Limits |                 |                                      |                                       |       |  |
|----------------------------------------------------------------------------------------------------|-----------------|--------------------------------------|---------------------------------------|-------|--|
| Parameters                                                                                         | Unit of Measure | 50 percentile<br>concentration limit | 100 percentile<br>concentration limit |       |  |
| Biological Oxygen Demand                                                                           | (mg/L)          | 15                                   | 20                                    |       |  |
| Oil and Grease                                                                                     | (mg/L)          |                                      | 10                                    | See N |  |
| Total Suspended Solids                                                                             | (mg/L)          | 20                                   | 30                                    |       |  |
| Total Nitrogen                                                                                     | (mg/L)          |                                      |                                       |       |  |
| Total Phosphorus                                                                                   | (mg/L)          |                                      |                                       |       |  |

Note 1: A 100 Percentile Concentration Limit of "10 mg/L and no visible oil and grease" applies for Point 1.

Note 2: The monitoring at Point 3, required by Condition M2.1, is conducted by the licensee to determine compliance with limits specified for discharges to Points 1 and 4 as described in Condition L3.

| Licence Point 3 - Effluent Quality Monitoring (Monthly Results) |                          |                |                        |                  |                  |               |
|-----------------------------------------------------------------|--------------------------|----------------|------------------------|------------------|------------------|---------------|
| Sample Frequency                                                | Monthly                  | Monthly        | Monthly                | Monthly          | Monthly          |               |
| Sampling Method                                                 | Composite Sample         | Grab Sample    | Composite Sample       | Composite Sample | Composite Sample |               |
| Sampled Date                                                    | Biological Oxygen Demand | Oil and Grease | Total Suspended Solids | Total Nitrogen   | Total Phosphorus | Obtained Date |
|                                                                 | (mg/L)                   | (mg/L)         | (mg/L)                 | (mg/L)           | (mg/L)           |               |
| 21-Dec-21                                                       | 5.00                     | <5             | 35.00                  | 4.20             | 3.42             | 31-Dec-21     |
|                                                                 |                          |                |                        |                  |                  |               |
|                                                                 |                          |                |                        |                  |                  |               |
| 100 Percentile Exceedance?                                      | NO                       | NO             | YES                    | NO               | NO               |               |

Licence Period: 01-Apr-21

to EPL Link: https://apps.epa.nsw.gov.au/prpoeoapp/ViewPOEOLicence.aspx?DOCID=183820&SYSUID=1&LICID=3108 POEO Public Register: https://apps.epa.nsw.gov.au/prpoeoapp/

31-Mar-22

| Licence Point 2 - Influent Volume Monitoring |                       |                         |            |  |  |
|----------------------------------------------|-----------------------|-------------------------|------------|--|--|
| Sample Frequency                             | Daily (Continuous)    | Maximum Daily flow (kL) | 7000       |  |  |
| Sampling Method                              | Ultrasonic Flow Meter |                         |            |  |  |
| Sample Date                                  | Rainfall              | Plant Inflow            | Exceedance |  |  |
| Sample Date                                  | (mm)                  | (kL)                    | (YES/NO)   |  |  |
| 1-Dec-21                                     | 0                     | 490.0                   | NO         |  |  |
| 2-Dec-21                                     | 0                     | 480.0                   | NO         |  |  |
| 3-Dec-21                                     | 3.2                   | 530.0                   | NO         |  |  |
| 4-Dec-21                                     | 0                     | 650.0                   | NO         |  |  |
| 5-Dec-21                                     | 0.8                   | 630.0                   | NO         |  |  |
| 6-Dec-21                                     | 2.8                   | 480.0                   | NO         |  |  |
| 7-Dec-21                                     | 0                     | 610.0                   | NO         |  |  |
| 8-Dec-21                                     | 0                     | 760.0                   | NO         |  |  |
| 9-Dec-21                                     | 11                    | 1520.0                  | NO         |  |  |
| 10-Dec-21                                    | 86.4                  | 3070.0                  | NO         |  |  |
| 11-Dec-21                                    | 10                    | 1300.0                  | NO         |  |  |
| 12-Dec-21                                    | 10                    | 1030.0                  | NO         |  |  |
| 13-Dec-21                                    | 4.2                   | 990.0                   | NO         |  |  |
| 14-Dec-21                                    | 0                     | 810.0                   | NO         |  |  |
| 15-Dec-21                                    | 0                     | 730.0                   | NO         |  |  |
| 16-Dec-21                                    | 3.2                   | 720.0                   | NO         |  |  |
| 17-Dec-21                                    | 0                     | 570.0                   | NO         |  |  |
| 18-Dec-21                                    | 0                     | 600.0                   | NO         |  |  |
| 19-Dec-21                                    | 0                     | 560.0                   | NO         |  |  |
| 20-Dec-21                                    | 0                     | 570.0                   | NO         |  |  |
| 21-Dec-21                                    | 0.8                   | 560.0                   | NO         |  |  |
| 22-Dec-21                                    | 0                     | 560.0                   | NO         |  |  |
| 23-Dec-21                                    | 0                     | 580.0                   | NO         |  |  |
| 24-Dec-21                                    | 1.6                   | 660.0                   | NO         |  |  |
| 25-Dec-21                                    | 1.4                   | 680.0                   | NO         |  |  |
| 26-Dec-21                                    | 0                     | 690.0                   | NO         |  |  |
| 27-Dec-21                                    | 0                     | 820.0                   | NO         |  |  |
| 28-Dec-21                                    | 0                     | 840.0                   | NO         |  |  |
| 29-Dec-21                                    | 0                     | 880.0                   | NO         |  |  |
| 30-Dec-21                                    | 1.2                   | 880.0                   | NO         |  |  |
| 31-Dec-21                                    | 0                     | 910.0                   | NO         |  |  |
| Monthly Total                                | 136.6                 | 25160.0                 |            |  |  |
| Monthly Minimum                              | 0                     | 480                     |            |  |  |
| Monthly Mean                                 | 4.41                  | 811.61                  |            |  |  |
| Monthly Maximum                              | 86.4                  | 3070                    |            |  |  |
| Year to Date Total                           | 761.8                 | 141761.68               |            |  |  |
| Year to Date Minimum                         | 0                     | 291                     |            |  |  |
| Year to Date Mean                            | 2.770181818           | 515.4970182             |            |  |  |
| Year to Date Maximum                         | 86.4                  | 3070                    |            |  |  |