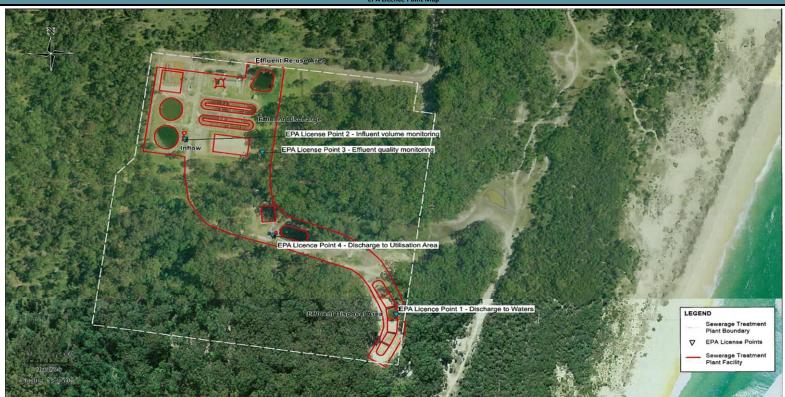

ID=3108

POEO Public Register: https://apps.epa.nsw.gov.au/prpoeoapp/

| eurobodalla   | Anniversary Date: |
|---------------|-------------------|
| shire council | Published Date:   |
|               |                   |

niversary Date: 1-Apr-21 Published Date: 25-Jul-22

| Monthly Exceedance Report |                 |           |                      |
|---------------------------|-----------------|-----------|----------------------|
| Date                      | Exceedance Type | Parameter | Description / Action |
|                           |                 |           |                      |
|                           | İ               | •         |                      |
|                           |                 |           |                      |

## PA Licence Point Man