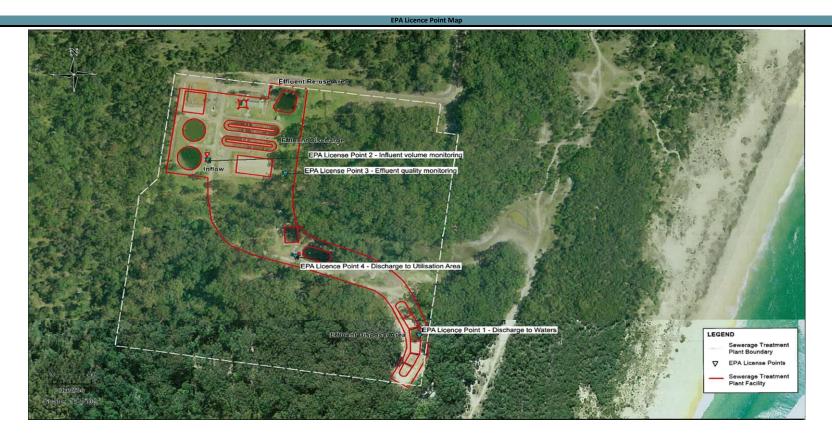

## Required Month: Dec-22

| Licence Point 1 (Discharge to Waters) and 4 (Discharge to Utilisation Area) - Concentration Limits |                 |                                      |                                       |         |  |
|----------------------------------------------------------------------------------------------------|-----------------|--------------------------------------|---------------------------------------|---------|--|
| Parameters                                                                                         | Unit of Measure | 50 percentile<br>concentration limit | 100 percentile<br>concentration limit |         |  |
| Biological Oxygen Demand                                                                           | (mg/L)          | 15                                   | 20                                    |         |  |
| Oil and Grease                                                                                     | (mg/L)          |                                      | 10                                    | See Not |  |
| Total Suspended Solids                                                                             | (mg/L)          | 20                                   | 30                                    |         |  |
| Total Nitrogen                                                                                     | (mg/L)          |                                      |                                       |         |  |
| Total Phosphorus                                                                                   | (mg/L)          |                                      |                                       |         |  |

Note 1: A 100 Percentile Concentration Limit of "10 mg/L and no visible oil and grease" applies for Point 1.

Note 2: The monitoring at Point 3, required by Condition M2.1, is conducted by the licensee to determine compliance with limits specified for discharges to Points 1 and 4 as described in Condition L3.

| Licence Point 3 - Effluent Quality Monitoring (Monthly Results) |                                    |                          |                                  |                          |                            |               |
|-----------------------------------------------------------------|------------------------------------|--------------------------|----------------------------------|--------------------------|----------------------------|---------------|
| Sample Frequency                                                | Monthly                            | Monthly                  | Monthly                          | Monthly                  | Monthly                    |               |
| Sampling Method                                                 | Composite Sample                   | Grab Sample              | Composite Sample                 | Composite Sample         | Composite Sample           |               |
| Sampled Date                                                    | Biological Oxygen Demand<br>(mg/L) | Oil and Grease<br>(mg/L) | Total Suspended Solids<br>(mg/L) | Total Nitrogen<br>(mg/L) | Total Phosphorus<br>(mg/L) | Obtained Date |
| 28-Dec-22                                                       | 2.00                               | <5                       | 11.00                            | 6.66                     | 2.74                       | 10-Jan-23     |
| 100 Percentile Exceedance?                                      | NO                                 | NO                       | NO                               | NO                       | NO                         |               |

| Licence Point 3 - Effluent Quality Monitoring (Year To Date Results) |                          |                |                        |                |                  |
|----------------------------------------------------------------------|--------------------------|----------------|------------------------|----------------|------------------|
| Year to Date                                                         | Biological Oxygen Demand | Oil and Grease | Total Suspended Solids | Total Nitrogen | Total Phosphorus |
|                                                                      | (mg/L)                   | (mg/L)         | (mg/L)                 | (mg/L)         | (mg/L)           |
| Samples                                                              | 10                       | 10             | 10                     | 10             | 10               |
| Min                                                                  | <2                       | <5             | 3.00                   | 5.03           | 0.66             |
| Mean                                                                 | 4.60                     | 2.50           | 8.80                   | 10.17          | 1.94             |
| Median (50th %ile)                                                   | 5.00                     | 2.50           | 6.50                   | 8.55           | 1.95             |
| 90th %ile                                                            | 6.30                     | 2.50           | 13.10                  | 15.01          | 2.83             |
| Max (100th %ile)                                                     | 9.00                     | <5             | 23.00                  | 16.00          | 3.12             |

Licence Period: 01-Apr-21

to EPL Link: https://apps.epa.nsw.gov.au/prpoeoapp/ViewPOEOLicence.aspx?DOCID=183820&SYSUID=1&LICID=3108 POEO Public Register: https://apps.epa.nsw.gov.au/prpoeoapp/

31-Mar-22

| Licence Point 2 - Influent Volume Monitoring |                       |                         |            |  |  |
|----------------------------------------------|-----------------------|-------------------------|------------|--|--|
| Sample Frequency                             | Daily (Continuous)    | Maximum Daily flow (kL) | 7000       |  |  |
| Sampling Method                              | Ultrasonic Flow Meter |                         |            |  |  |
| Sample Date                                  | Rainfall              | Plant Inflow            | Exceedance |  |  |
| Sample Date                                  | (mm)                  | (kL)                    | (YES/NO)   |  |  |
| 1-Dec-22                                     | 0                     | 423.8                   | NO         |  |  |
| 2-Dec-22                                     | 0                     | 454.2                   | NO         |  |  |
| 3-Dec-22                                     | 0                     | 501.6                   | NO         |  |  |
| 4-Dec-22                                     | 0                     | 493.4                   | NO         |  |  |
| 5-Dec-22                                     | 0                     | 464.4                   | NO         |  |  |
| 6-Dec-22                                     | 0                     | 475.1                   | NO         |  |  |
| 7-Dec-22                                     | 0                     | 468.6                   | NO         |  |  |
| 8-Dec-22                                     | 0                     | 439.0                   | NO         |  |  |
| 9-Dec-22                                     | 0                     | 455.2                   | NO         |  |  |
| 10-Dec-22                                    | 0                     | 507.5                   | NO         |  |  |
| 11-Dec-22                                    | 0                     | 474.8                   | NO         |  |  |
| 12-Dec-22                                    | 0                     | 454.6                   | NO         |  |  |
| 13-Dec-22                                    | 0                     | 447.4                   | NO         |  |  |
| 14-Dec-22                                    | 0                     | 414.4                   | NO         |  |  |
| 15-Dec-22                                    | 0                     | 422.4                   | NO         |  |  |
| 16-Dec-22                                    | 0                     | 444.4                   | NO         |  |  |
| 17-Dec-22                                    | 0                     | 474.3                   | NO         |  |  |
| 18-Dec-22                                    | 0                     | 501.2                   | NO         |  |  |
| 19-Dec-22                                    | 0                     | 493.9                   | NO         |  |  |
| 20-Dec-22                                    | 0                     | 489.7                   | NO         |  |  |
| 21-Dec-22                                    | 0                     | 514.5                   | NO         |  |  |
| 22-Dec-22                                    | 0.8                   | 502.9                   | NO         |  |  |
| 23-Dec-22                                    | 0                     | 579.2                   | NO         |  |  |
| 24-Dec-22                                    | 0                     | 0.0                     | NO         |  |  |
| 25-Dec-22                                    | 0                     | 630.6                   | NO         |  |  |
| 26-Dec-22                                    | 0                     | 609.6                   | NO         |  |  |
| 27-Dec-22                                    | 0                     | 777.0                   | NO         |  |  |
| 28-Dec-22                                    | 0.2                   | 794.0                   | NO         |  |  |
| 29-Dec-22                                    | 1.6                   | 740.9                   | NO         |  |  |
| 30-Dec-22                                    | 8.4                   | 799.7                   | NO         |  |  |
| 31-Dec-22                                    | 0.2                   | 892.9                   | NO         |  |  |
| Monthly Total                                | 11.2                  | 16141.2                 |            |  |  |
| Monthly Minimum                              | 0                     | 0                       |            |  |  |
| Monthly Mean                                 | 0.36                  | 520.68                  |            |  |  |
| Monthly Maximum                              | 8.4                   | 892.9                   |            |  |  |
| Year to Date Total                           | 635.1                 | 171909.54               |            |  |  |
| Year to Date Minimum                         | 0                     | 367.63                  |            |  |  |
| Year to Date Mean                            | 2.309454545           | 627.4070803             |            |  |  |
| Year to Date Maximum                         | 54.4                  | 3494                    |            |  |  |