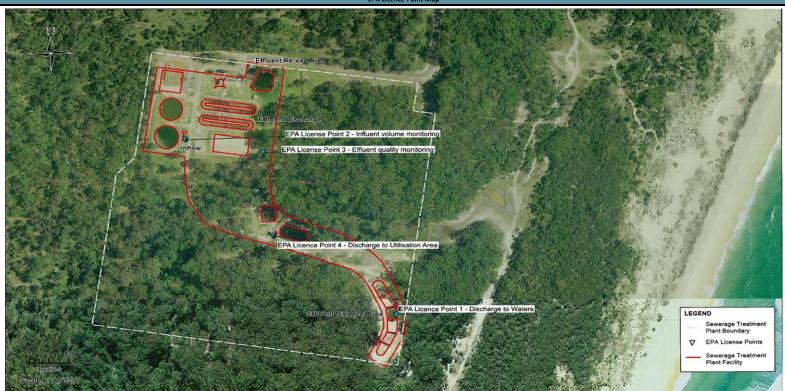

rch 2023

eurobodalla shire council

**Anniversary Date:** 

Published Date:

1-Apr-21

8-May-23

Licensee: Eurobodalla Shire Council

EPL No.: 3108

Premises: Tuross Sewage Treatment Plant Address: 217 Kelly Road, Bingie, NSW, 2537

Licence Period: 01-Apr-21 to 31-Mar-22

EPL Link: https://apps.epa.nsw.gov.au/prpoeoapp/ViewPOEOLicence.aspx?DOCID=183820&SYSUID=1&LICID=3108

POEO Public Register: https://apps.epa.nsw.gov.au/prpoeoapp/

|      |                 |           | Monthly Exceedance Report |
|------|-----------------|-----------|---------------------------|
| Date | Exceedance Type | Parameter | Description / Action      |
|      |                 |           |                           |
|      |                 |           |                           |

## PA Licence Point Man