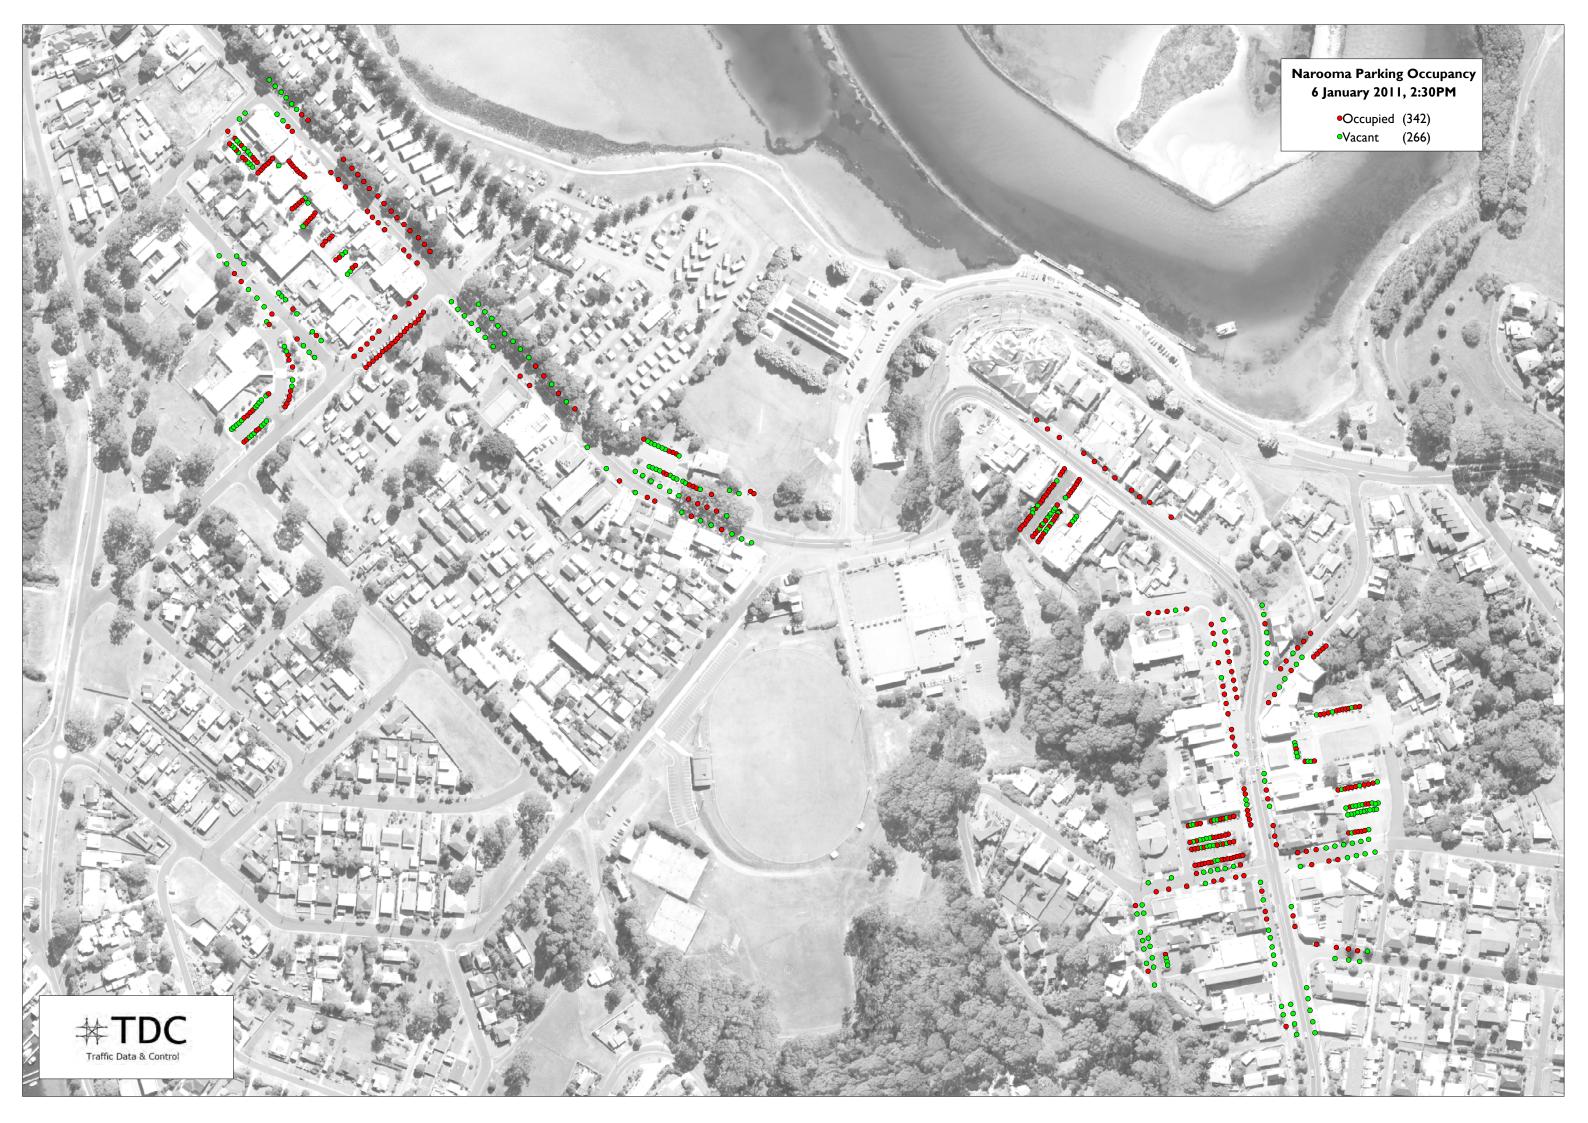

|            | 6th January     |        |            |  |  |  |
|------------|-----------------|--------|------------|--|--|--|
| Start Time | Occupied        | Vacant | % Occupied |  |  |  |
| 10:00      | Occupied<br>349 | 259    | 57%        |  |  |  |
| 10:30      | 390             | 218    | 64%        |  |  |  |
| 11:00      | 425             | 183    | 70%        |  |  |  |
| 11:30      | 404             | 204    | 66%        |  |  |  |
| 12:00      | 421             | 187    | 69%        |  |  |  |
| 12:30      | 402             | 206    | 66%        |  |  |  |
| 13:00      | 395             | 213    | 65%        |  |  |  |
| 13:30      | 381             | 227    | 63%        |  |  |  |
| 14:00      | 367             | 241    | 60%        |  |  |  |
| 14:30      | 342             | 266    | 56%        |  |  |  |
| 15:00      | 334             | 274    | 55%        |  |  |  |
| 15:30      | 343             | 265    | 56%        |  |  |  |
| Total      | 4553            | 2743   | 62%        |  |  |  |