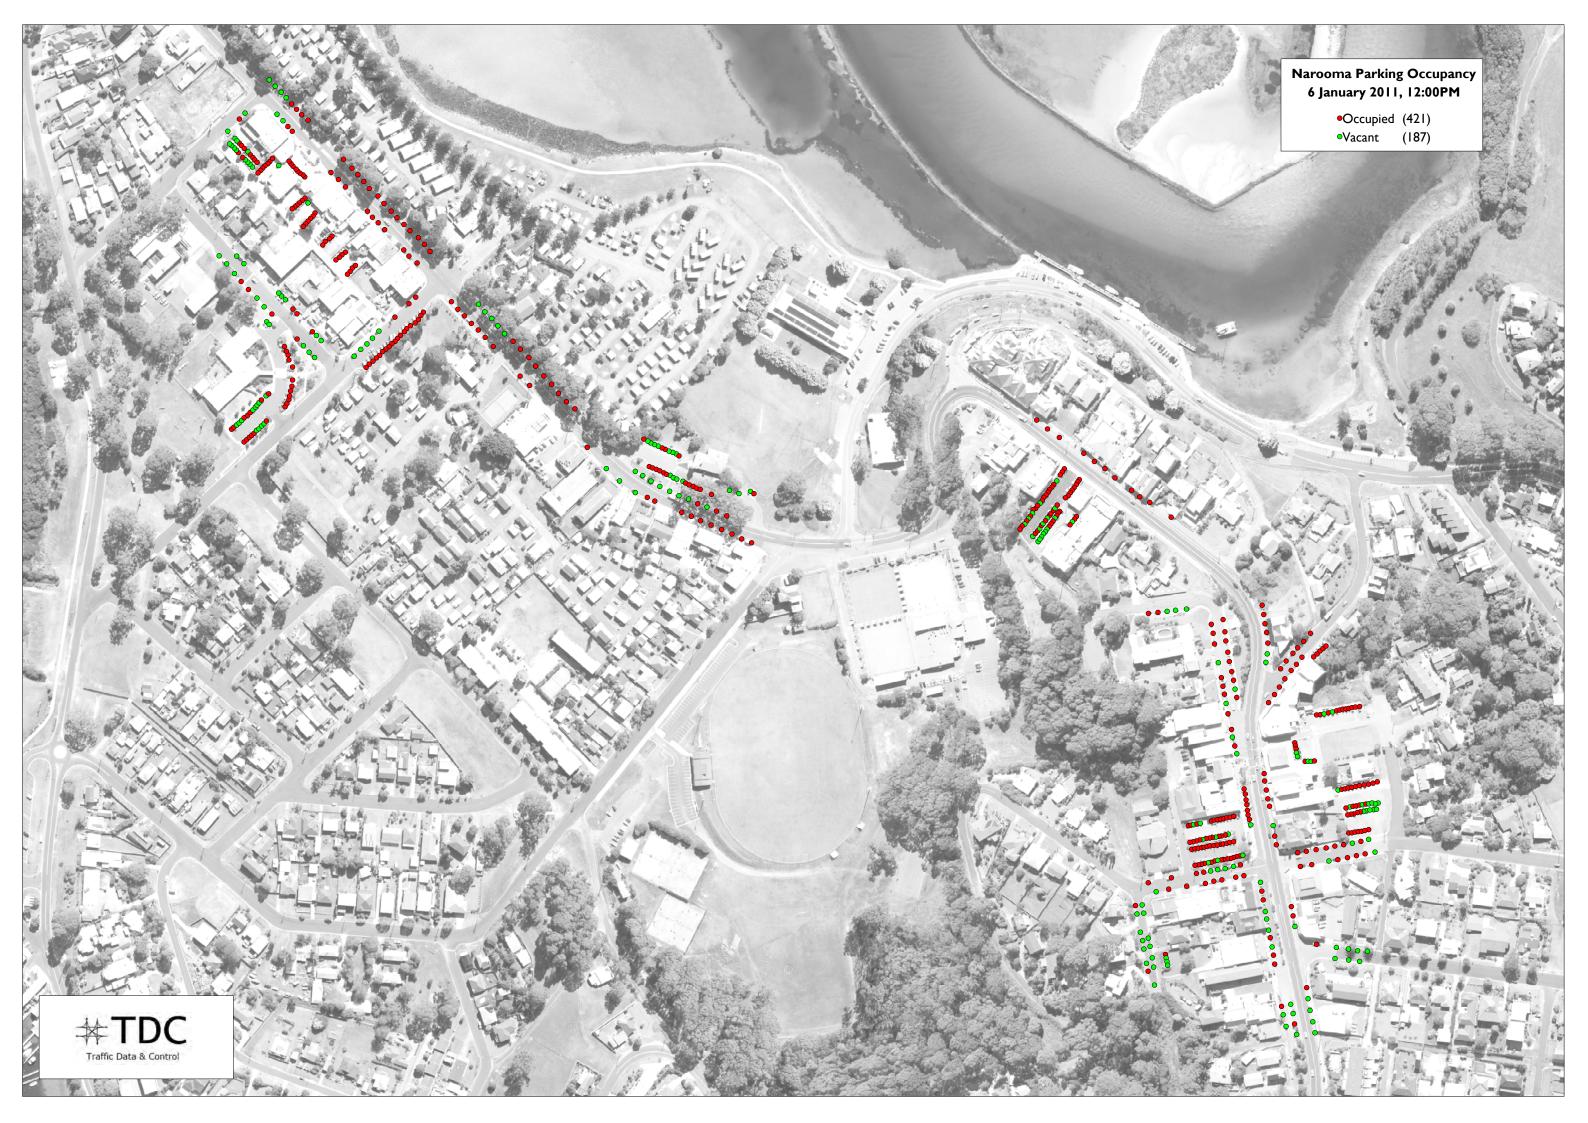

|            | 6th January     |        |            |  |  |  |
|------------|-----------------|--------|------------|--|--|--|
| Start Time | Occupied        | Vacant | % Occupied |  |  |  |
| 10:00      | Occupied<br>349 | 259    | 57%        |  |  |  |
| 10:30      | 390             | 218    | 64%        |  |  |  |
| 11:00      | 425             | 183    | 70%        |  |  |  |
| 11:30      | 404             | 204    | 66%        |  |  |  |
| 12:00      | 421             | 187    | 69%        |  |  |  |
| 12:30      | 402             | 206    | 66%        |  |  |  |
| 13:00      | 395             | 213    | 65%        |  |  |  |
| 13:30      | 381             | 227    | 63%        |  |  |  |
| 14:00      | 367             | 241    | 60%        |  |  |  |
| 14:30      | 342             | 266    | 56%        |  |  |  |
| 15:00      | 334             | 274    | 55%        |  |  |  |
| 15:30      | 343             | 265    | 56%        |  |  |  |
| Total      | 4553            | 2743   | 62%        |  |  |  |