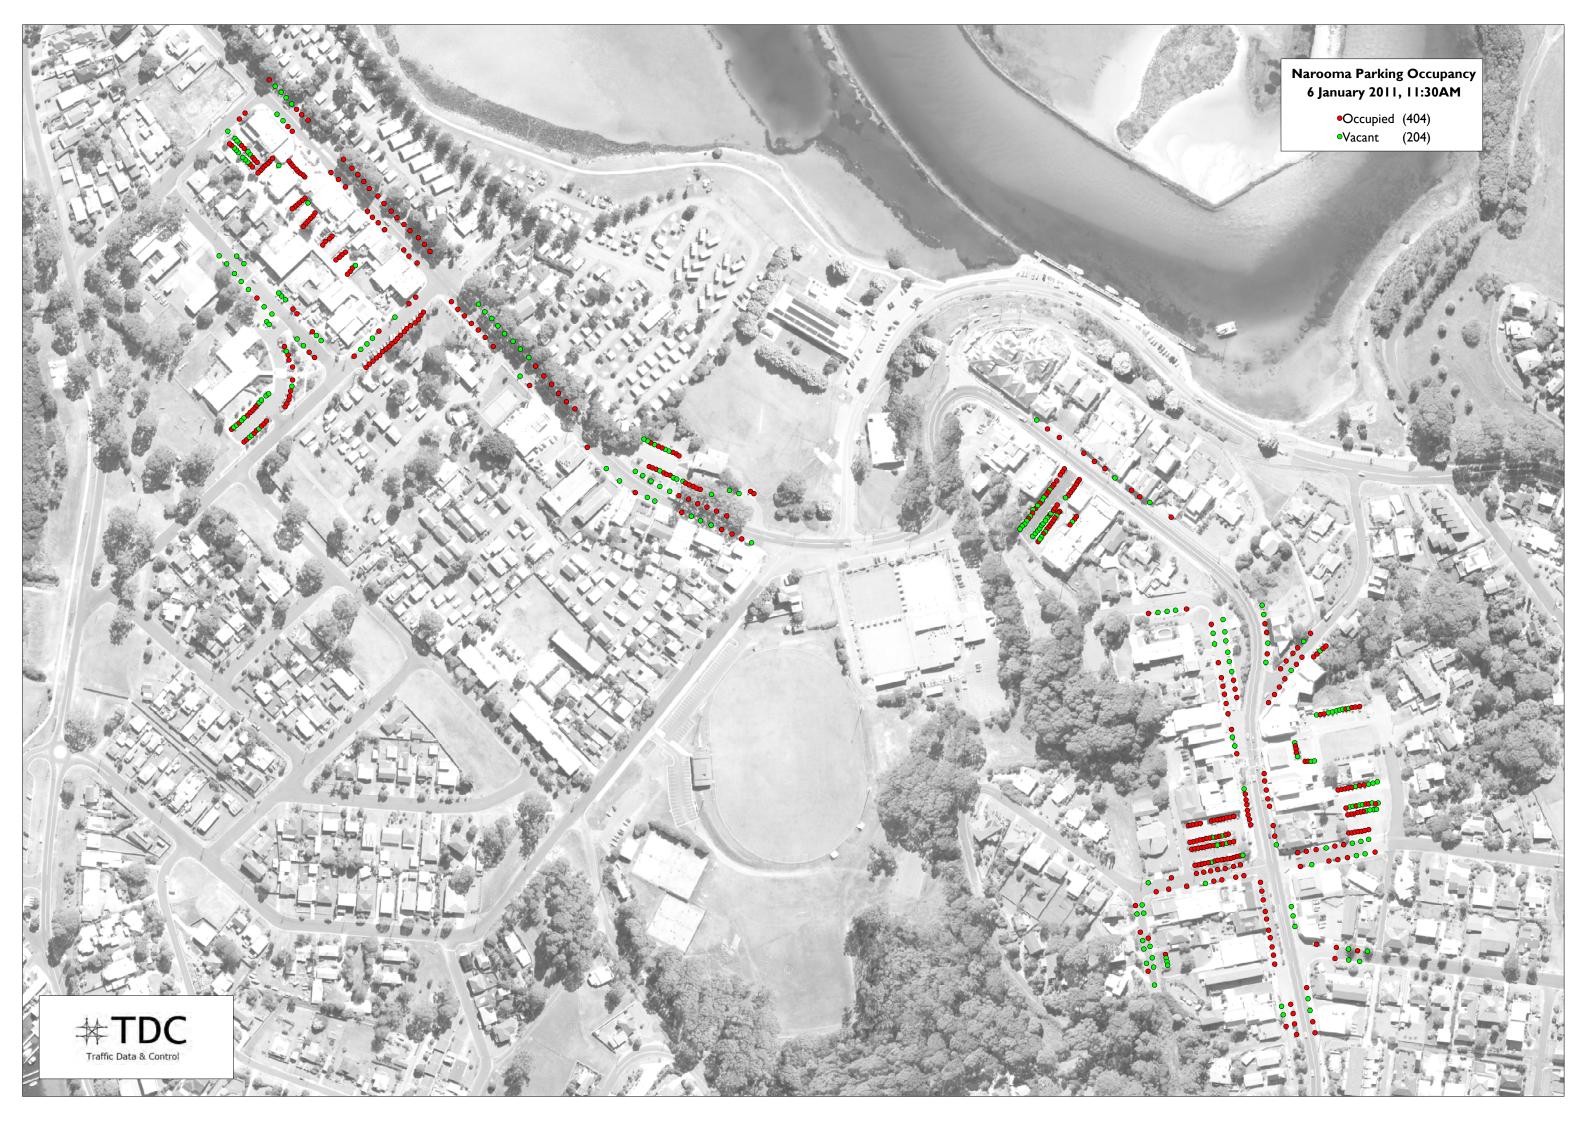

|            | 6th January     |        |            |  |  |  |
|------------|-----------------|--------|------------|--|--|--|
| Start Time | Occupied        | Vacant | % Occupied |  |  |  |
| 10:00      | Occupied<br>349 | 259    | 57%        |  |  |  |
| 10:30      | 390             | 218    | 64%        |  |  |  |
| 11:00      | 425             | 183    | 70%        |  |  |  |
| 11:30      | 404             | 204    | 66%        |  |  |  |
| 12:00      | 421             | 187    | 69%        |  |  |  |
| 12:30      | 402             | 206    | 66%        |  |  |  |
| 13:00      | 395             | 213    | 65%        |  |  |  |
| 13:30      | 381             | 227    | 63%        |  |  |  |
| 14:00      | 367             | 241    | 60%        |  |  |  |
| 14:30      | 342             | 266    | 56%        |  |  |  |
| 15:00      | 334             | 274    | 55%        |  |  |  |
| 15:30      | 343             | 265    | 56%        |  |  |  |
| Total      | 4553            | 2743   | 62%        |  |  |  |