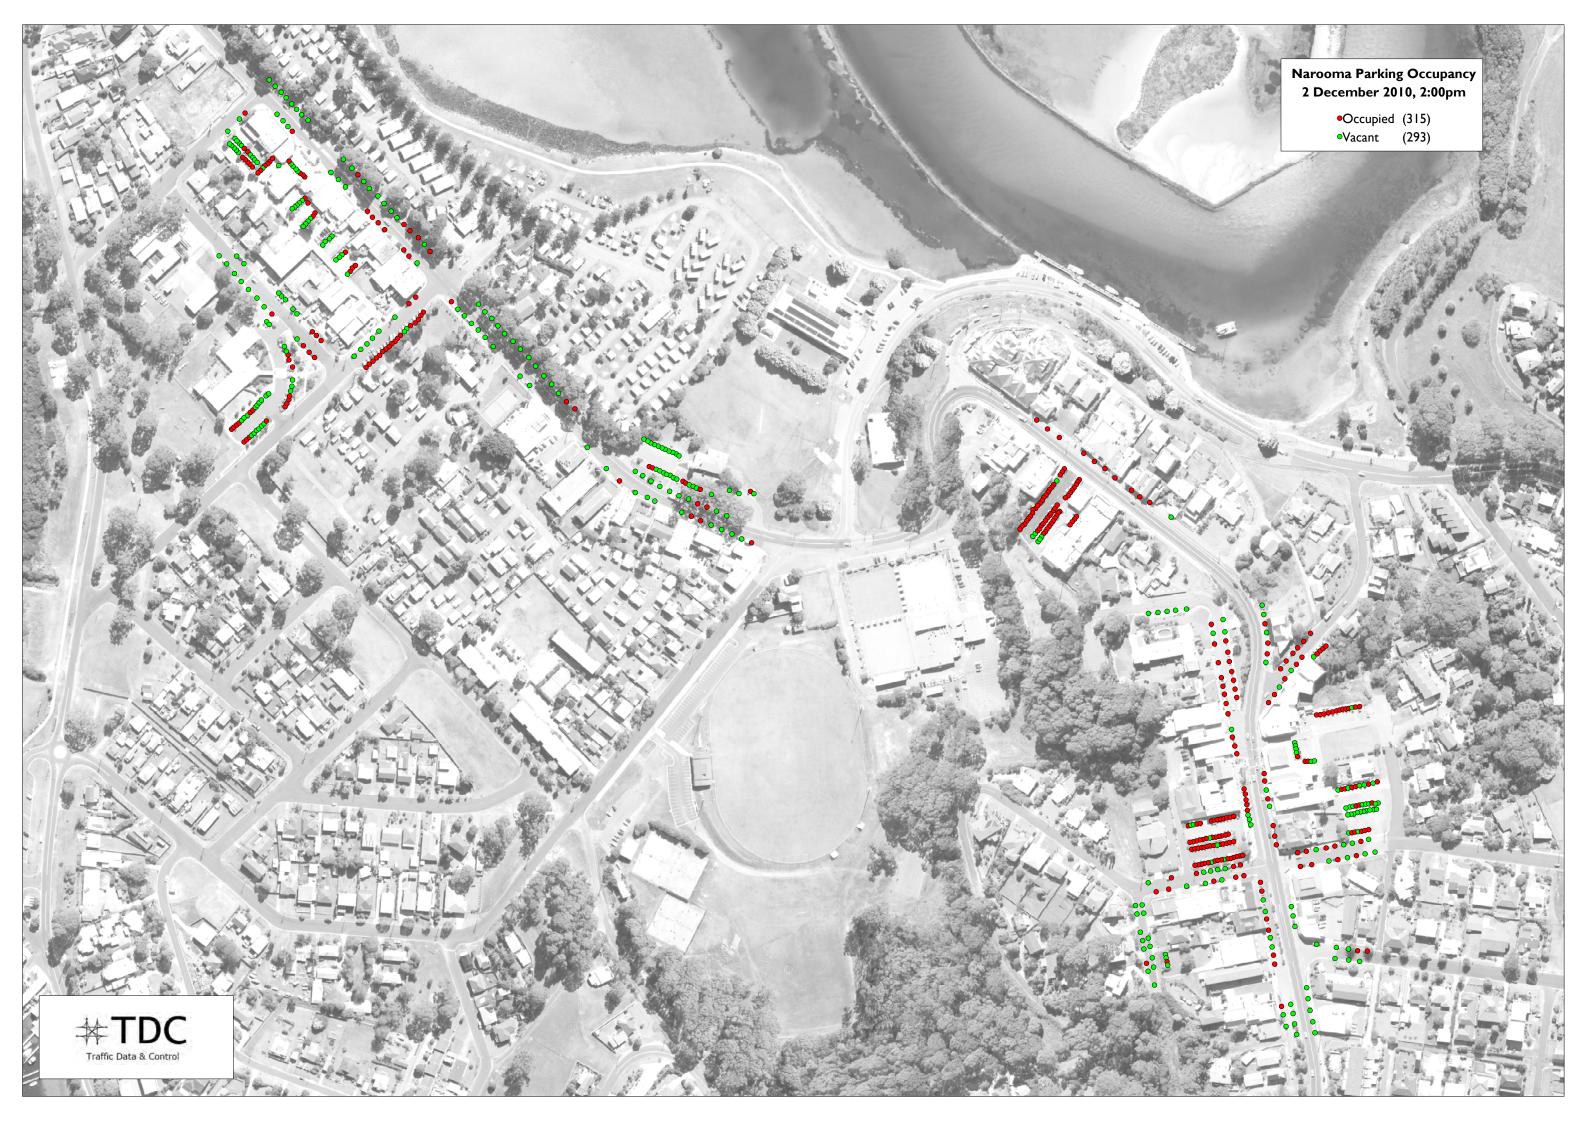

## <u> Total Available Spaces = 608</u>

| 2nd December |          |        |            |  |
|--------------|----------|--------|------------|--|
|              |          |        |            |  |
| Start Time   | Occupied | Vacant | % Occupied |  |
| 10:00        | 316      | 292    | 52%        |  |
| 10:30        | 384      | 224    | 63%        |  |
| 11:00        | 381      | 227    | 63%        |  |
| 11:30        | 379      | 229    | 62%        |  |
| 12:00        | 336      | 272    | 55%        |  |
| 12:30        | 314      | 294    | 52%        |  |
| 13:00        | 313      | 295    | 51%        |  |
| 13:30        | 315      | 293    | 52%        |  |
| 14:00        | 305      | 303    | 50%        |  |
| 14:30        | 295      | 313    | 49%        |  |
| 15:00        | 290      | 318    | 48%        |  |
| 15:30        | 295      | 313    | 49%        |  |
| Total        | 3923     | 3373   | 54%        |  |