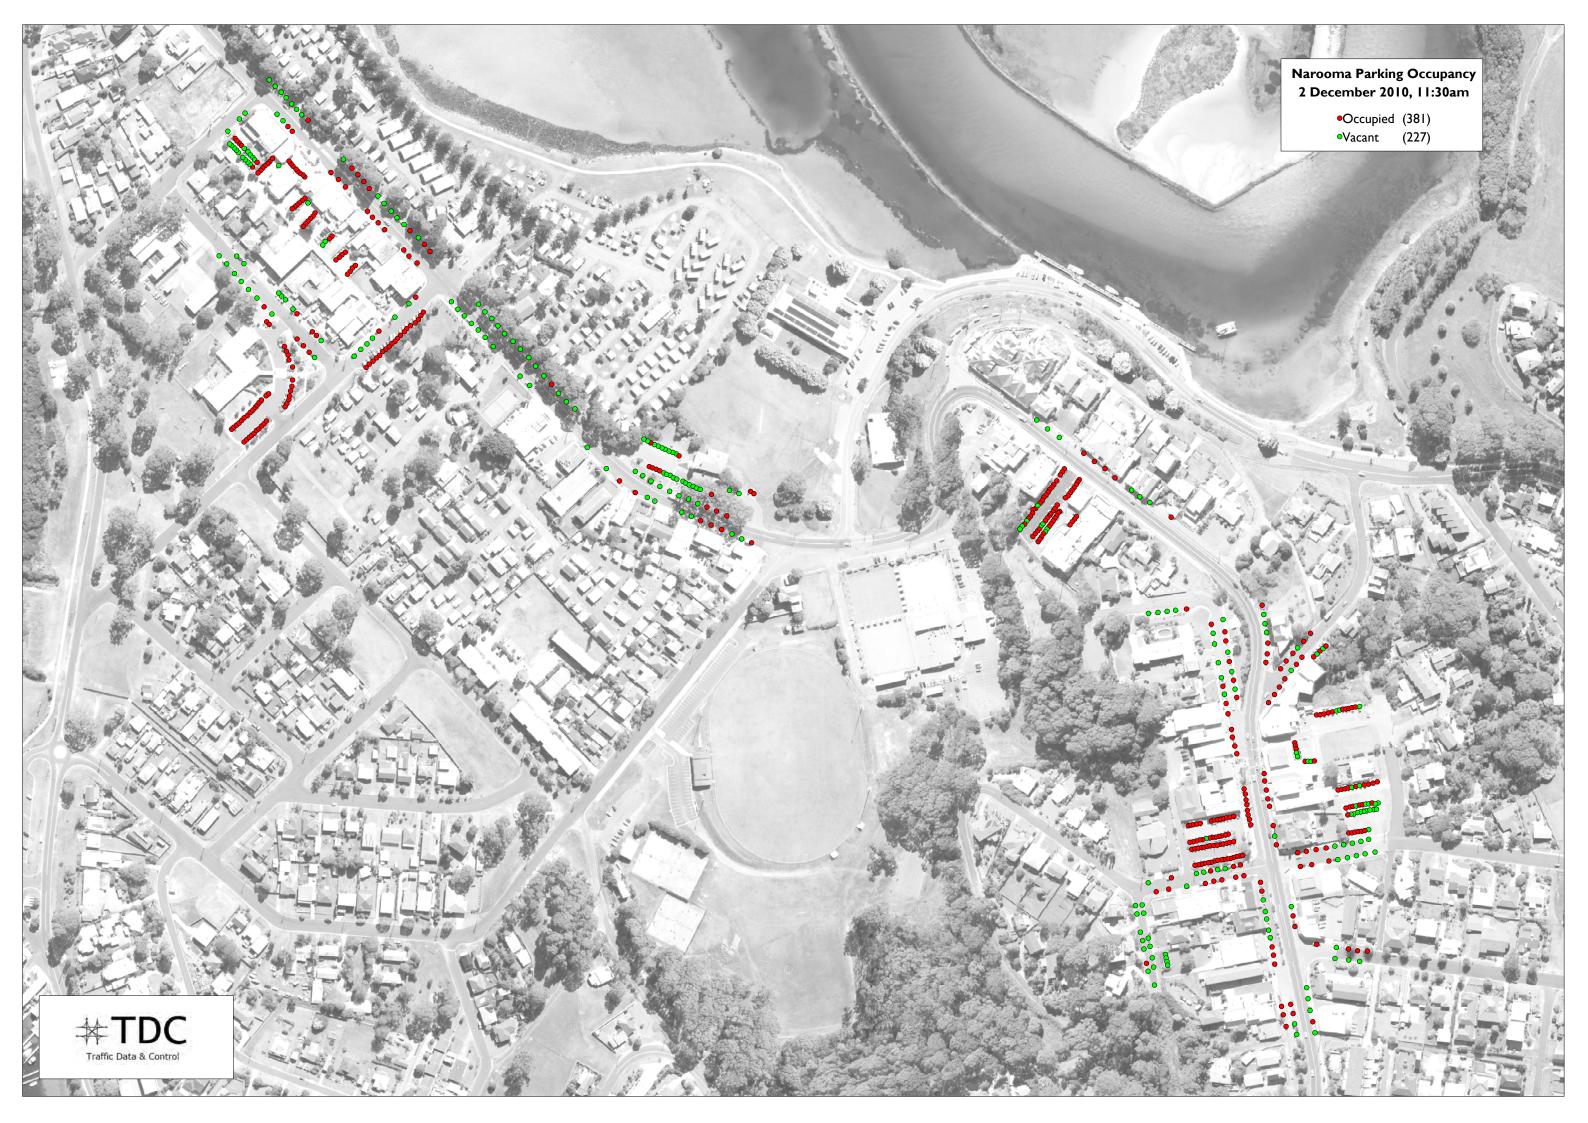

## <u> Total Available Spaces = 608</u>

| 2nd December |          |        |            |  |
|--------------|----------|--------|------------|--|
|              |          |        |            |  |
| Start Time   | Occupied | Vacant | % Occupied |  |
| 10:00        | 316      | 292    | 52%        |  |
| 10:30        | 384      | 224    | 63%        |  |
| 11:00        | 381      | 227    | 63%        |  |
| 11:30        | 379      | 229    | 62%        |  |
| 12:00        | 336      | 272    | 55%        |  |
| 12:30        | 314      | 294    | 52%        |  |
| 13:00        | 313      | 295    | 51%        |  |
| 13:30        | 315      | 293    | 52%        |  |
| 14:00        | 305      | 303    | 50%        |  |
| 14:30        | 295      | 313    | 49%        |  |
| 15:00        | 290      | 318    | 48%        |  |
| 15:30        | 295      | 313    | 49%        |  |
| Total        | 3923     | 3373   | 54%        |  |