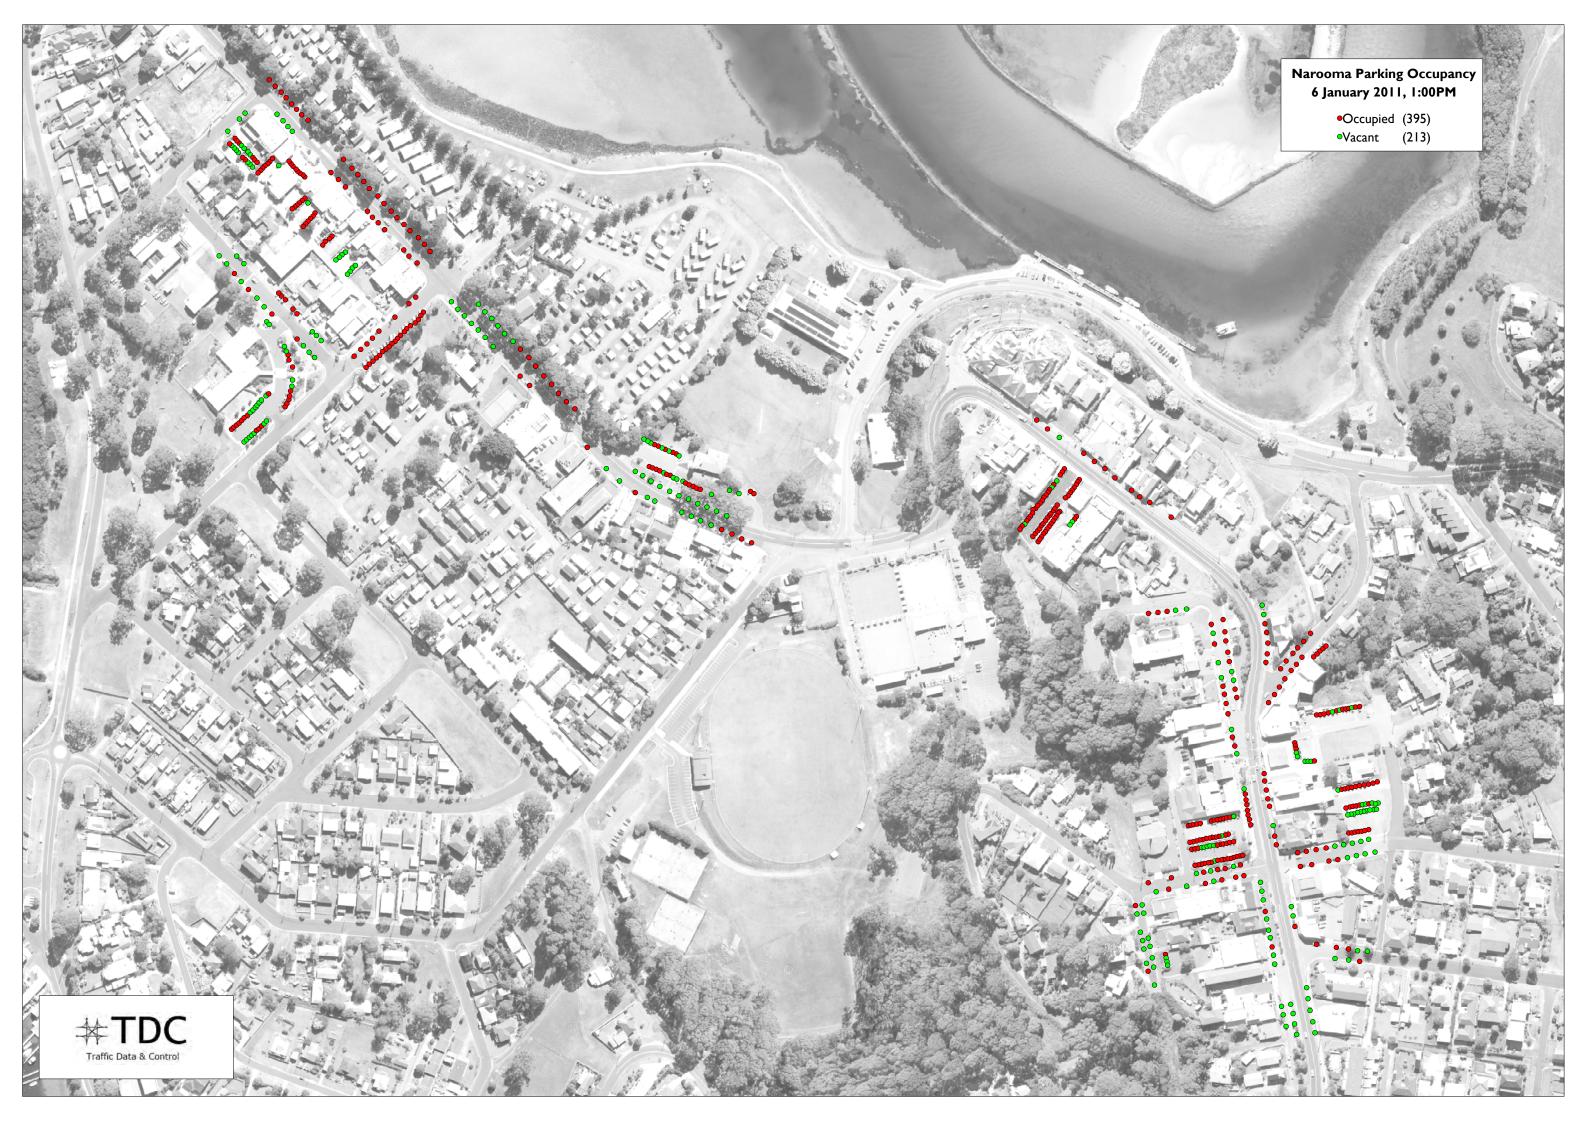

|            | 6th January     |        |            |  |  |  |
|------------|-----------------|--------|------------|--|--|--|
| Start Time | Occupied        | Vacant | % Occupied |  |  |  |
| 10:00      | Occupied<br>349 | 259    | 57%        |  |  |  |
| 10:30      | 390             | 218    | 64%        |  |  |  |
| 11:00      | 425             | 183    | 70%        |  |  |  |
| 11:30      | 404             | 204    | 66%        |  |  |  |
| 12:00      | 421             | 187    | 69%        |  |  |  |
| 12:30      | 402             | 206    | 66%        |  |  |  |
| 13:00      | 395             | 213    | 65%        |  |  |  |
| 13:30      | 381             | 227    | 63%        |  |  |  |
| 14:00      | 367             | 241    | 60%        |  |  |  |
| 14:30      | 342             | 266    | 56%        |  |  |  |
| 15:00      | 334             | 274    | 55%        |  |  |  |
| 15:30      | 343             | 265    | 56%        |  |  |  |
| Total      | 4553            | 2743   | 62%        |  |  |  |