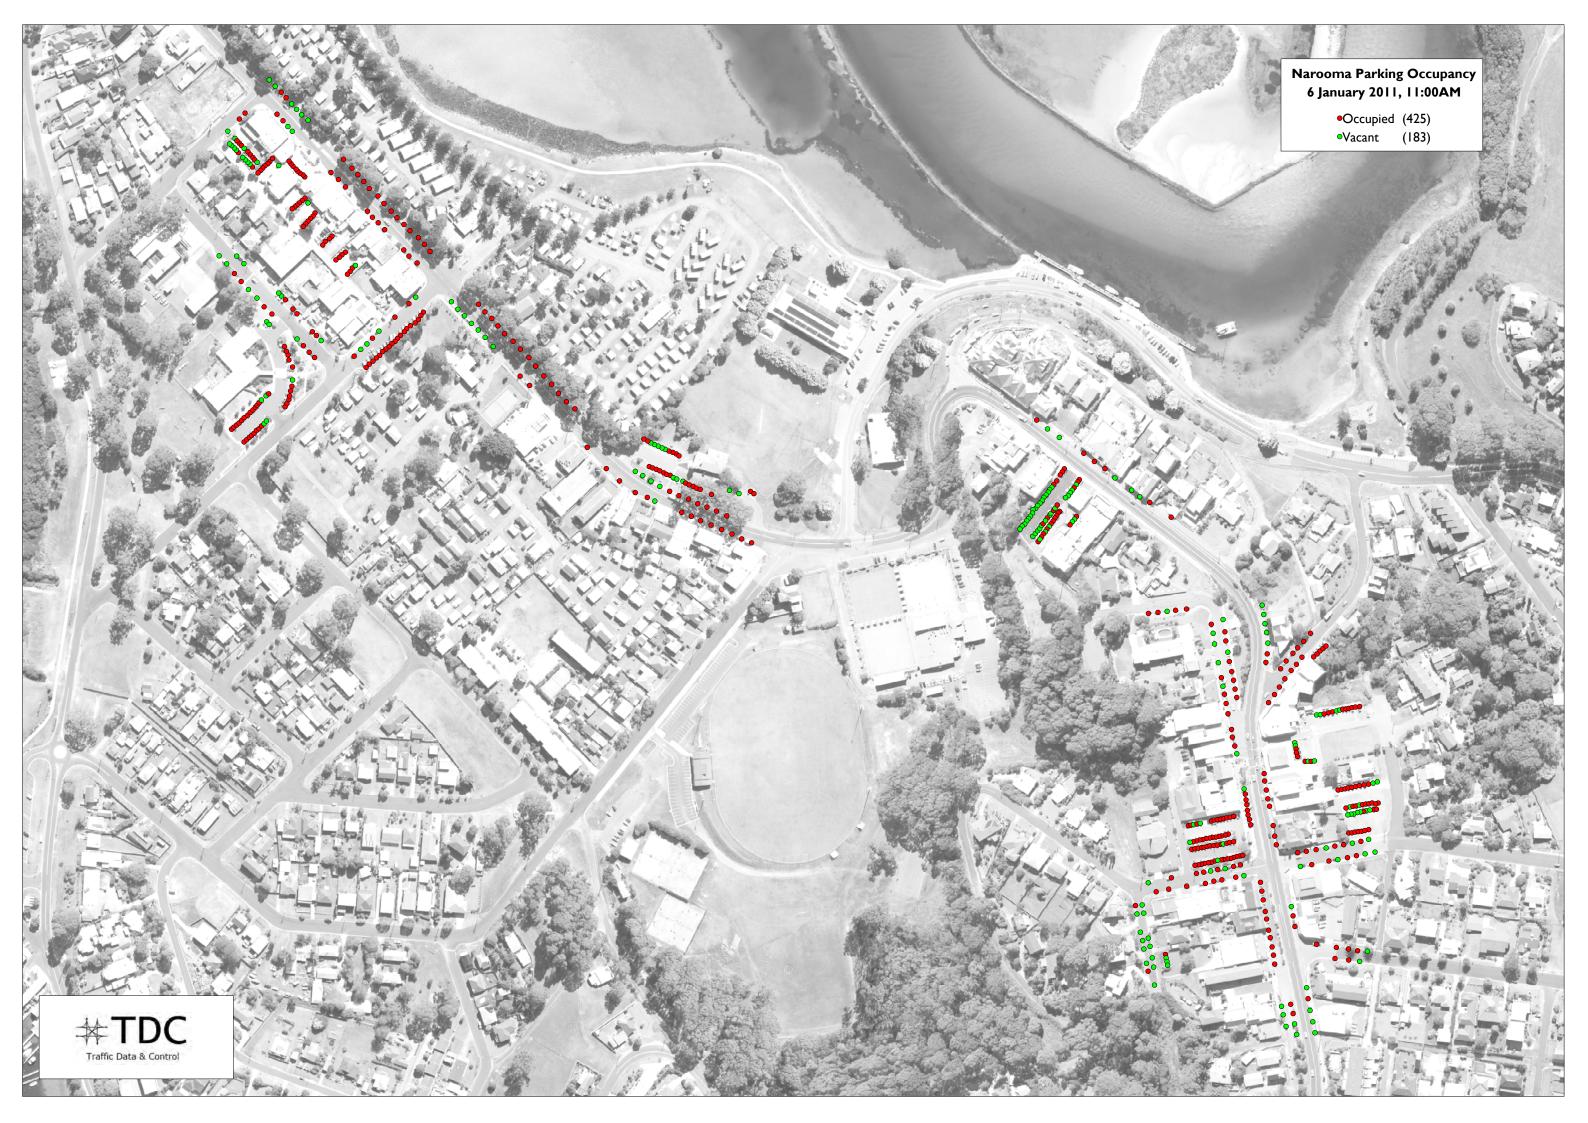

|            | 6th January     |        |            |  |  |  |
|------------|-----------------|--------|------------|--|--|--|
| Start Time | Occupied        | Vacant | % Occupied |  |  |  |
| 10:00      | Occupied<br>349 | 259    | 57%        |  |  |  |
| 10:30      | 390             | 218    | 64%        |  |  |  |
| 11:00      | 425             | 183    | 70%        |  |  |  |
| 11:30      | 404             | 204    | 66%        |  |  |  |
| 12:00      | 421             | 187    | 69%        |  |  |  |
| 12:30      | 402             | 206    | 66%        |  |  |  |
| 13:00      | 395             | 213    | 65%        |  |  |  |
| 13:30      | 381             | 227    | 63%        |  |  |  |
| 14:00      | 367             | 241    | 60%        |  |  |  |
| 14:30      | 342             | 266    | 56%        |  |  |  |
| 15:00      | 334             | 274    | 55%        |  |  |  |
| 15:30      | 343             | 265    | 56%        |  |  |  |
| Total      | 4553            | 2743   | 62%        |  |  |  |