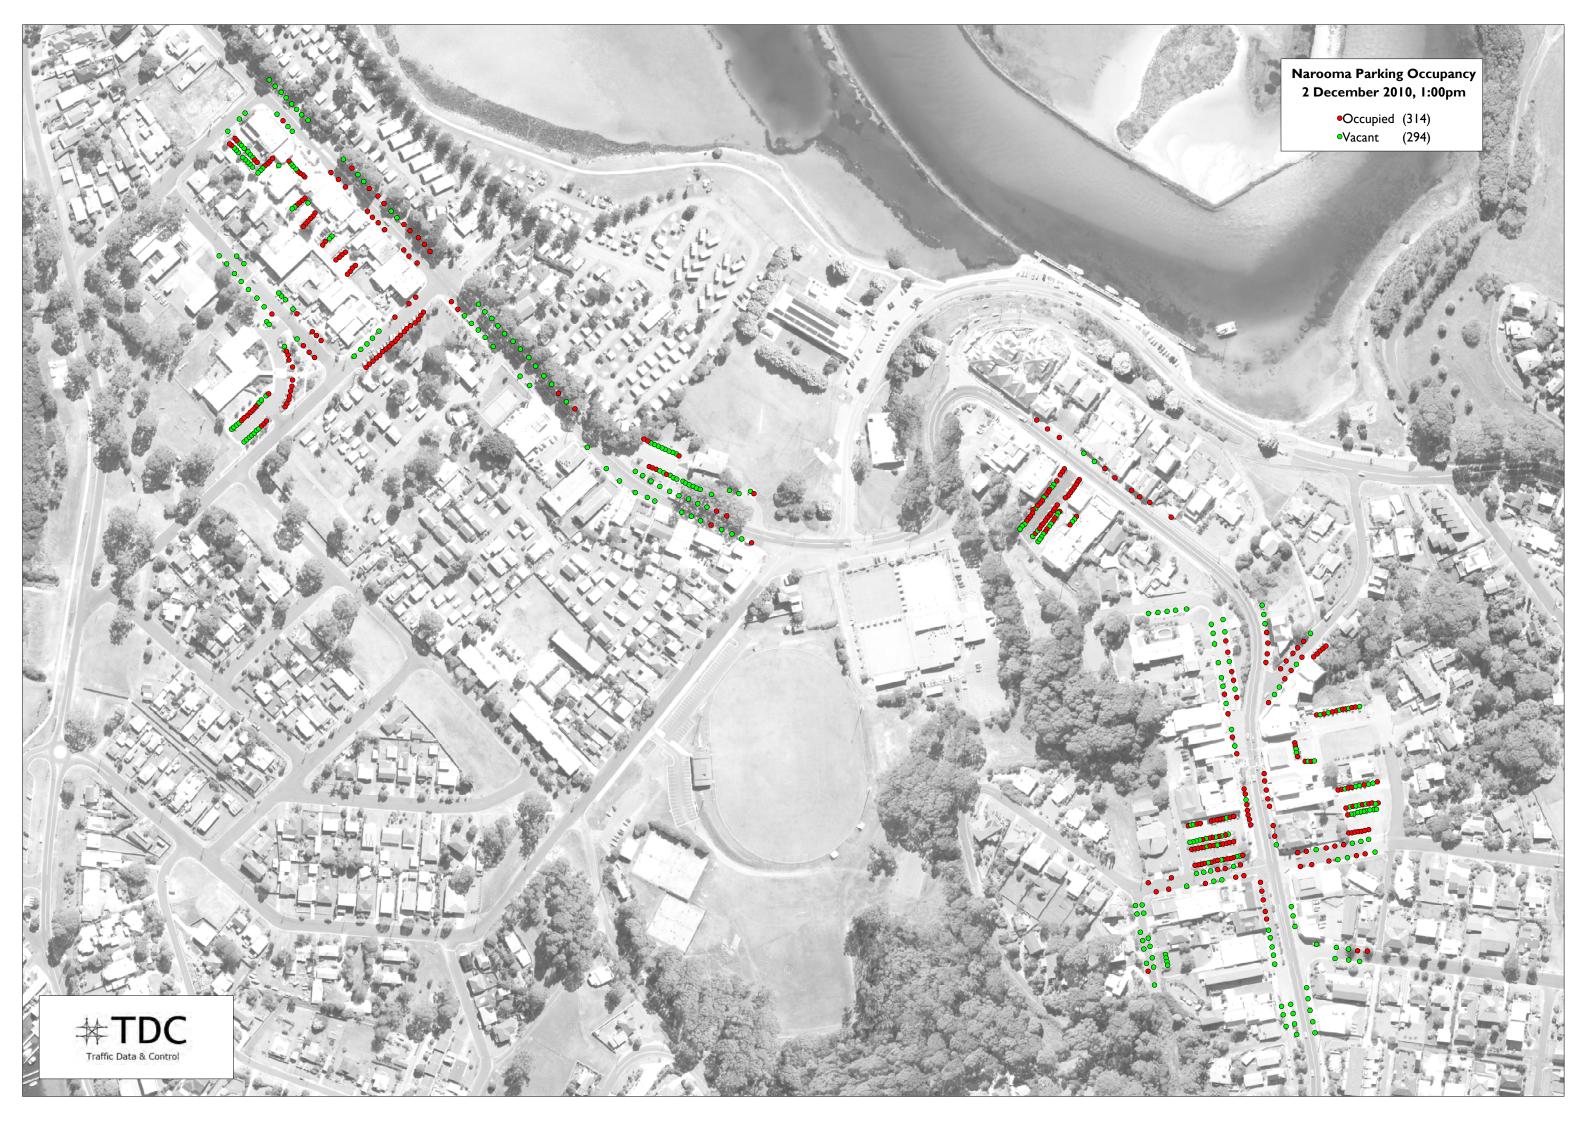

## <u> Total Available Spaces = 608</u>

| 2nd December |          |        |            |  |
|--------------|----------|--------|------------|--|
|              |          |        |            |  |
| Start Time   | Occupied | Vacant | % Occupied |  |
| 10:00        | 316      | 292    | 52%        |  |
| 10:30        | 384      | 224    | 63%        |  |
| 11:00        | 381      | 227    | 63%        |  |
| 11:30        | 379      | 229    | 62%        |  |
| 12:00        | 336      | 272    | 55%        |  |
| 12:30        | 314      | 294    | 52%        |  |
| 13:00        | 313      | 295    | 51%        |  |
| 13:30        | 315      | 293    | 52%        |  |
| 14:00        | 305      | 303    | 50%        |  |
| 14:30        | 295      | 313    | 49%        |  |
| 15:00        | 290      | 318    | 48%        |  |
| 15:30        | 295      | 313    | 49%        |  |
| Total        | 3923     | 3373   | 54%        |  |