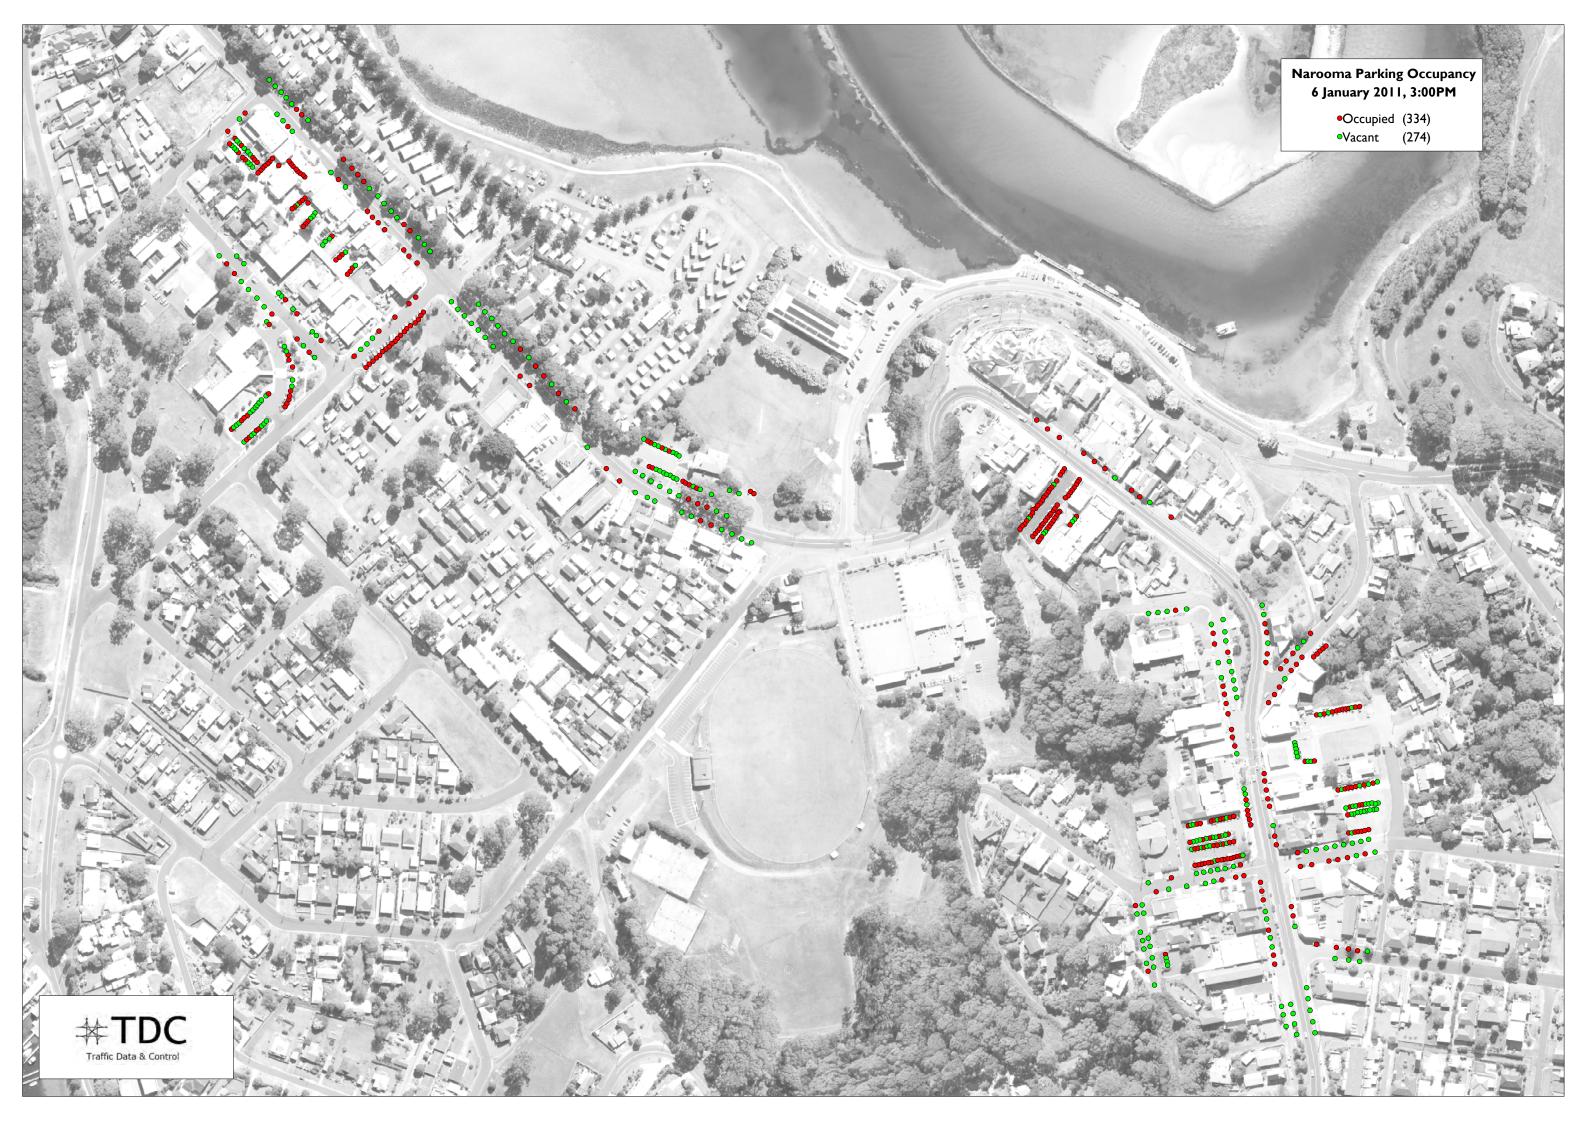

|            | 6th January     |        |            |  |  |  |
|------------|-----------------|--------|------------|--|--|--|
| Start Time | Occupied        | Vacant | % Occupied |  |  |  |
| 10:00      | Occupied<br>349 | 259    | 57%        |  |  |  |
| 10:30      | 390             | 218    | 64%        |  |  |  |
| 11:00      | 425             | 183    | 70%        |  |  |  |
| 11:30      | 404             | 204    | 66%        |  |  |  |
| 12:00      | 421             | 187    | 69%        |  |  |  |
| 12:30      | 402             | 206    | 66%        |  |  |  |
| 13:00      | 395             | 213    | 65%        |  |  |  |
| 13:30      | 381             | 227    | 63%        |  |  |  |
| 14:00      | 367             | 241    | 60%        |  |  |  |
| 14:30      | 342             | 266    | 56%        |  |  |  |
| 15:00      | 334             | 274    | 55%        |  |  |  |
| 15:30      | 343             | 265    | 56%        |  |  |  |
| Total      | 4553            | 2743   | 62%        |  |  |  |