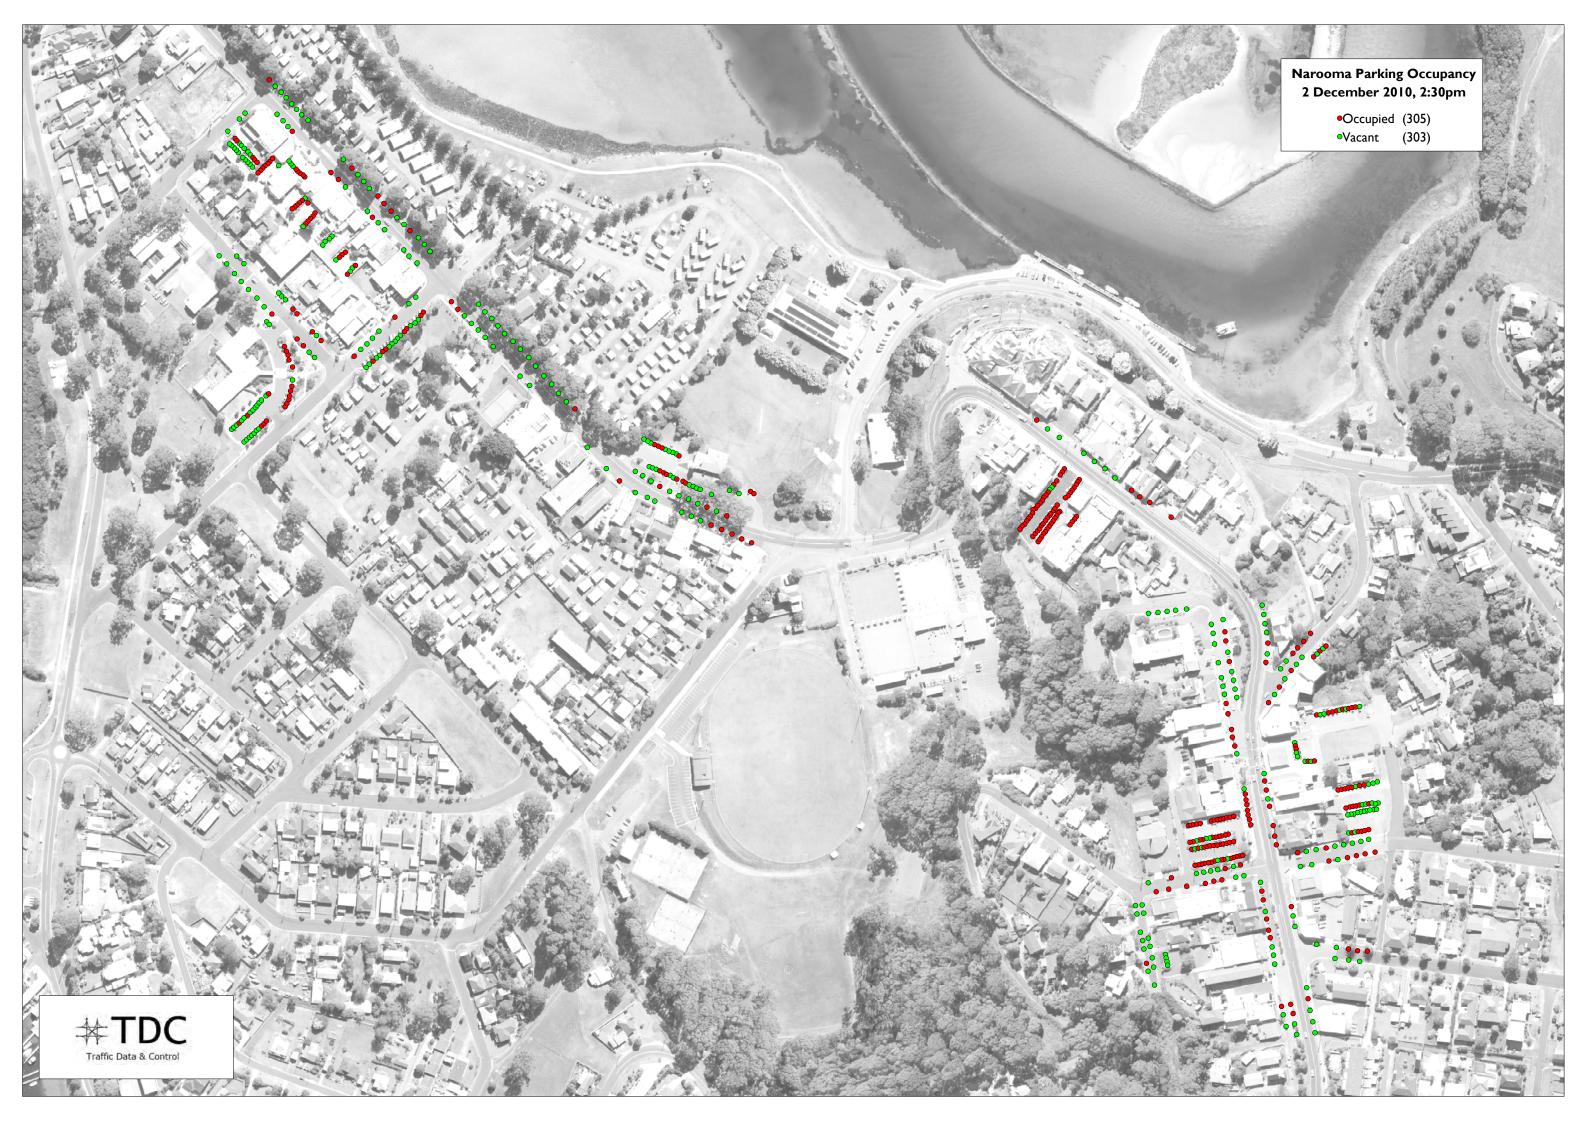

## <u> Total Available Spaces = 608</u>

| 2nd December |          |        |            |  |
|--------------|----------|--------|------------|--|
|              |          |        |            |  |
| Start Time   | Occupied | Vacant | % Occupied |  |
| 10:00        | 316      | 292    | 52%        |  |
| 10:30        | 384      | 224    | 63%        |  |
| 11:00        | 381      | 227    | 63%        |  |
| 11:30        | 379      | 229    | 62%        |  |
| 12:00        | 336      | 272    | 55%        |  |
| 12:30        | 314      | 294    | 52%        |  |
| 13:00        | 313      | 295    | 51%        |  |
| 13:30        | 315      | 293    | 52%        |  |
| 14:00        | 305      | 303    | 50%        |  |
| 14:30        | 295      | 313    | 49%        |  |
| 15:00        | 290      | 318    | 48%        |  |
| 15:30        | 295      | 313    | 49%        |  |
| Total        | 3923     | 3373   | 54%        |  |