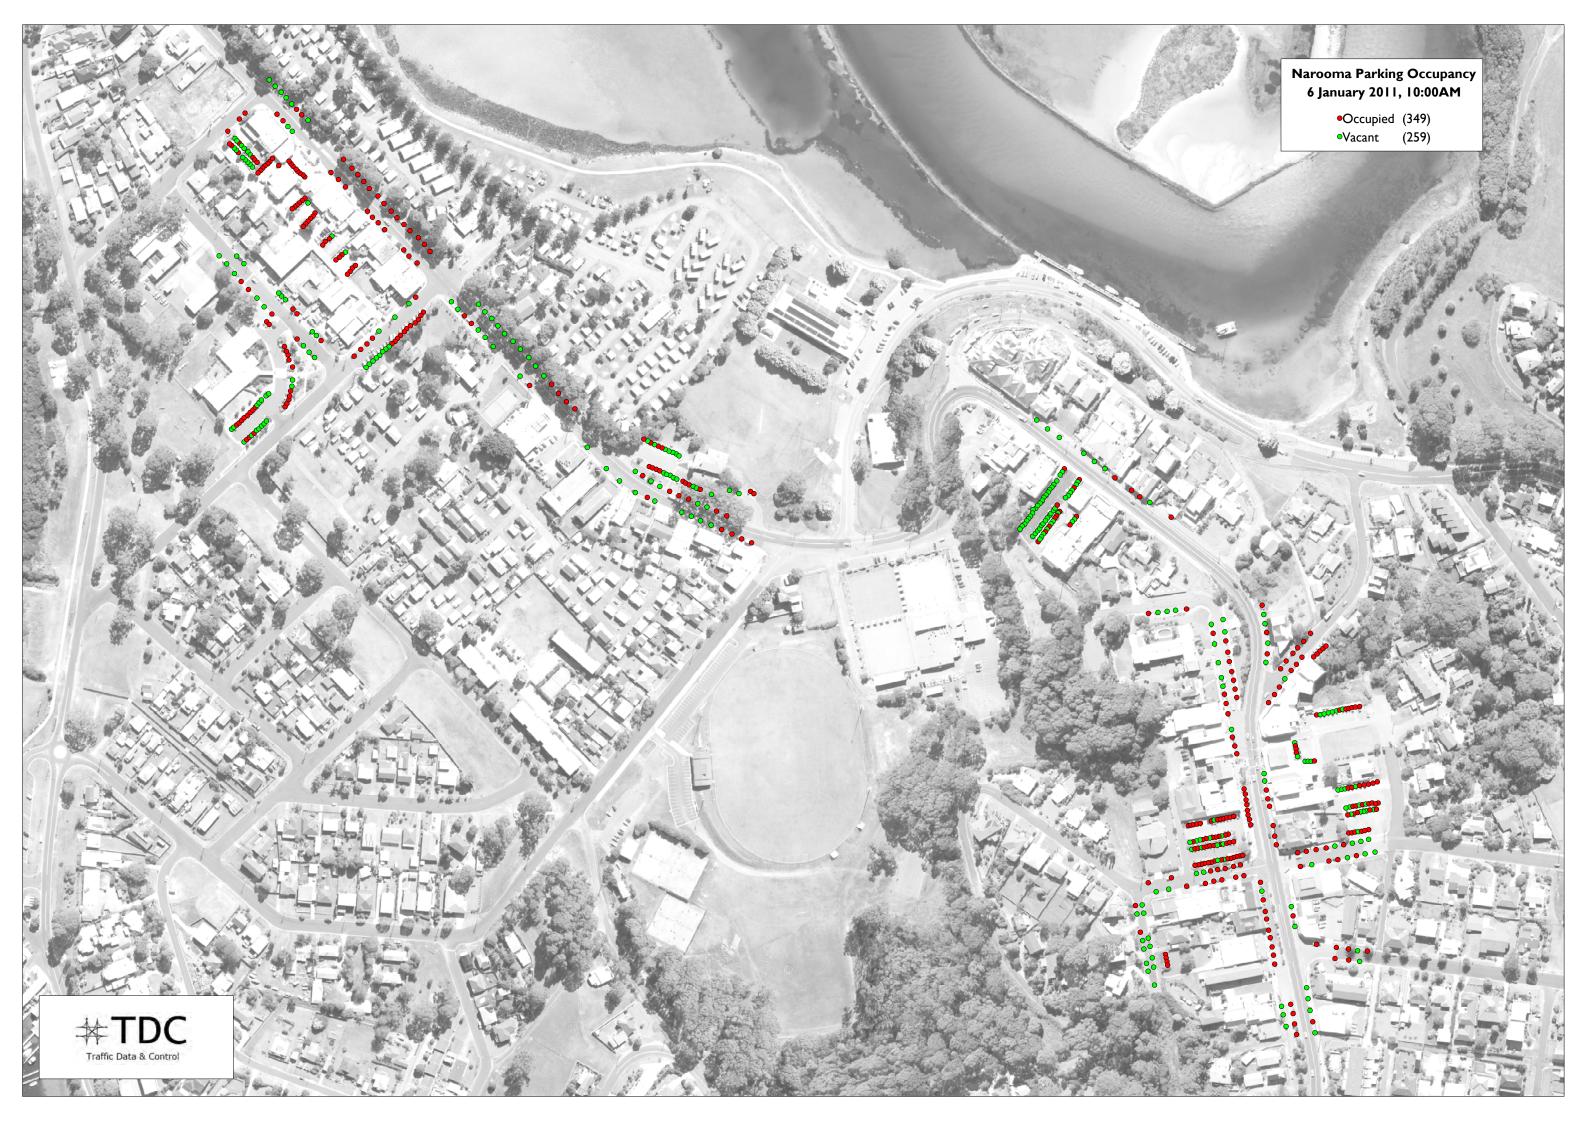

|            | 6th January     |        |            |  |  |  |
|------------|-----------------|--------|------------|--|--|--|
| Start Time | Occupied        | Vacant | % Occupied |  |  |  |
| 10:00      | Occupied<br>349 | 259    | 57%        |  |  |  |
| 10:30      | 390             | 218    | 64%        |  |  |  |
| 11:00      | 425             | 183    | 70%        |  |  |  |
| 11:30      | 404             | 204    | 66%        |  |  |  |
| 12:00      | 421             | 187    | 69%        |  |  |  |
| 12:30      | 402             | 206    | 66%        |  |  |  |
| 13:00      | 395             | 213    | 65%        |  |  |  |
| 13:30      | 381             | 227    | 63%        |  |  |  |
| 14:00      | 367             | 241    | 60%        |  |  |  |
| 14:30      | 342             | 266    | 56%        |  |  |  |
| 15:00      | 334             | 274    | 55%        |  |  |  |
| 15:30      | 343             | 265    | 56%        |  |  |  |
| Total      | 4553            | 2743   | 62%        |  |  |  |