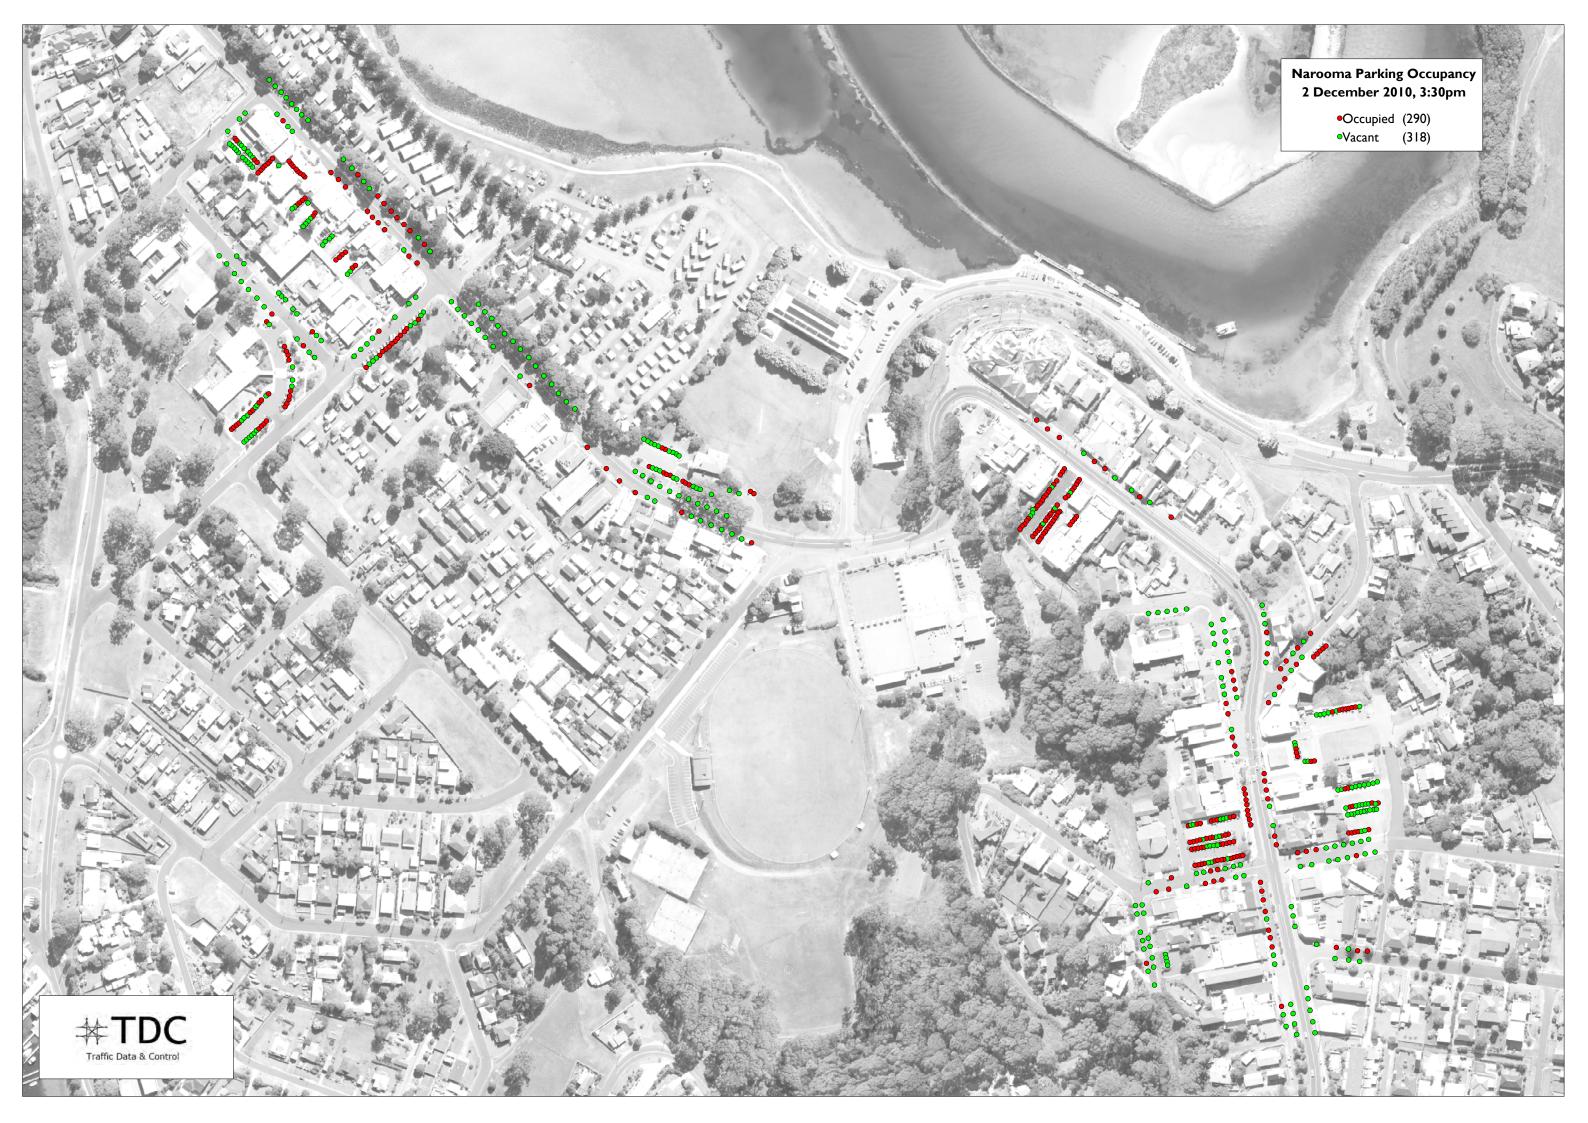

## <u> Total Available Spaces = 608</u>

| 2nd December |          |        |            |  |
|--------------|----------|--------|------------|--|
|              |          |        |            |  |
| Start Time   | Occupied | Vacant | % Occupied |  |
| 10:00        | 316      | 292    | 52%        |  |
| 10:30        | 384      | 224    | 63%        |  |
| 11:00        | 381      | 227    | 63%        |  |
| 11:30        | 379      | 229    | 62%        |  |
| 12:00        | 336      | 272    | 55%        |  |
| 12:30        | 314      | 294    | 52%        |  |
| 13:00        | 313      | 295    | 51%        |  |
| 13:30        | 315      | 293    | 52%        |  |
| 14:00        | 305      | 303    | 50%        |  |
| 14:30        | 295      | 313    | 49%        |  |
| 15:00        | 290      | 318    | 48%        |  |
| 15:30        | 295      | 313    | 49%        |  |
| Total        | 3923     | 3373   | 54%        |  |