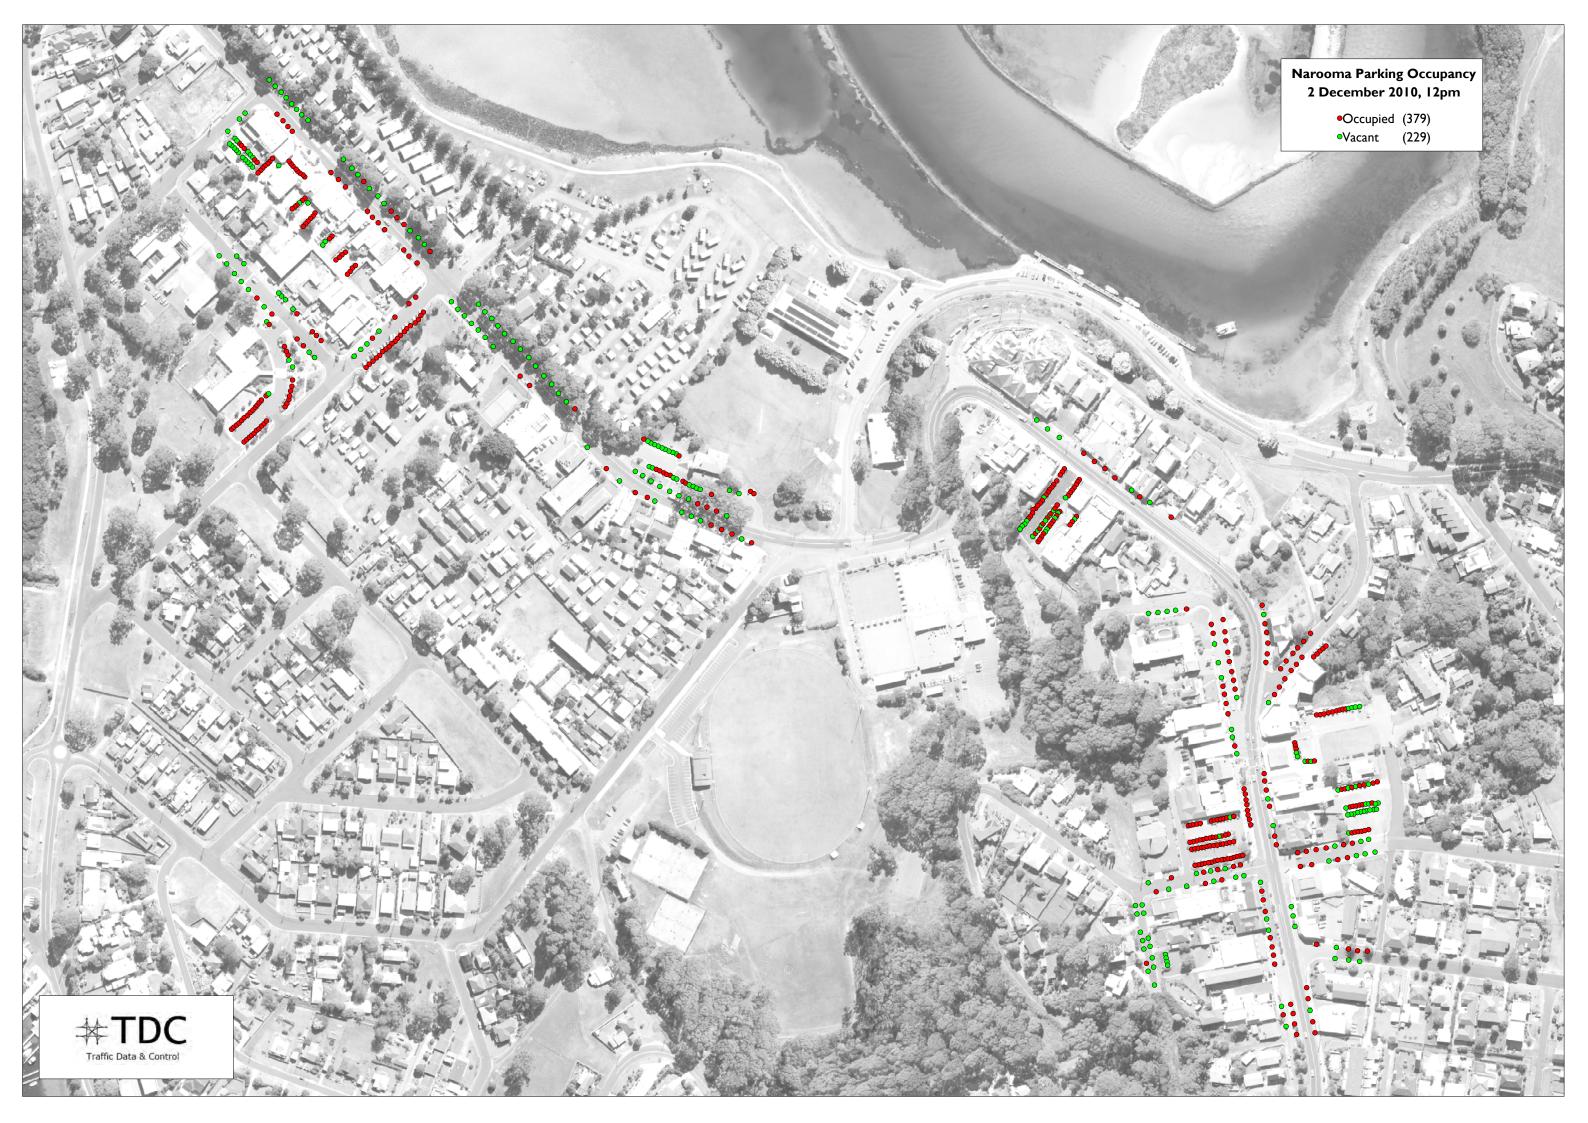

## <u> Total Available Spaces = 608</u>

| 2nd December |          |        |            |  |
|--------------|----------|--------|------------|--|
|              |          |        |            |  |
| Start Time   | Occupied | Vacant | % Occupied |  |
| 10:00        | 316      | 292    | 52%        |  |
| 10:30        | 384      | 224    | 63%        |  |
| 11:00        | 381      | 227    | 63%        |  |
| 11:30        | 379      | 229    | 62%        |  |
| 12:00        | 336      | 272    | 55%        |  |
| 12:30        | 314      | 294    | 52%        |  |
| 13:00        | 313      | 295    | 51%        |  |
| 13:30        | 315      | 293    | 52%        |  |
| 14:00        | 305      | 303    | 50%        |  |
| 14:30        | 295      | 313    | 49%        |  |
| 15:00        | 290      | 318    | 48%        |  |
| 15:30        | 295      | 313    | 49%        |  |
| Total        | 3923     | 3373   | 54%        |  |