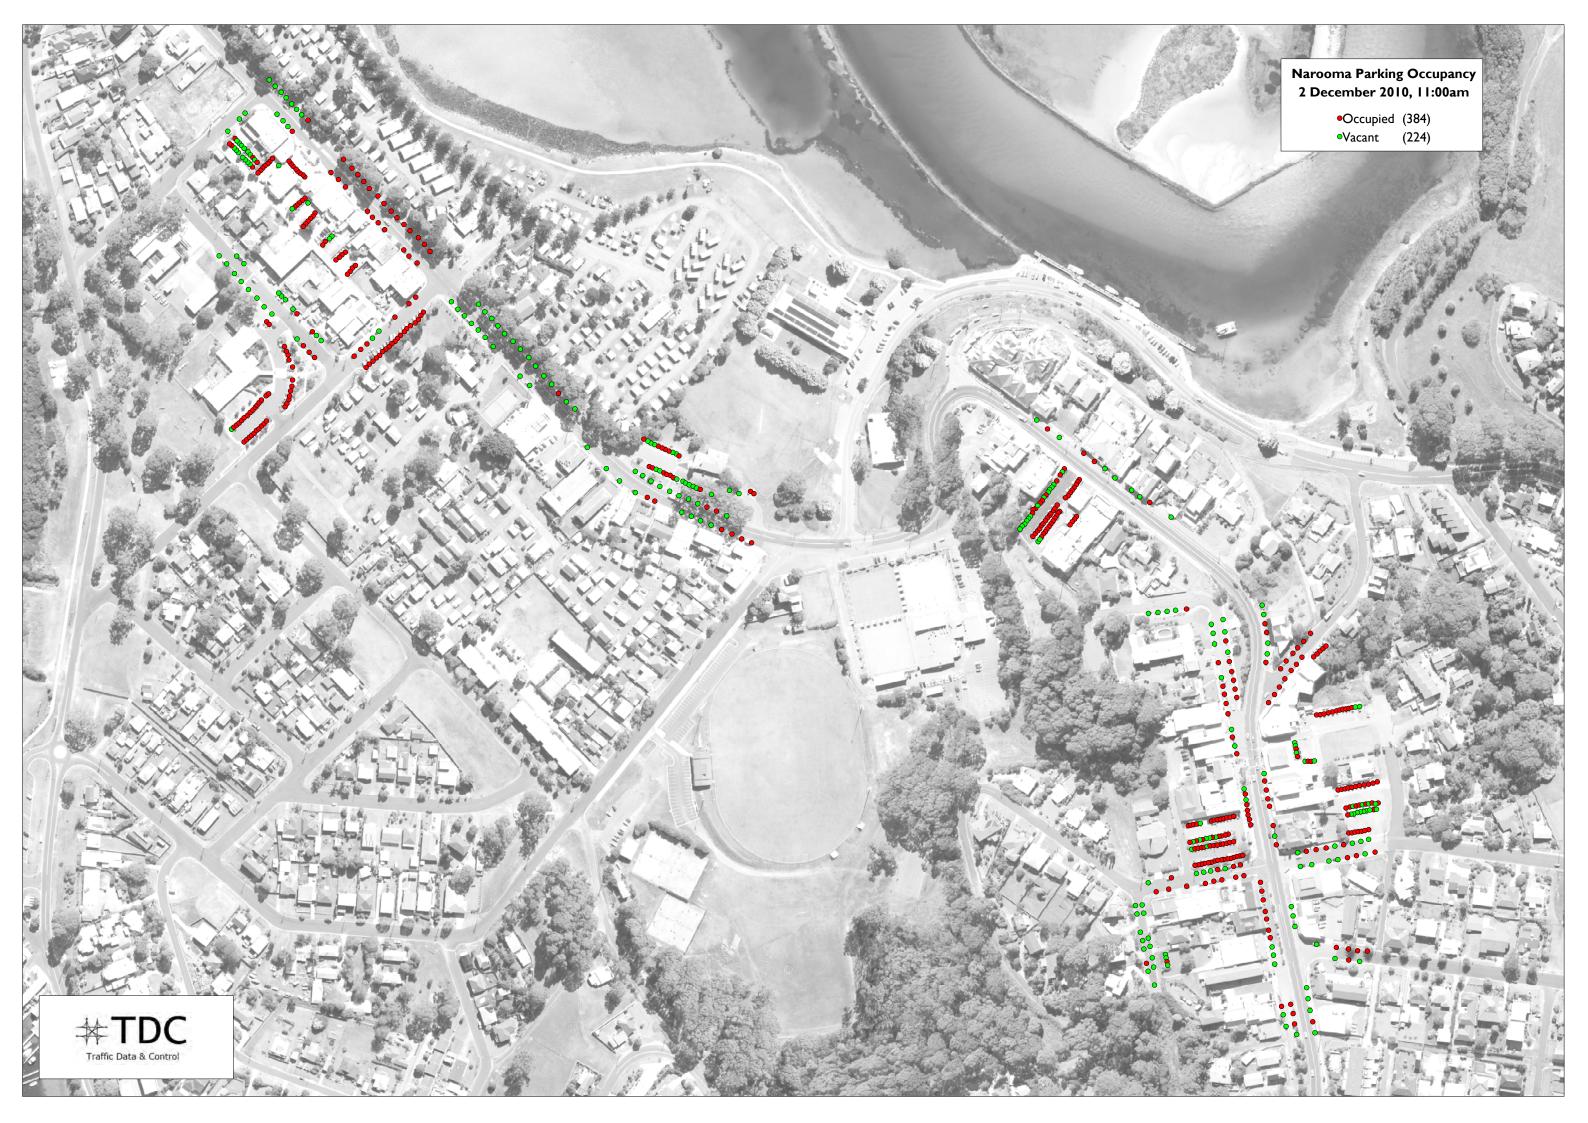

## <u> Total Available Spaces = 608</u>

| 2nd December |          |        |            |  |
|--------------|----------|--------|------------|--|
|              |          |        |            |  |
| Start Time   | Occupied | Vacant | % Occupied |  |
| 10:00        | 316      | 292    | 52%        |  |
| 10:30        | 384      | 224    | 63%        |  |
| 11:00        | 381      | 227    | 63%        |  |
| 11:30        | 379      | 229    | 62%        |  |
| 12:00        | 336      | 272    | 55%        |  |
| 12:30        | 314      | 294    | 52%        |  |
| 13:00        | 313      | 295    | 51%        |  |
| 13:30        | 315      | 293    | 52%        |  |
| 14:00        | 305      | 303    | 50%        |  |
| 14:30        | 295      | 313    | 49%        |  |
| 15:00        | 290      | 318    | 48%        |  |
| 15:30        | 295      | 313    | 49%        |  |
| Total        | 3923     | 3373   | 54%        |  |