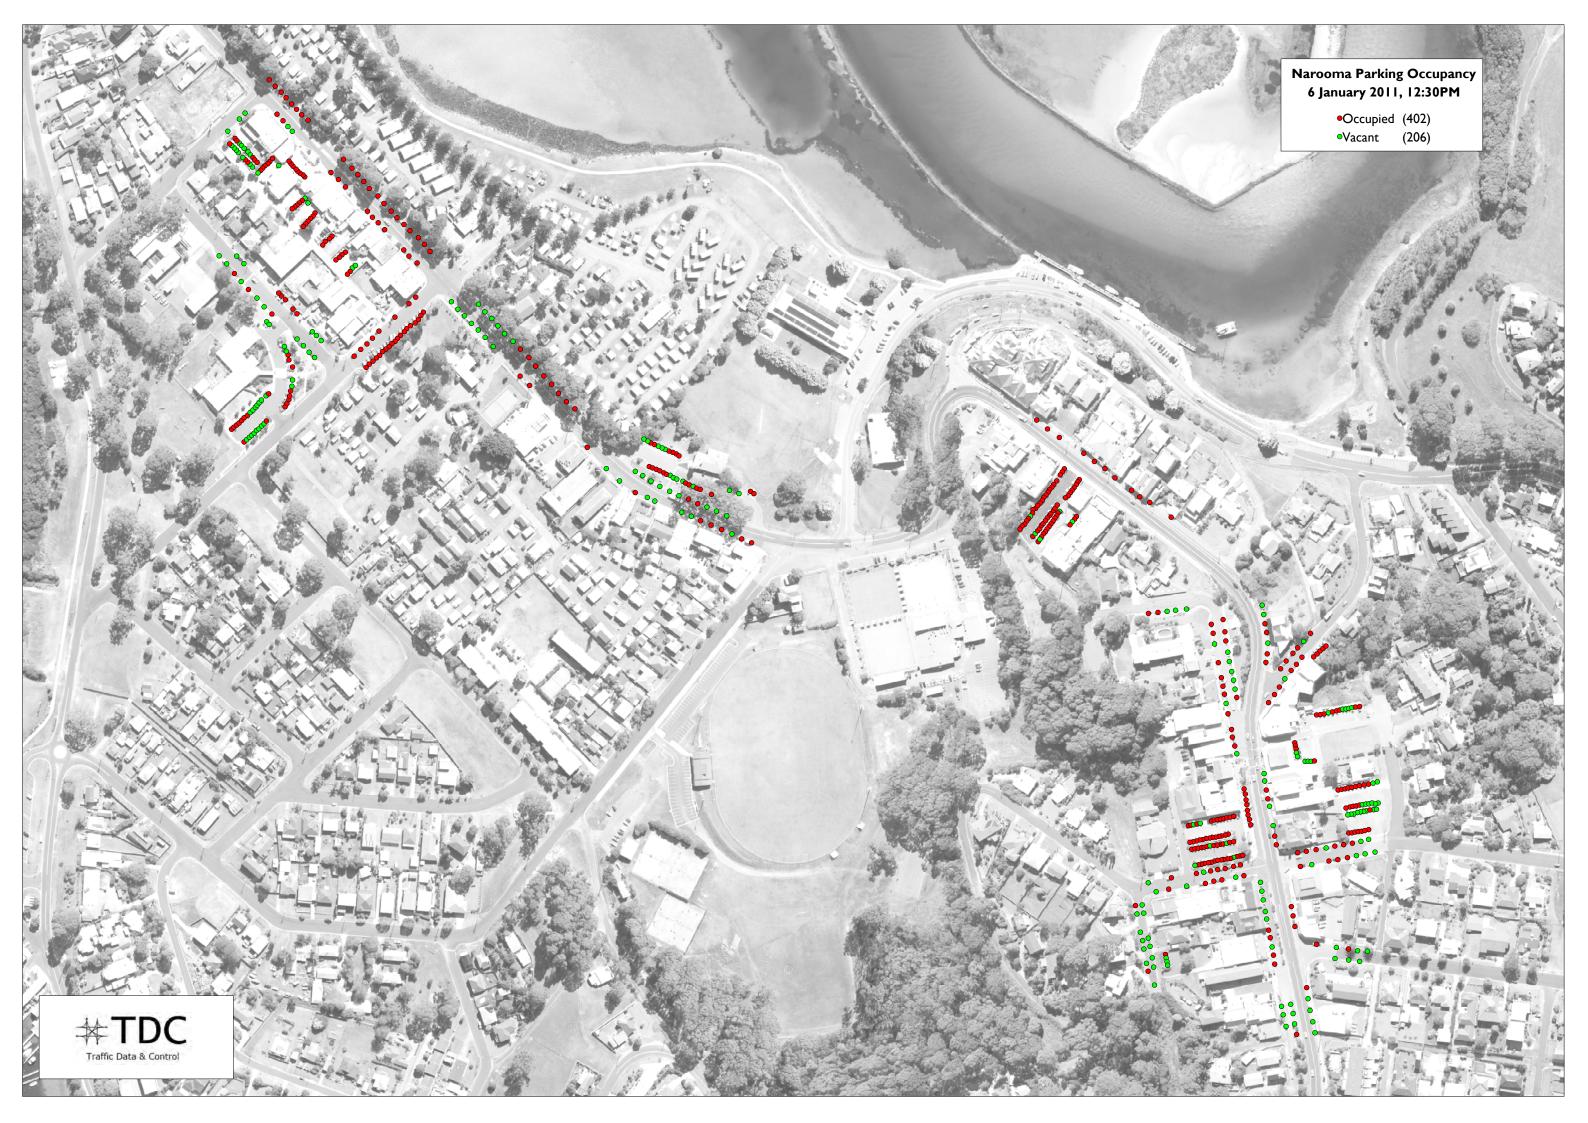

|            | 6th January     |        |            |  |  |  |
|------------|-----------------|--------|------------|--|--|--|
| Start Time | Occupied        | Vacant | % Occupied |  |  |  |
| 10:00      | Occupied<br>349 | 259    | 57%        |  |  |  |
| 10:30      | 390             | 218    | 64%        |  |  |  |
| 11:00      | 425             | 183    | 70%        |  |  |  |
| 11:30      | 404             | 204    | 66%        |  |  |  |
| 12:00      | 421             | 187    | 69%        |  |  |  |
| 12:30      | 402             | 206    | 66%        |  |  |  |
| 13:00      | 395             | 213    | 65%        |  |  |  |
| 13:30      | 381             | 227    | 63%        |  |  |  |
| 14:00      | 367             | 241    | 60%        |  |  |  |
| 14:30      | 342             | 266    | 56%        |  |  |  |
| 15:00      | 334             | 274    | 55%        |  |  |  |
| 15:30      | 343             | 265    | 56%        |  |  |  |
| Total      | 4553            | 2743   | 62%        |  |  |  |