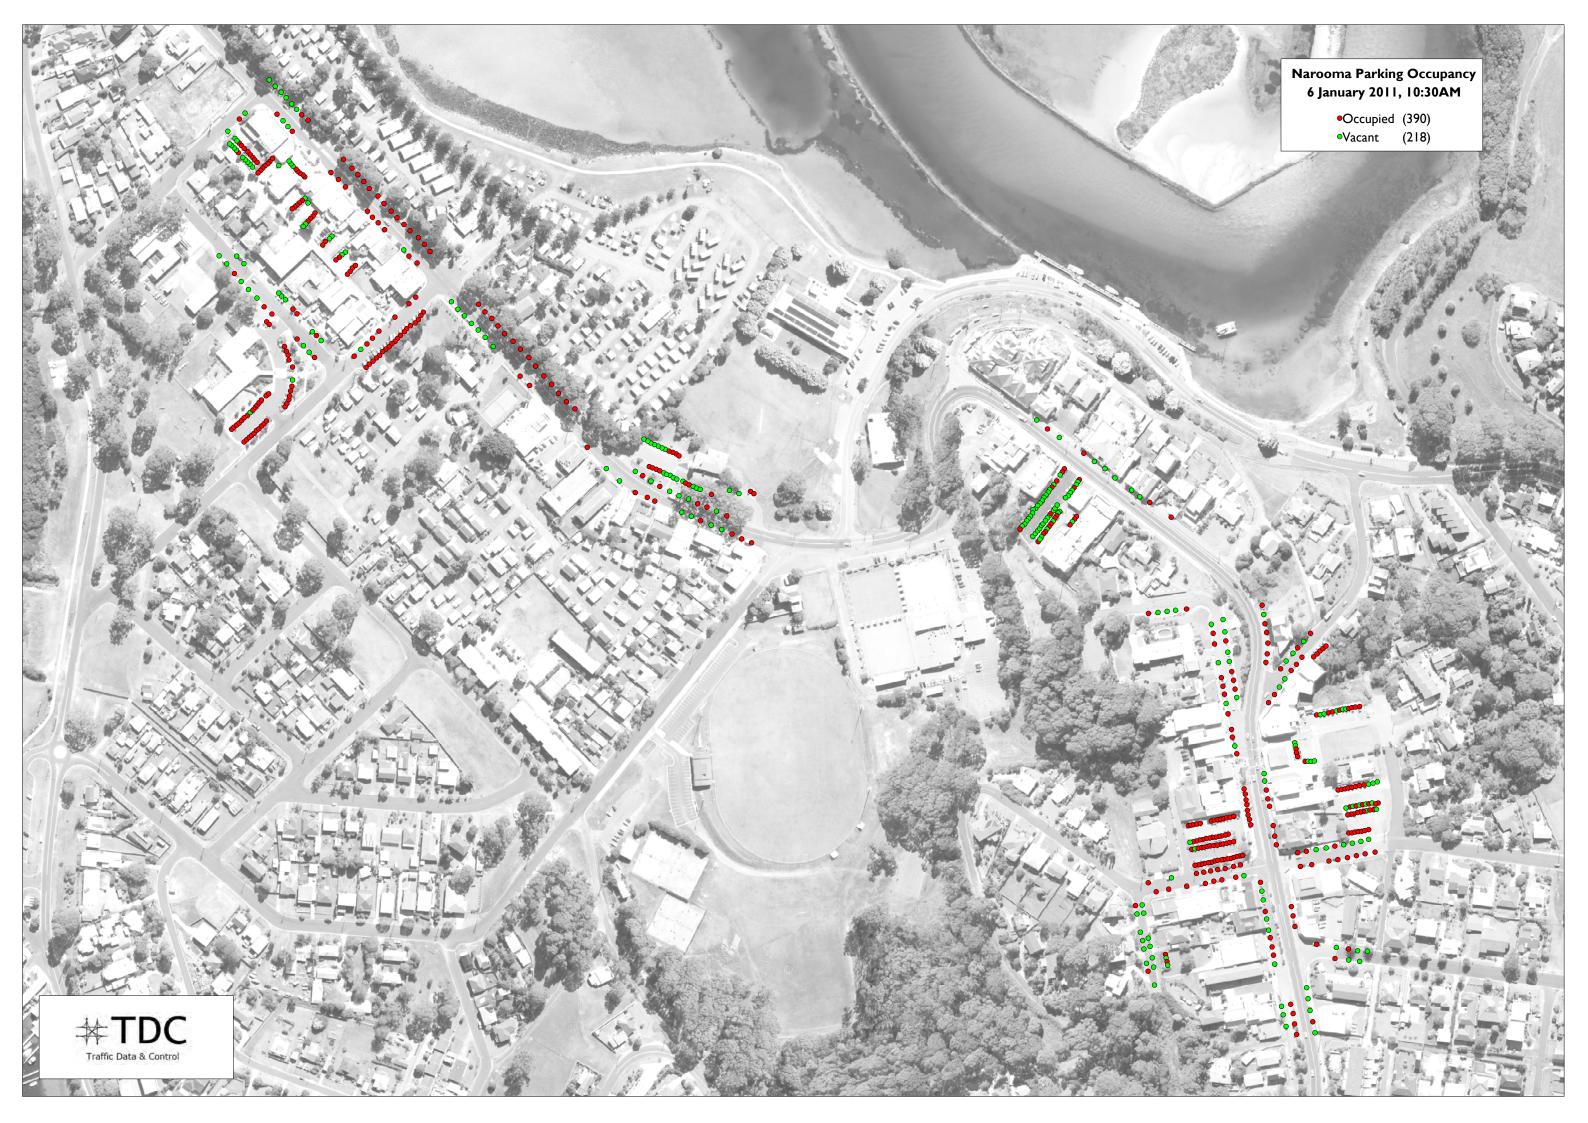

|            | 6th January     |        |            |  |  |  |
|------------|-----------------|--------|------------|--|--|--|
| Start Time | Occupied        | Vacant | % Occupied |  |  |  |
| 10:00      | Occupied<br>349 | 259    | 57%        |  |  |  |
| 10:30      | 390             | 218    | 64%        |  |  |  |
| 11:00      | 425             | 183    | 70%        |  |  |  |
| 11:30      | 404             | 204    | 66%        |  |  |  |
| 12:00      | 421             | 187    | 69%        |  |  |  |
| 12:30      | 402             | 206    | 66%        |  |  |  |
| 13:00      | 395             | 213    | 65%        |  |  |  |
| 13:30      | 381             | 227    | 63%        |  |  |  |
| 14:00      | 367             | 241    | 60%        |  |  |  |
| 14:30      | 342             | 266    | 56%        |  |  |  |
| 15:00      | 334             | 274    | 55%        |  |  |  |
| 15:30      | 343             | 265    | 56%        |  |  |  |
| Total      | 4553            | 2743   | 62%        |  |  |  |