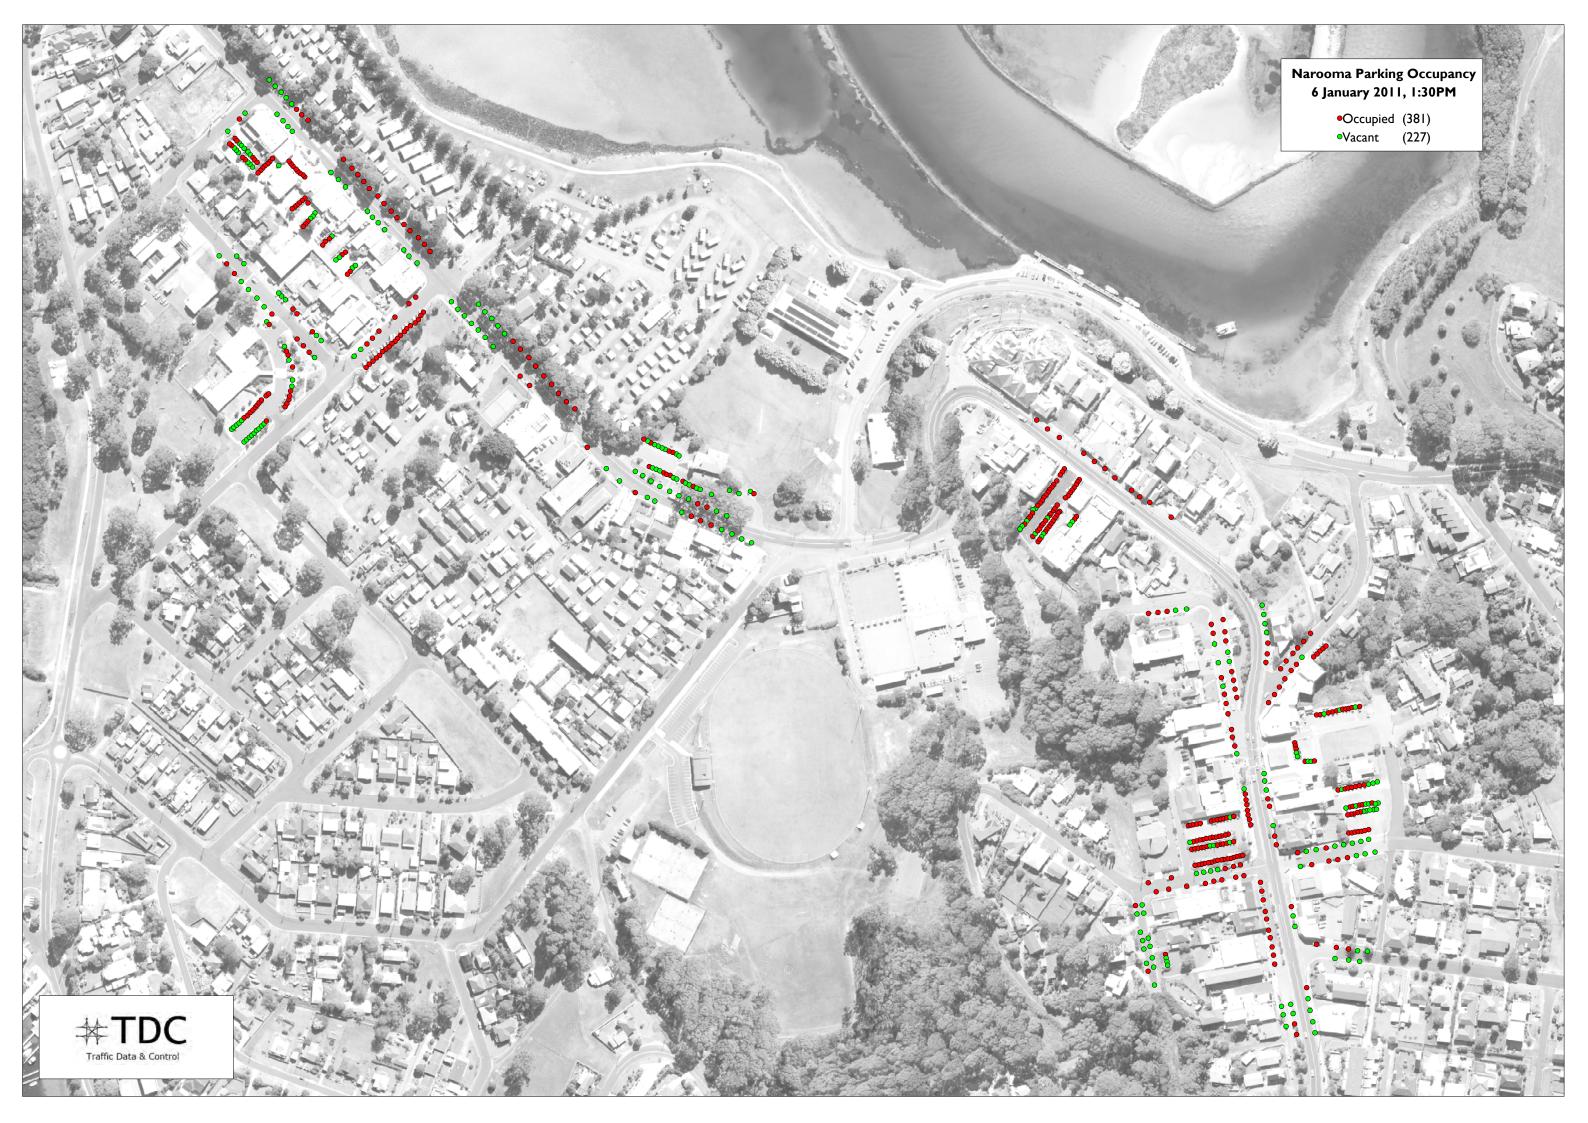

|            | 6th January     |        |            |  |  |  |
|------------|-----------------|--------|------------|--|--|--|
| Start Time | Occupied        | Vacant | % Occupied |  |  |  |
| 10:00      | Occupied<br>349 | 259    | 57%        |  |  |  |
| 10:30      | 390             | 218    | 64%        |  |  |  |
| 11:00      | 425             | 183    | 70%        |  |  |  |
| 11:30      | 404             | 204    | 66%        |  |  |  |
| 12:00      | 421             | 187    | 69%        |  |  |  |
| 12:30      | 402             | 206    | 66%        |  |  |  |
| 13:00      | 395             | 213    | 65%        |  |  |  |
| 13:30      | 381             | 227    | 63%        |  |  |  |
| 14:00      | 367             | 241    | 60%        |  |  |  |
| 14:30      | 342             | 266    | 56%        |  |  |  |
| 15:00      | 334             | 274    | 55%        |  |  |  |
| 15:30      | 343             | 265    | 56%        |  |  |  |
| Total      | 4553            | 2743   | 62%        |  |  |  |