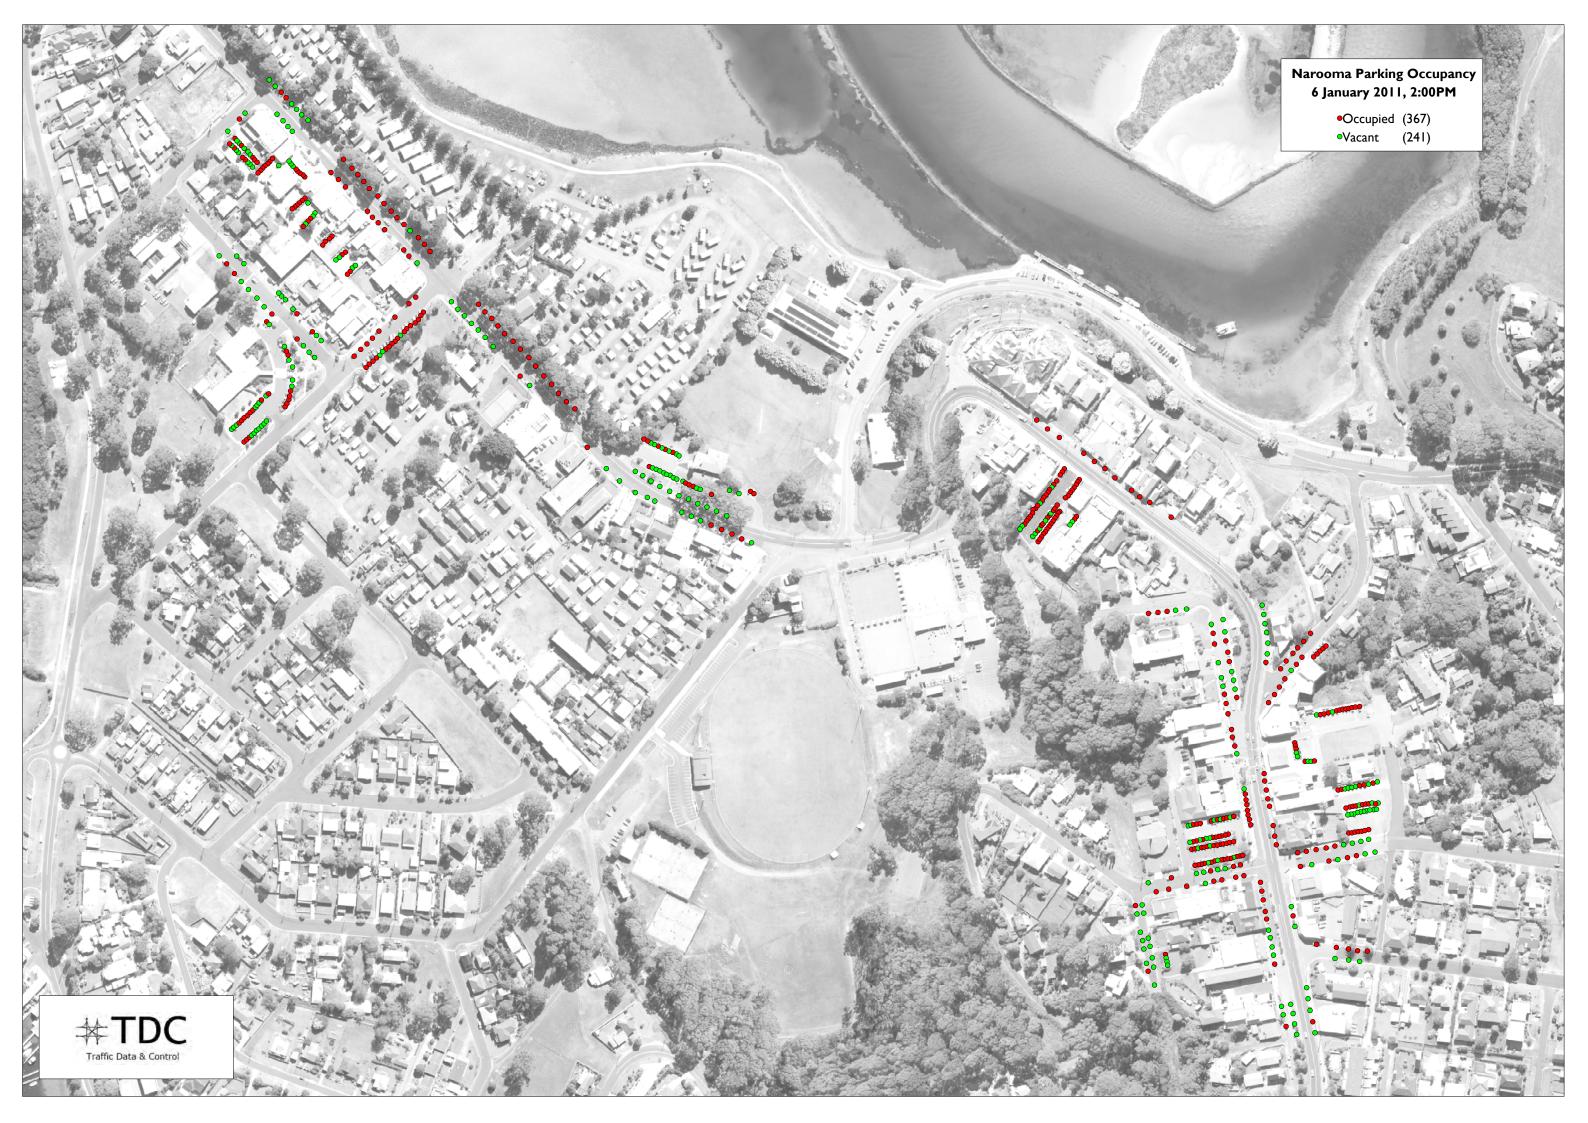

|            | 6th January     |        |            |  |  |  |
|------------|-----------------|--------|------------|--|--|--|
| Start Time | Occupied        | Vacant | % Occupied |  |  |  |
| 10:00      | Occupied<br>349 | 259    | 57%        |  |  |  |
| 10:30      | 390             | 218    | 64%        |  |  |  |
| 11:00      | 425             | 183    | 70%        |  |  |  |
| 11:30      | 404             | 204    | 66%        |  |  |  |
| 12:00      | 421             | 187    | 69%        |  |  |  |
| 12:30      | 402             | 206    | 66%        |  |  |  |
| 13:00      | 395             | 213    | 65%        |  |  |  |
| 13:30      | 381             | 227    | 63%        |  |  |  |
| 14:00      | 367             | 241    | 60%        |  |  |  |
| 14:30      | 342             | 266    | 56%        |  |  |  |
| 15:00      | 334             | 274    | 55%        |  |  |  |
| 15:30      | 343             | 265    | 56%        |  |  |  |
| Total      | 4553            | 2743   | 62%        |  |  |  |