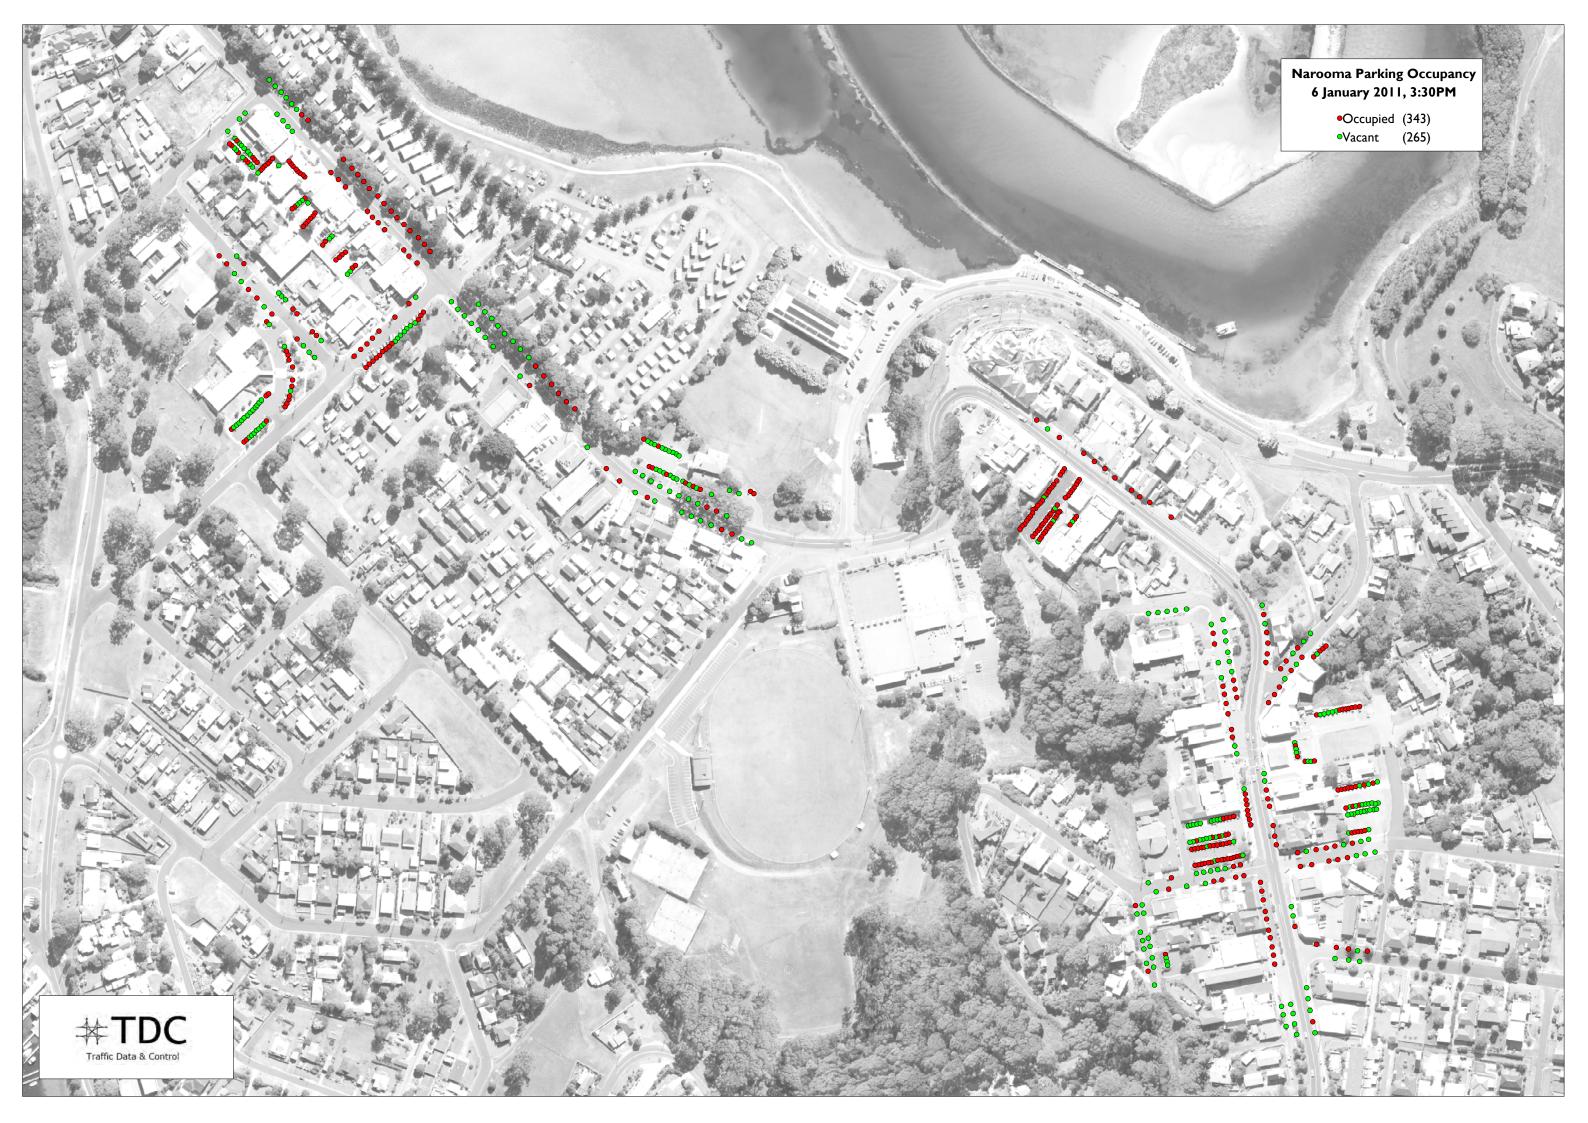

|            | 6th January     |        |            |  |  |  |
|------------|-----------------|--------|------------|--|--|--|
| Start Time | Occupied        | Vacant | % Occupied |  |  |  |
| 10:00      | Occupied<br>349 | 259    | 57%        |  |  |  |
| 10:30      | 390             | 218    | 64%        |  |  |  |
| 11:00      | 425             | 183    | 70%        |  |  |  |
| 11:30      | 404             | 204    | 66%        |  |  |  |
| 12:00      | 421             | 187    | 69%        |  |  |  |
| 12:30      | 402             | 206    | 66%        |  |  |  |
| 13:00      | 395             | 213    | 65%        |  |  |  |
| 13:30      | 381             | 227    | 63%        |  |  |  |
| 14:00      | 367             | 241    | 60%        |  |  |  |
| 14:30      | 342             | 266    | 56%        |  |  |  |
| 15:00      | 334             | 274    | 55%        |  |  |  |
| 15:30      | 343             | 265    | 56%        |  |  |  |
| Total      | 4553            | 2743   | 62%        |  |  |  |