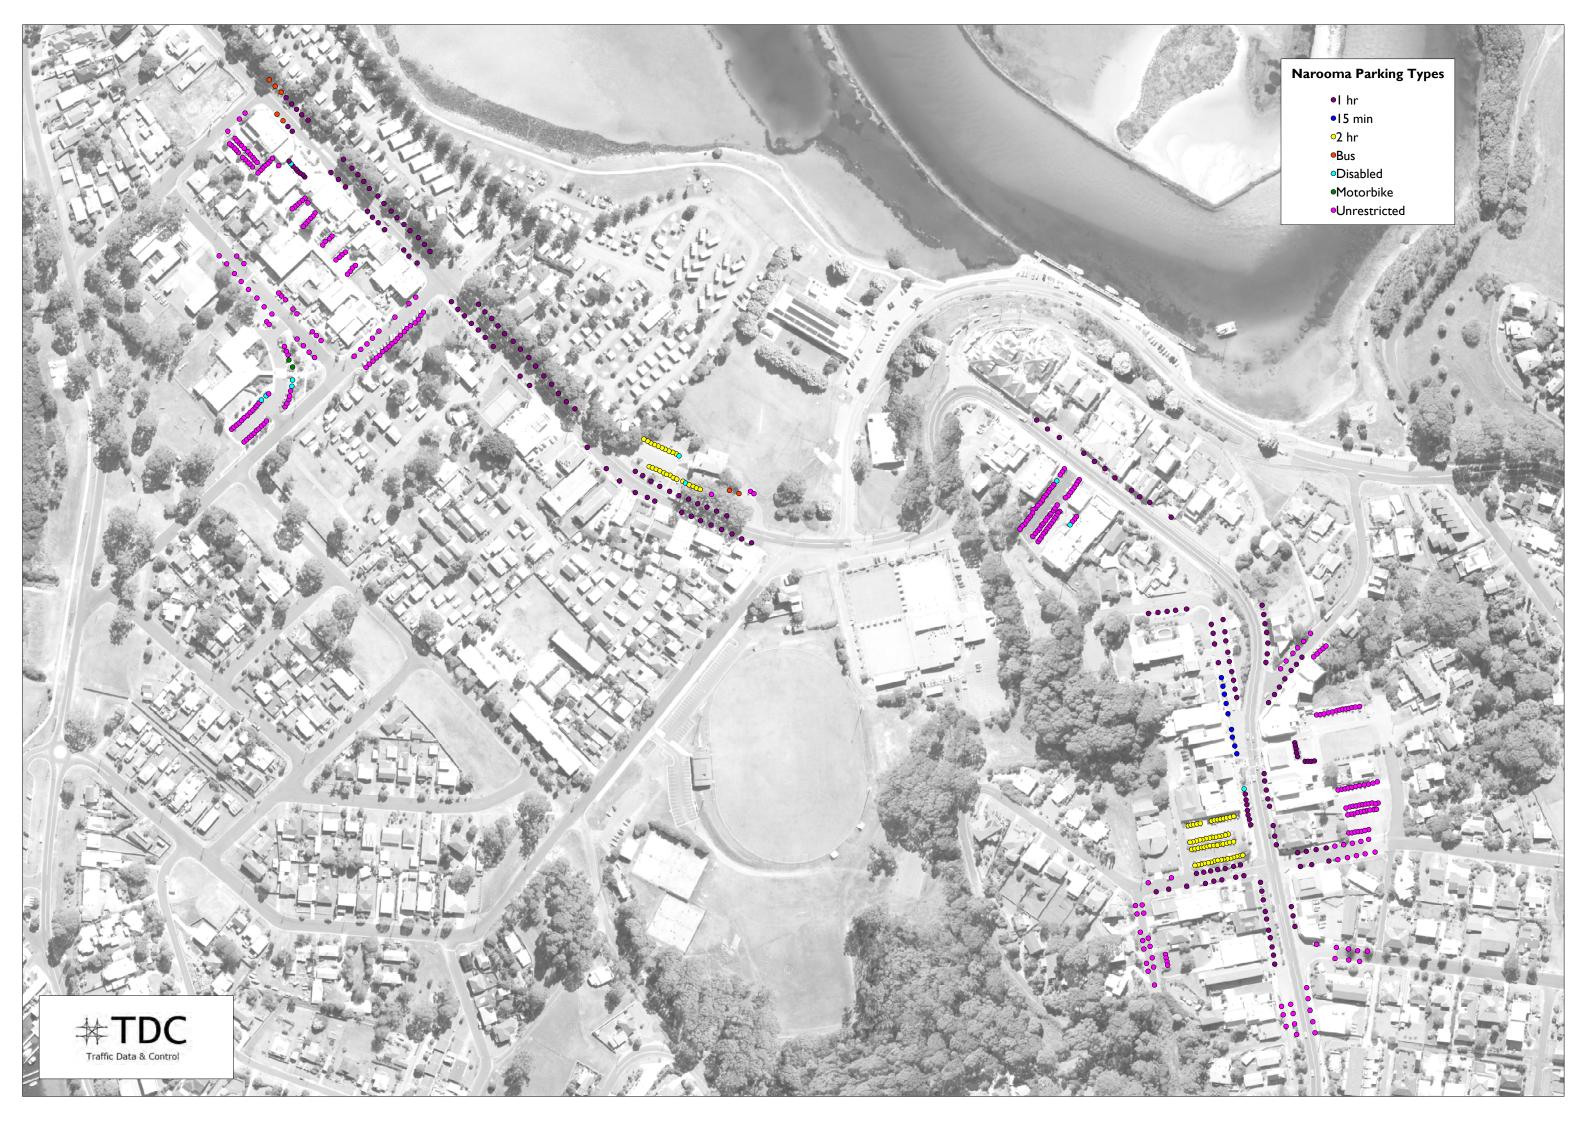

ATTACHMENT D

NAROOMA PARKING SURVEYS

•























































## Narooma Parking

## <u> Total Available Spaces = 608</u>

| 2nd December |          |        |            |  |
|--------------|----------|--------|------------|--|
|              |          |        |            |  |
| Start Time   | Occupied | Vacant | % Occupied |  |
| 10:00        | 316      | 292    | 52%        |  |
| 10:30        | 384      | 224    | 63%        |  |
| 11:00        | 381      | 227    | 63%        |  |
| 11:30        | 379      | 229    | 62%        |  |
| 12:00        | 336      | 272    | 55%        |  |
| 12:30        | 314      | 294    | 52%        |  |
| 13:00        | 313      | 295    | 51%        |  |
| 13:30        | 315      | 293    | 52%        |  |
| 14:00        | 305      | 303    | 50%        |