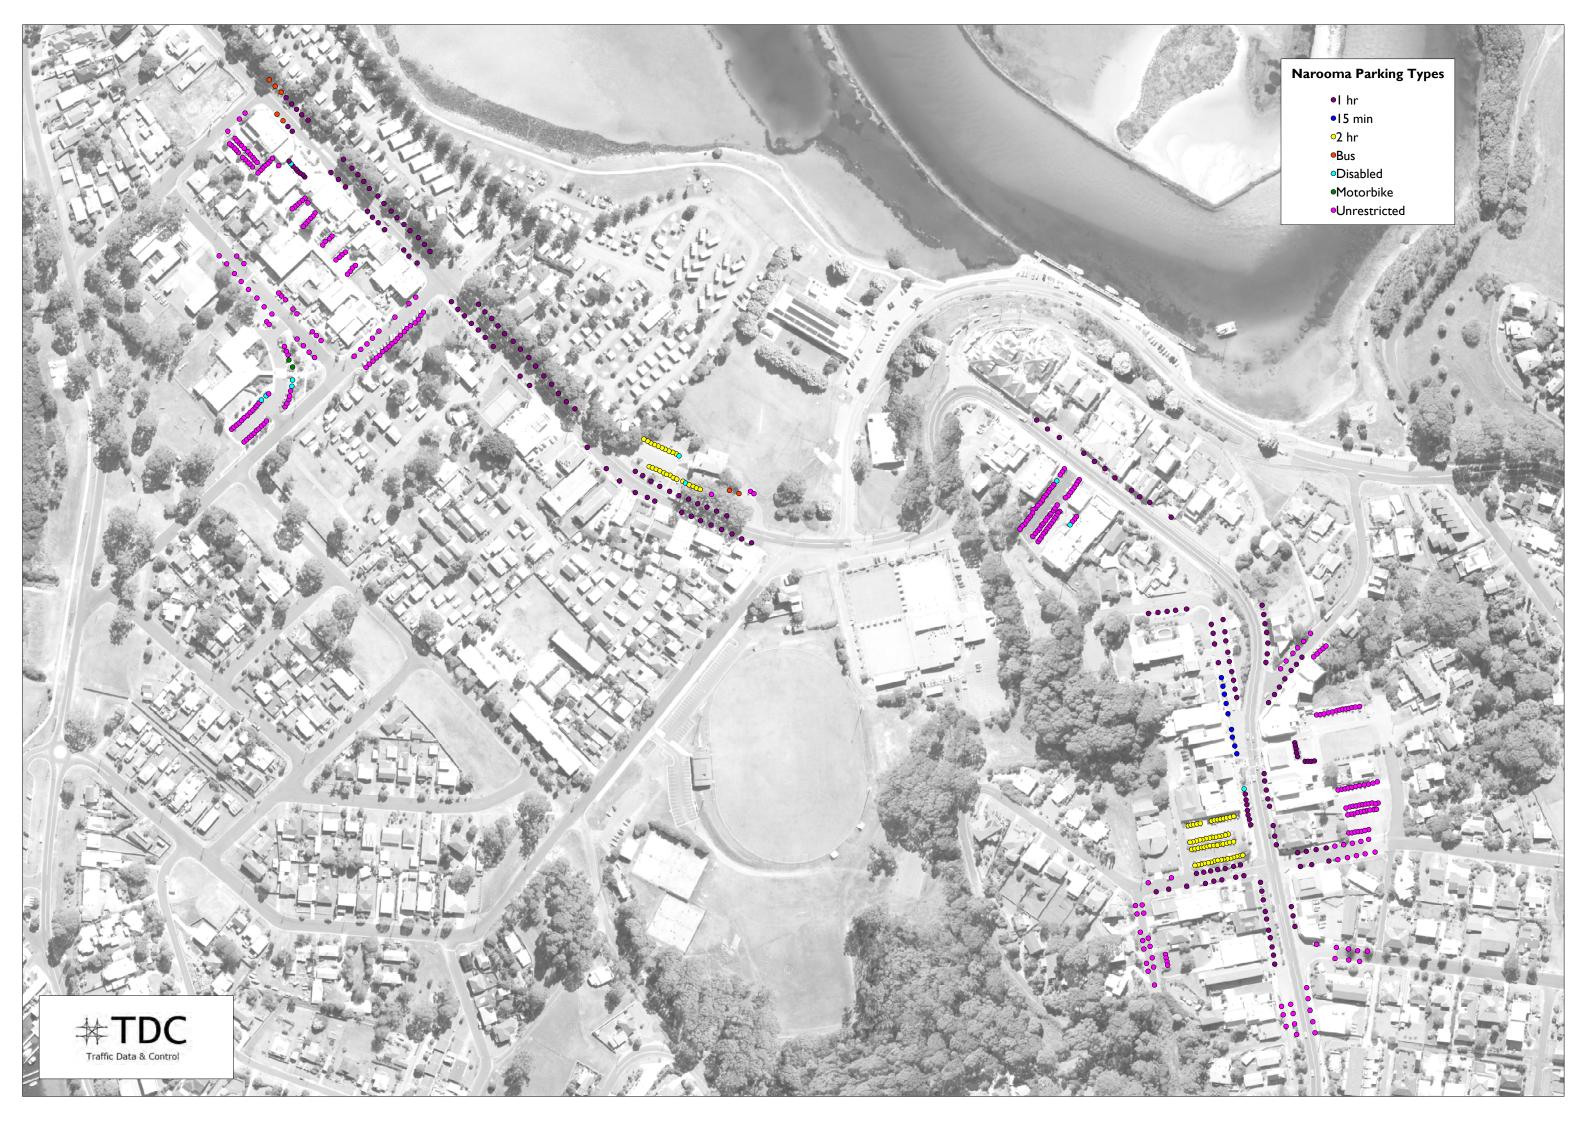

## Narooma Parking

## <u> Total Available Spaces = 608</u>

| 2nd December |          |        |            |  |
|--------------|----------|--------|------------|--|
|              |          |        |            |  |
| Start Time   | Occupied | Vacant | % Occupied |  |
| 10:00        | 316      | 292    | 52%        |  |
| 10:30        | 384      | 224    | 63%        |  |
| 11:00        | 381      | 227    | 63%        |  |
| 11:30        | 379      | 229    | 62%        |  |
| 12:00        | 336      | 272    | 55%        |  |
| 12:30        | 314      | 294    | 52%        |  |
| 13:00        | 313      | 295    | 51%        |  |
| 13:30        | 315      | 293    | 52%        |  |
| 14:00        | 305      | 303    | 50%        |  |
| 14:30        | 295      | 313    | 49%        |  |
| 15:00        | 290      | 318    | 48%        |  |
| 15:30        | 295      | 313    | 49%        |  |
| Total        | 3923     | 3373   | 54%        |  |