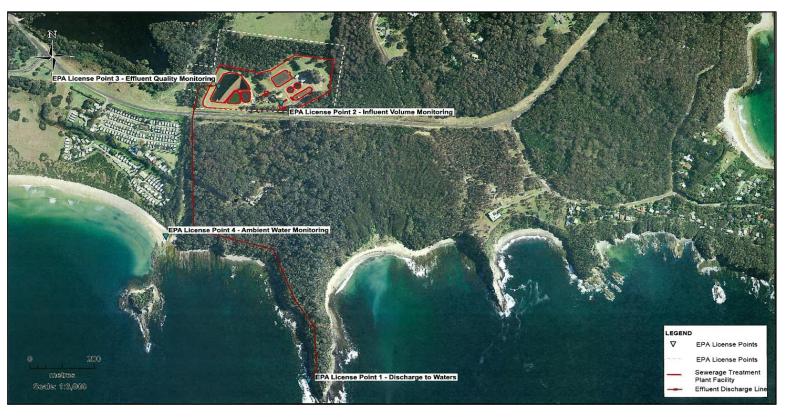

| Licence Point / Type of Point: | Licence Point 1 - Discharge to Waters |                                      |                                       |            |
|--------------------------------|---------------------------------------|--------------------------------------|---------------------------------------|------------|
| Parameters                     | Unit of Measure                       | 50 percentile<br>concentration limit | 100 percentile<br>concentration limit |            |
| Biological Oxygen Demand       | (mg/L)                                | 10                                   | 20                                    |            |
| Oil and Grease                 | (mg/L)                                | -                                    | 10                                    | See Note 1 |
| Total Nitrogen                 | (mg/L)                                | -                                    | -                                     |            |
| Total Phosphorus               | (mg/L)                                | -                                    | -                                     |            |
| Total Suspended Solids         | (mg/L)                                | 15                                   | 30                                    |            |

| Licence Point / Type of Point: | Licence Point 3 - Effluent Quality Monitor | ing                 |                |                |                  |                        |               |
|--------------------------------|--------------------------------------------|---------------------|----------------|----------------|------------------|------------------------|---------------|
| Sample Frequency               | Monthly                                    | Special Frequency 1 | Monthly        | Monthly        | Monthly          | Monthly                |               |
| Sampling Method                | Composite                                  | Grab                | Grab           | Composite      | Composite        | Composite              |               |
| Parameters                     | Biological Oxygen Demand                   | Chlorophyll a       | Oil and Grease | Total Nitrogen | Total Phosphorus | Total Suspended Solids |               |
| Unit of Measure                | (mg/L)                                     | (mg/L)              | (mg/L)         | (mg/L)         | (mg/L)           | (mg/L)                 |               |
| Sample Date                    |                                            |                     |                |                |                  |                        | Obtained Date |
| 14-Jul-20                      | <2                                         | 0.0026              | <5             | 3.37           | 6.98             | <2                     | 27-Jul-20     |
|                                |                                            |                     |                |                |                  |                        |               |
| Minimuim Value                 | <2                                         | 0.0026              | <5             | 3.37           | 6.98             | <2                     |               |
| Maximum Value                  | <2                                         | 0.0026              | <5             | 3.37           | 6.98             | <2                     |               |

| Licence Point / Type of Point: | Licence Point 4 - Ambient Water Monitoring |               |
|--------------------------------|--------------------------------------------|---------------|
| Sample Frequency               | Special Frequency 2                        |               |
| Sampling Method                | Grab                                       |               |
| Parameters                     | Faecal Coliforms                           |               |
| Unit of Measure                | (cfu/100mL)                                |               |
| Sample Date                    |                                            | Obtained Date |

|                  | Licence Point 2 - Influent Volume Monito |                         |            |  |
|------------------|------------------------------------------|-------------------------|------------|--|
| Sample Frequency | Daily (Continuous)                       | Maximum Daily flow (kL) | 14000      |  |
| Sampling Method  | Ultrasonic Flow Meter                    |                         |            |  |
| Parameters       | Rainfall                                 | Flow                    | Exceedance |  |
| Unit of Measure  | (mm)                                     | (kL)                    | (YES/NO)   |  |
| Sample Date      |                                          |                         |            |  |
| 1-Jul-20         | 0.5                                      | 1095.2                  | NO         |  |
| 2-Jul-20         | 0                                        | 1168.9                  | NO         |  |
| 3-Jul-20         | 0                                        | 1217.1                  | NO         |  |
| 4-Jul-20         | 1.5                                      | 1135.2                  | NO         |  |
| 5-Jul-20         | 0                                        | 1275.4                  | NO         |  |
| 6-Jul-20         | 0                                        | 1331.3                  | NO         |  |
| 7-Jul-20         | 0                                        | 1248.5                  | NO         |  |
| 8-Jul-20         | 0                                        | 1262.6                  | NO         |  |
| 9-Jul-20         | 0                                        | 1343.2                  | NO         |  |
| 10-Jul-20        | 0                                        | 1390.5                  | NO         |  |
| 11-Jul-20        | 0                                        | 1390.5                  | NO         |  |
| 12-Jul-20        | 0                                        | 1392.6                  | NO         |  |
| 13-Jul-20        | 43.5                                     | 1605.7                  | NO         |  |
| 14-Jul-20        | 15                                       | 2209.6                  | NO         |  |
| 15-Jul-20        | 1                                        | 1563.7                  | NO         |  |
| 16-Jul-20        | 0.5                                      | 1316.0                  | NO         |  |
| 17-Jul-20        | 0                                        | 1285.1                  | NO         |  |
| 18-Jul-20        | 0                                        | 1337.2                  | NO         |  |
| 19-Jul-20        | 0                                        | 1325.5                  | NO         |  |
| 20-Jul-20        | 0                                        | 1311.7                  | NO         |  |
| 21-Jul-20        | 0                                        | 1078.0                  | NO         |  |
| 22-Jul-20        | 0                                        | 1029.4                  | NO         |  |
| 23-Jul-20        | 0                                        | 1012.4                  | NO         |  |
| 24-Jul-20        | 0                                        | 1137.1                  | NO         |  |
| 25-Jul-20        | 0                                        | 1097.5                  | NO         |  |
| 26-Jul-20        | 42                                       | 1265.0                  | NO         |  |
| 27-Jul-20        | 115                                      | 1938.8                  | NO         |  |
| 28-Jul-20        | 98                                       | 8993.6                  | NO         |  |
| 29-Jul-20        | 0.5                                      | 4487.3                  | NO         |  |
| 30-Jul-20        | 0.5                                      | 1738.4                  | NO         |  |
| 31-Jul-20        | 0                                        | 1353.6                  | NO         |  |
| Monthly Total    | 318                                      | 52337                   | •          |  |
| Monthly Minimum  | 0                                        | 1012                    |            |  |
| Monthly Maximum  | 115                                      | 8994                    |            |  |