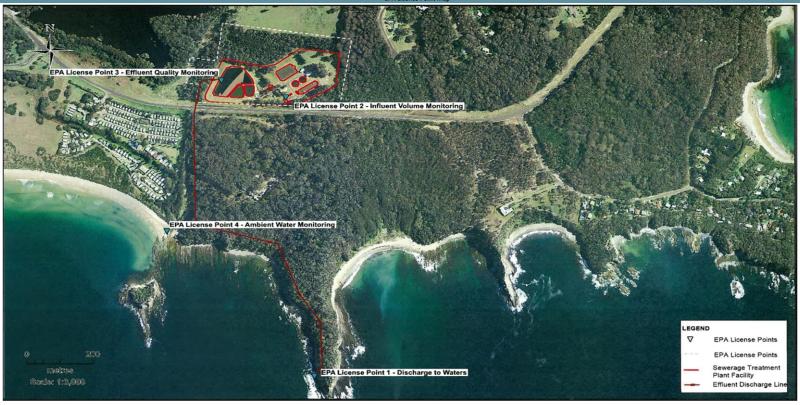

Note 1: A 100 Percentile Concentration Limit of "10 mg/L and no visible oil and grease" applies for Point 1.

Note 2: The monitoring at Point 3, required by Condition M2.1, is conducted by the licensee to determine compliance with limits specified for discharges to Point 1 as described in Condition L3.