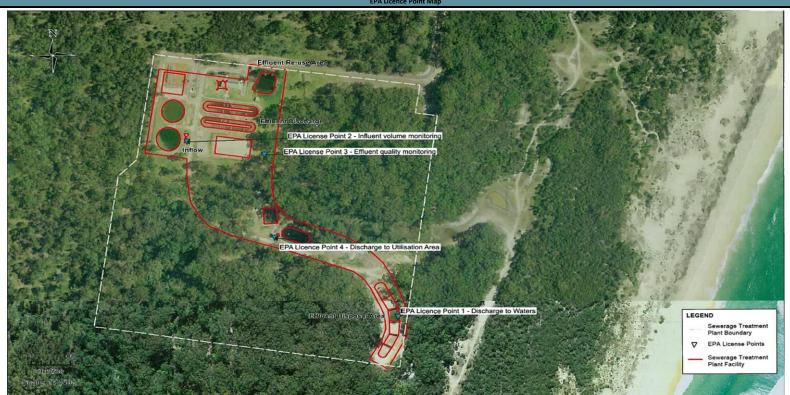

Feb-22

| Licence Point 1 (Discharge to Waters) and 4 (Discharge to Utilisation Area) - Concentration Limits |                  |                                   |                                    |        |
|----------------------------------------------------------------------------------------------------|------------------|-----------------------------------|------------------------------------|--------|
| Parameters                                                                                         | Unit of Measure  | 50 percentile concentration limit | 100 percentile concentration limit |        |
| Biological Oxygen Demand                                                                           | (mg/L)           | 15                                | 20                                 |        |
| Oil and Grease                                                                                     | (mg/L)           |                                   | 10                                 | See No |
| Total Suspended Solids<br>Total Nitrogen                                                           | (mg/L)<br>(mg/L) | 20                                | 30                                 |        |
| Total Phosphorus                                                                                   | (mg/L)           |                                   |                                    |        |

Note 1: A 100 Percentile Concentration Limit of "10 mg/L and no visible oil and grease" applies for Point 1.

Note 2: The monitoring at Point 3, required by Condition M2.1, is conducted by the licensee to determine compliance with limits specified for discharges to Points 1 and 4 as described in Condition L3.

| Licence Point 3 - Effluent Quality Monitoring (Monthly Results) |                          |                |                        |                  |                  |               |
|-----------------------------------------------------------------|--------------------------|----------------|------------------------|------------------|------------------|---------------|
| Sample Frequency                                                | Monthly                  | Monthly        | Monthly                | Monthly          | Monthly          |               |
| Sampling Method                                                 | Composite Sample         | Grab Sample    | Composite Sample       | Composite Sample | Composite Sample |               |
| Sampled Date                                                    | Biological Oxygen Demand | Oil and Grease | Total Suspended Solids | Total Nitrogen   | Total Phosphorus | Obtained Date |
| Samplea Bate                                                    | (mg/L)                   | (mg/L)         | (mg/L)                 | (mg/L)           | (mg/L)           | Obtained Date |
| 22-Feb-22                                                       | 8.00                     | <5             | 12.00                  | 7.90             | 2.76             | 11-Mar-22     |
|                                                                 |                          |                |                        |                  |                  |               |
|                                                                 |                          |                |                        |                  |                  |               |
| 100 Percentile Exceedance?                                      | NO                       | NO             | NO                     | NO               | NO               |               |

<sup>\*</sup> Special Frequency 2: at least weekly during the months of November, December, January, February and March

| Licence Point 3 - Effluent Quality Monitoring (Year To Date Results) |                          |                |                        |                |                  |
|----------------------------------------------------------------------|--------------------------|----------------|------------------------|----------------|------------------|
| Year to Date                                                         | Biological Oxygen Demand | Oil and Grease | Total Suspended Solids | Total Nitrogen | Total Phosphorus |
|                                                                      | (mg/L)                   | (mg/L)         | (mg/L)                 | (mg/L)         | (mg/L)           |
| Samples                                                              | 12                       | 12             | 12                     | 12             | 12               |
| Min                                                                  | 4.00                     | <5             | 7.00                   | 2.86           | 0.94             |
| Mean                                                                 | 6.08                     | 2.50           | 14.92                  | 9.17           | 3.61             |
| Median (50th %ile)                                                   | 5.50                     | 2.50           | 13.50                  | 7.81           | 3.35             |
| 90th %ile                                                            | 8.00                     | 2.50           | 19.60                  | 17.82          | 5.51             |
| Max (100th %ile)                                                     | 9.00                     | <5             | 35.00                  | 18.60          | 5.60             |

Licence Period: 01-Apr-21 to 31-Mar-22

EPL Link: https://apps.epa.nsw.gov.au/prpoeoapp/ViewPOEOLicence.aspx?DOCID=183820&SYSUID=1&LICID=3108

POEO Public Register: https://apps.epa.nsw.gov.au/prpoeoapp/

|                      |                       | Licence Point 2 - Influent Volume Monitoring |            |  |  |  |  |
|----------------------|-----------------------|----------------------------------------------|------------|--|--|--|--|
| Sample Frequency     | Daily (Continuous)    | Maximum Daily flow (kL)                      | 7000       |  |  |  |  |
| Sampling Method      | Ultrasonic Flow Meter |                                              |            |  |  |  |  |
| Sample Date          | Rainfall              | Plant Inflow                                 | Exceedance |  |  |  |  |
| Sample Date          | (mm)                  | (kL)                                         | (YES/NO)   |  |  |  |  |
| 1-Feb-22             | 2.8                   | 610.0                                        | NO         |  |  |  |  |
| 2-Feb-22             | 16.2                  | 590.0                                        | NO         |  |  |  |  |
| 3-Feb-22             | 0                     | 550.0                                        | NO         |  |  |  |  |
| 4-Feb-22             | 4.8                   | 550.0                                        | NO         |  |  |  |  |
| 5-Feb-22             | 6.4                   | 680.0                                        | NO         |  |  |  |  |
| 6-Feb-22             | 1.6                   | 610.0                                        | NO         |  |  |  |  |
| 7-Feb-22             | 6.4                   | 580.0                                        | NO         |  |  |  |  |
| 8-Feb-22             | 0.4                   | 570.0                                        | NO         |  |  |  |  |
| 9-Feb-22             | 0                     | 560.0                                        | NO         |  |  |  |  |
| 10-Feb-22            | 0                     | 550.0                                        | NO         |  |  |  |  |
| 11-Feb-22            | 0                     | 550.0                                        | NO         |  |  |  |  |
| 12-Feb-22            | 0                     | 590.0                                        | NO         |  |  |  |  |
| 13-Feb-22            | 4.8                   | 620.0                                        | NO         |  |  |  |  |
| 14-Feb-22            | 1.2                   | 650.0                                        | NO         |  |  |  |  |
| 15-Feb-22            | 0                     | 650.0                                        | NO         |  |  |  |  |
| 16-Feb-22            | 0                     | 600.0                                        | NO         |  |  |  |  |
| 17-Feb-22            | 0                     | 610.0                                        | NO         |  |  |  |  |
| 18-Feb-22            | 2.4                   | 590.0                                        | NO         |  |  |  |  |
| 19-Feb-22            | 0                     | 850.0                                        | NO         |  |  |  |  |
| 20-Feb-22            | 0                     | 680.0                                        | NO         |  |  |  |  |
| 21-Feb-22            | 0                     | 490.0                                        | NO         |  |  |  |  |
| 22-Feb-22            | 0.4                   | 490.0                                        | NO         |  |  |  |  |
| 23-Feb-22            | 8.6                   | 570.0                                        | NO         |  |  |  |  |
| 24-Feb-22            | 31.6                  | 530.0                                        | NO         |  |  |  |  |
| 25-Feb-22            | 15.4                  | 1040.0                                       | NO         |  |  |  |  |
| 26-Feb-22            | 28                    | 2200.0                                       | NO         |  |  |  |  |
| 27-Feb-22            | 24.2                  | 1850.0                                       | NO         |  |  |  |  |
| 28-Feb-22            | 3.4                   | 910.0                                        | NO         |  |  |  |  |
|                      |                       |                                              | NO         |  |  |  |  |
|                      |                       |                                              | NO         |  |  |  |  |
|                      |                       |                                              |            |  |  |  |  |
| Monthly Total        | 158.6                 | 20320.0                                      |            |  |  |  |  |
| Monthly Minimum      | 0                     | 490                                          |            |  |  |  |  |
| Monthly Mean         | 5.66                  | 725.71                                       |            |  |  |  |  |
| Monthly Maximum      | 31.6                  | 2200                                         |            |  |  |  |  |
| Year to Date Total   | 1359.2                | 227411.68                                    |            |  |  |  |  |
| Year to Date Minimum | 0                     | 291                                          |            |  |  |  |  |
| Year to Date Mean    | 3.723835616           | 623.0456986                                  |            |  |  |  |  |
| Year to Date Maximum | 86.4                  | 4380                                         |            |  |  |  |  |