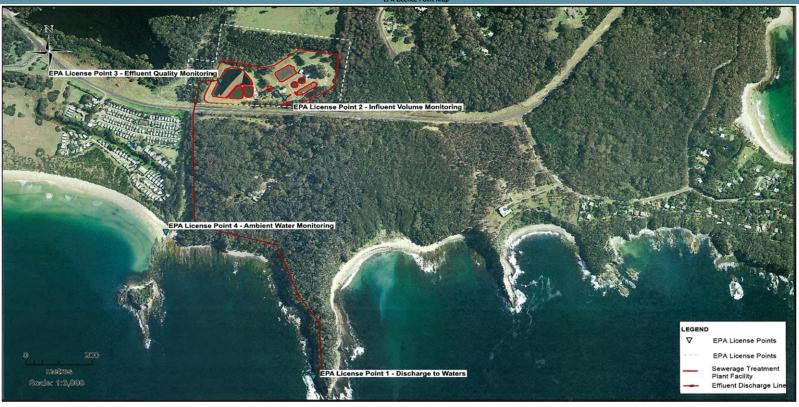

| Parameters                              | Unit of Measure   | 90 percentile<br>concentration limit | 100 percentile<br>concentration limit |          |
|-----------------------------------------|-------------------|--------------------------------------|---------------------------------------|----------|
| Biological Oxygen Demand                | (mg/L)            | 10                                   | 15                                    |          |
| Oil and Grease                          | (mg/L)            | 5                                    | 10                                    | See Note |
| pH                                      | (pH Units)        | -                                    | 6.5-8.5                               |          |
| Total Suspended Solids<br>Chlorophyll a | (mg/L)<br>(mg/m3) | 15                                   | 20                                    |          |
| Faecal Coliforms                        | (CFU/100mL)       | 200                                  | 600                                   |          |
| Total Nitrogen                          | (mg/L)            | 10                                   | 15                                    | İ        |
| Total Phosphorus                        | (mg/L)            | 8                                    | 10                                    | -        |
| Ammonia                                 | (mg/L)            | 2                                    | 5                                     |          |

|                            | Licence Point 3 - Effluent Quality Monitoring (Monthly Results) |                |             |                        |               |                      |                  |                  |             |               |
|----------------------------|-----------------------------------------------------------------|----------------|-------------|------------------------|---------------|----------------------|------------------|------------------|-------------|---------------|
| Sample Frequency           | Monthly                                                         | Monthly        | Monthly     | Monthly                | Monthly       | Special Frequency 2* | Monthly          | Monthly          | Monthly     |               |
| Sampling Method            | Composite Sample                                                | Grab Sample    | Grab Sample | Composite Sample       | Grab Sample   | Grab Sample          | Composite Sample | Composite Sample | Grab Sample |               |
| Sampled Date               | Biological Oxygen Demand                                        | Oil and Grease | pH          | Total Suspended Solids | Chlorophyll a | Faecal Coliforms     | Total Nitrogen   | Total Phosphorus | Ammonia     | Obtained Date |
| Jampieu Date               | (mg/L)                                                          | (mg/L)         | (pH Units)  | (mg/L)                 | (mg/m3)       | (CFU/100mL)          | (mg/L)           | (mg/L)           | (mg/L)      | Obtained Date |
| 12-Jul-22                  | 4.00                                                            | <5             | 7.40        | 3.00                   | 1.10          | 200                  | 9.00             | 5.86             | 0.14        | 26-Jul-22     |
|                            |                                                                 |                |             |                        |               |                      |                  |                  |             |               |
|                            |                                                                 |                |             |                        |               |                      |                  |                  |             |               |
| 100 Percentile Exceedance? | NO                                                              | NO             | NO          | NO                     | NO            | NO                   | NO               | NO               | NO          |               |

POEO Public Register: https://apps.epa.nsw.gov.au/prpoeoapp/

|                                        | Licence Point 2 - Influent V | olume Monitoring        |            |
|----------------------------------------|------------------------------|-------------------------|------------|
| Sample Frequency                       | Daily (Continuous)           | Maximum Daily flow (kL) | 14000      |
| Sampling Method                        | Ultrasonic Flow Meter        |                         |            |
| Sample Date                            | Rainfall                     | Plant Inflow            | Exceedance |
| Jampie Date                            | (mm)                         | (kL)                    | (YES/NO)   |
| 1-Jul-21                               | 0                            | 1132.9                  | NO         |
| 2-Jul-21                               | 24.5                         | 1445.5                  | NO         |
| 3-Jul-21                               | 16                           | 1680.4                  | NO         |
| 4-Jul-21                               | 14                           | 2323.3                  | NO         |
| 5-Jul-21                               | 3                            | 1840.1                  | NO         |
| 6-Jul-21                               | 1                            | 1397.7                  | NO         |
| 7-Jul-21                               | 1                            | 1688.7                  | NO         |
| 8-Jul-21                               | 0                            | 1282.3                  | NO         |
| 9-Jul-21                               | 0                            | 1334.8                  | NO         |
| 10-Jul-21                              | 15                           | 1413.1                  | NO         |
| 11-Jul-21                              | 16.5                         | 2244.8                  | NO         |
| 12-Jul-21                              | 0.5                          | 1549.7                  | NO         |
| 13-Jul-21                              | 0                            | 1471.7                  | NO         |
| 14-Jul-21                              | 0                            | 1440.6                  | NO         |
| 15-Jul-21                              | 0                            | 1318.3                  | NO         |
| 16-Jul-21                              | 0                            | 1255.4                  | NO         |
| 17-Jul-21                              | 0                            | 1408.2                  | NO         |
| 18-Jul-21                              | 0                            | 1325.4                  | NO         |
| 19-Jul-21                              | 0                            | 1173.9                  | NO         |
| 20-Jul-21                              | 0.5                          | 1340.4                  | NO         |
| 21-Jul-21                              | 4                            | 1173.7                  | NO         |
| 22-Jul-21                              | 5.5                          | 1461.1                  | NO         |
| 23-Jul-21                              | 5                            | 1396.8                  | NO         |
| 24-Jul-21                              | 0                            | 1324.1                  | NO         |
| 25-Jul-21                              | 0                            | 1464.0                  | NO         |
| 26-Jul-21                              | 0.5                          | 1257.4                  | NO         |
| 27-Jul-21                              | 4                            | 1263.6                  | NO         |
| 28-Jul-21                              | 0                            | 1111.1                  | NO         |
| 29-Jul-21                              | 1.5                          | 1124.0                  | NO         |
| 30-Jul-21                              | 0                            | 1051.6                  | NO         |
| 31-Jul-21                              | 0                            | 1121.9                  | NO         |
| Monthly Total                          | 112.50                       | 43816.35                |            |
|                                        | 0.00                         |                         |            |
| Monthly Minimum                        | •                            | 1051.64                 |            |
| Monthly Mean                           | 3.63                         | 1413.43                 |            |
| Monthly Maximum                        | 24.50                        | 2323.32                 |            |
| Year to Date Total                     | 352.00                       | 196330.54               |            |
| Year to Date Minimum                   | 0.00                         | 1051.64                 |            |
| Year to Date Mean Year to Date Maximum | 2.89<br>53.00                | 1609.27<br>5380.54      |            |

POEO Public Register: https://apps.epa.nsw.gov.au/prpoeoapp/

| Licence Point 4 - Ambient Water Monitoring (Monthly Result) |                                     |               |  |  |
|-------------------------------------------------------------|-------------------------------------|---------------|--|--|
| Frequency<br>Sampling Method                                | Special Frequency 2*<br>Grab Sample |               |  |  |
| Sampled Date                                                | Faecal Coliforms<br>(CFU/100mL)     | Obtained Date |  |  |
|                                                             |                                     |               |  |  |
|                                                             |                                     |               |  |  |
|                                                             |                                     |               |  |  |