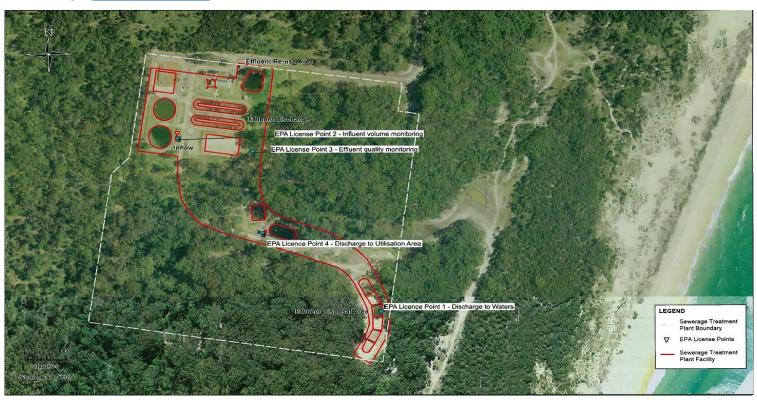

EPL Link: https://apps.epa.nsw.gov.au/prpoeoapp/ViewPOEOLicence.aspx?DOCID=183820&SYSUID=1&LICID=3108

POEO Public Register: https://apps.epa.nsw.gov.au/prpoeoapp/

Required Month:

| Licence Point / Type of Point: | Licence Point 1 - Discharge to Waters |                     |                     |   |
|--------------------------------|---------------------------------------|---------------------|---------------------|---|
| Parameters                     | Unit of Measure                       | 50 percentile       | 100 percentile      |   |
| Farameters                     | Offic of Measure                      | concentration limit | concentration limit | _ |
| Biological Oxygen Demand       | (mg/L)                                | 15                  | 20                  |   |
| Oil and Grease                 | (mg/L)                                | -                   | 10                  | S |
| Total Suspended Solids         | (mg/L)                                | 20                  | 30                  |   |

| Licence Point/Type of Point | Licence Point 4 - Discharge to Utili | isation Area        |                     |       |
|-----------------------------|--------------------------------------|---------------------|---------------------|-------|
| Parameters                  | Unit of Measure                      | 50 percentile       | 100 percentile      |       |
|                             | Offit of Measure                     | concentration limit | concentration limit | _     |
| Biological Oxygen Demand    | (mg/L)                               | 15                  | 20                  |       |
| Oil and Grease              | (mg/L)                               | -                   | 10                  | See N |
| Total Suspended Solids      | (mg/L)                               | 20                  | 30                  |       |

| Licence Point / Type of Point: | Licence Point 3 - Effluent Quality Mor | itoring        |                |                  |                        |               |
|--------------------------------|----------------------------------------|----------------|----------------|------------------|------------------------|---------------|
| Sample Frequency               | Monthly                                | Monthly        | Monthly        | Monthly          | Monthly                |               |
| Sampling Method                | Composite                              | Grab           | Composite      | Composite        | Composite              |               |
| Parameters                     | Biological Oxygen Demand               | Oil and Grease | Total Nitrogen | Total Phosphorus | Total Suspended Solids |               |
| Unit of Measure                | (mg/L)                                 | (mg/L)         | (mg/L)         | (mg/L)           | (mg/L)                 |               |
| Sample Date                    |                                        |                |                |                  |                        | Obtained Date |
| 22-Mar-21                      | 7                                      | <5             | 5.65           | 3.4              | 14                     | 01-Apr-21     |
|                                |                                        |                |                |                  |                        |               |
|                                |                                        |                |                |                  |                        |               |
| Minimuim Value                 | 7                                      | <5             | 5.65           | 3.4              | 14                     |               |
| Maximum Value                  | 7                                      | <5             | 5.65           | 3.4              | 14                     |               |

POEO Public Register: https://apps.epa.nsw.gov.au/prpoeoapp/

| Licence Point / Type of Point: | Licence Point 2 - Influent Volume M | onitoring               |            |
|--------------------------------|-------------------------------------|-------------------------|------------|
| Sample Frequency               | Daily (Continuous)                  | Maximum Daily flow (kL) | 7000       |
| Sampling Method                | Ultrasonic Flow Meter               |                         |            |
| Parameters                     | Rainfall                            | Flow                    | Exceedance |
| Unit of Measure                | (mm)                                | (kL)                    | (YES/NO)   |
| Sample Date                    |                                     |                         |            |
| 1-Mar-21                       | 0                                   | 412.1                   | NO         |
| 2-Mar-21                       | 0                                   | 386.0                   | NO         |
| 3-Mar-21                       | 0                                   | 391.5                   | NO         |
| 4-Mar-21                       | 0                                   | 398.0                   | NO         |
| 5-Mar-21                       | 0                                   | 398.4                   | NO         |
| 6-Mar-21                       | 2.2                                 | 491.4                   | NO         |
| 7-Mar-21                       | 4.6                                 | 512.0                   | NO         |
| 8-Mar-21                       | 2.4                                 | 444.4                   | NO         |
| 9-Mar-21                       | 0                                   | 415.8                   | NO         |
| 10-Mar-21                      | 6.6                                 | 392.1                   | NO         |
| 11-Mar-21                      | 0.6                                 | 403.9                   | NO         |
| 12-Mar-21                      | 38.6                                | 710.5                   | NO         |
| 13-Mar-21                      | 0                                   | 575.0                   | NO         |
| 14-Mar-21                      | 23.4                                | 848.5                   | NO         |
| 15-Mar-21                      | 0                                   | 605.8                   | NO         |
| 16-Mar-21                      | 0                                   | 449.6                   | NO         |
| 17-Mar-21                      | 5.8                                 | 431.5                   | NO         |
| 18-Mar-21                      | 6.2                                 | 504.8                   | NO         |
| 19-Mar-21                      | 6                                   | 573.6                   | NO         |
| 20-Mar-21                      | 19.4                                | 983.5                   | NO         |
| 21-Mar-21                      | 20.6                                | 971.0                   | NO         |
| 22-Mar-21                      | 42.6                                | 1895.7                  | NO         |
| 23-Mar-21                      | 110.6                               | 4296.6                  | NO         |
| 24-Mar-21                      | 0                                   | 1502.2                  | NO         |
| 25-Mar-21                      | 0.6                                 | 883.2                   | NO         |
| 26-Mar-21                      | 3.4                                 | 795.6                   | NO         |
| 27-Mar-21                      | 0                                   | 651.3                   | NO         |
| 28-Mar-21                      | 0.6                                 | 578.5                   | NO         |
| 29-Mar-21                      | 0                                   | 500.8                   | NO         |
| 30-Mar-21                      | 0                                   | 459.8                   | NO         |
| 31-Mar-21                      | 0                                   | 438.0                   | NO         |
| Monthly Total                  |                                     | 23301                   |            |
| Monthly Minimum                | 0                                   | 386                     |            |
| Monthly Maximum                | 111                                 | 4297                    |            |