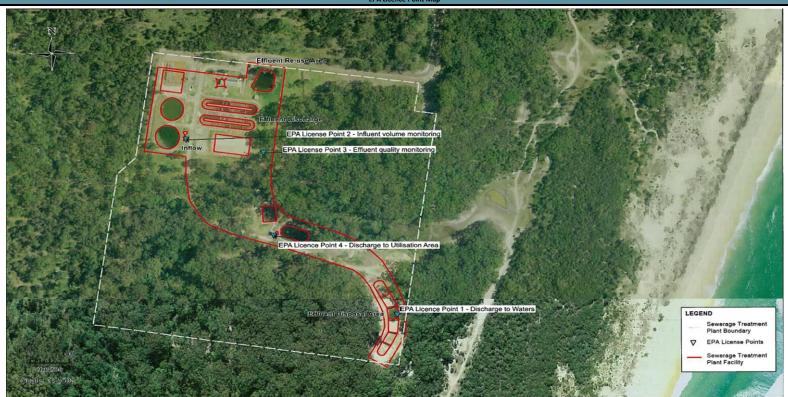

Plant Address: 217 Kelly Road, Bingie, NSW, 2537

Licence Period: 01-Apr-21 to 31-Mar-22

EPL Link: https://apps.epa.nsw.gov.au/prpoeoapp/ViewPOEOLicence.aspx?DOCID=183820&SYSUID=1&LICID=3108

POEO Public Register: https://apps.epa.nsw.gov.au/prpoeoapp/



| Monthly Exceedance Report |                 |           |                      |  |
|---------------------------|-----------------|-----------|----------------------|--|
| Date                      | Exceedance Type | Parameter | Description / Action |  |
|                           |                 |           |                      |  |
|                           |                 |           |                      |  |
|                           |                 |           |                      |  |

## PA Licence Point Man